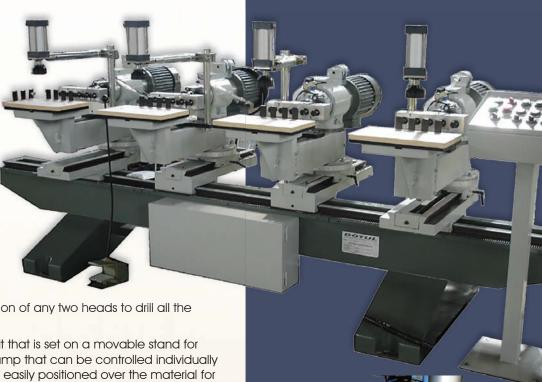

## **Horizontal Stile & Rail Boring Machine MT-104**

The MT-104 Horizontal Door Stile & Rail Boring Machine is designed to drill dowel holes in any door stile up to 10 ft. in length all at the same time. The heads can then be turned inward to drill the dowel holes in the rails. Stiles that are longer than 10 ft. may be drilled in sequential steps.

The boring heads can be adjusted from left to right with a simple hand wheel turn that will accurately locate the drill heads at the desired spacing. Standard dowel drill bit diameters can be used with a 7/16"-14 threaded shank.

Changing the spacers on each table top will adjust for the thickness on a  $2\frac{1}{4}$ ",  $1\frac{3}{4}$ " and  $1\frac{3}{8}$ " thick door stile or rail. The beds are designed to adjust for any thickness you desire up to 4 1/2" to the center of the part.

After completing the drilling on your stiles, you can change the position of any two heads to drill all the holes in the door rails at the same time.

Each of the boring heads is controlled by a central control panel unit that is set on a movable stand for ease of operation. Each table has its own pneumatic hold down clamp that can be controlled individually or all together with the other clamps. The hold down clamps can be easily positioned over the material for the best results.

Additional heads may be added to this machine at the customer's request.