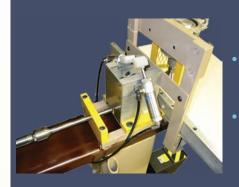

## **Dowel Driver AT-400**

The Dotul AT-400 Dowel Driver is a free standing single dowel insertion machine. The operator prealues the dowel hole, places the piece in front of the driver and presses on a foot pedal to insert the dowel. Dotul also offers machines that will make dowels. Ask your dealer for more information on these machines.

## **Features and Benefits**

- The AT-400 dowel driver will drive 1/2" x 4" wood dowels to a preset depth into pre-alued dowel holes.
- Table shims allow for quick changes between  $1^{3/8}$ " +  $1^{3}/4$ " +  $2^{1}/4$ " thick doors.
- The adjustable dowel driver rod will allow the operator to adjust the depth of the dowel to be driven into the pre-drilled dowel hole.
- The machine will drive the dowels as fast as the operator can pre-glue the dowel holes and press the foot pedal.
- The customer must specify the hole centers when ordering the dowel driver.

## **SPECIFICATIONS**

Model -AT-400 90 PSI Air requirements -Floor space required -2'6" wide by 4' deep Driver rod length -½" x 9" adjustable 3/4" Adjustment for rod -4" dia. x 6" stroke Cylinder stroke -4" dia. x 2" stroke Clamp cylinder -Dowel hole spacing (must be specified) -11/2" 2" 21/4" 21/2" Table size -24" wide x 16" deep