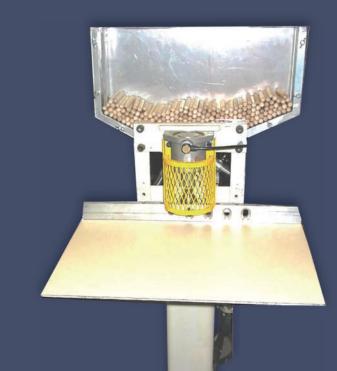

## **Dowel Driver AT-400**

The Dotul AT-400 Dowel Driver is a free standing single dowel insertion machine. The operator prealues the dowel hole, places the piece in front of the driver and presses on a foot pedal to insert the dowel. Dotul also offers machines that will make dowels. Ask your dealer for more information on these machines.

## **Features and Benefits**

- The AT-400 dowel driver will drive 1/2" x 4" wood dowels to a preset depth into pre-alued dowel holes.
- Table shims allow for quick changes between  $1^{3/8}$ " +  $1^{3}/4$ " +  $2^{1}/4$ " thick doors.
- The adjustable dowel driver rod will allow the operator to adjust the depth of the dowel to be driven into the pre-drilled dowel hole.
- The machine will drive the dowels as fast as the operator can pre-glue the dowel holes and press the foot pedal.
- The customer must specify the hole centers when ordering the dowel driver.

- Dowel driver rod and hopper mechanism
- Alternating stroke cylinders prevent jamming of

**MSLBMDA** 

Member

Global Sales Group, LLC P.O. Box 1835 Chico, CA 95927 Toll Free (USA & Canada): 877-474-5521

Office: 530-893-2444 Fax: 530-893-2244