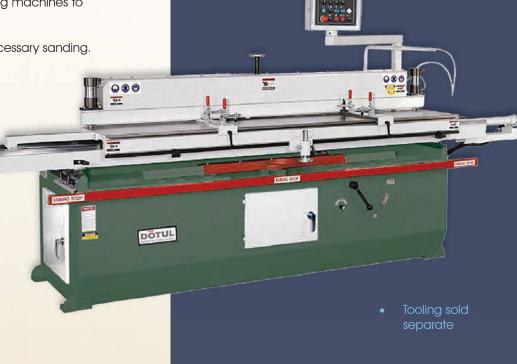

## Raised Panel Door Shaper MT-200

The Dotul Raised Panel Door Machine can process and machine entry door stile and rail door parts as well as cabinet door parts. This machine allows one operator to machine profiles to the rail copes, stile and rail sticking and raised panels with rapid change over all on one machine.

## Features and Benefits

- Allows one operator to machine all profiles for stiles and rails on one machine, along with raising all panels both edges top and bottom.
- Capacity for machining a 6" arc on panels and rails, and raises both face on a raised panel at the same time (arc size varies depending on cutter diameter).
- Will raise a curved panel up to 6" radius both on rails and panels.
- Hydraulic pump unit for accurate table speed control.
- Simple guide system follows templates for curved or arched profiles and is quickly repositioned for straight machining profiles.
- Cutterhead knives can be stacked on the same spindle to eliminate changing machines to machine door parts.
- Easy stop system for door stiles or rail lengths.
- Heavy duty 15 hp motor, allows for high speed cutterhead to eliminate unnecessary sanding.
- Full length hold down bar, to ensure flat profiling, or machining on parts.
- More than one part may be milled at one time.
- Easy positioning of parts on a precision ground, cast iron table ensures accurate stile rail and panel machining and alianments.
- Will machine door stiles up to 96" in length.