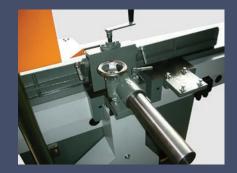

## Long Bed Jointer MT-102 12" & MT-103 16"

The Dotul Long Bed Jointer has been specifically designed for running door stiles and rails. The longer bed offers greater stability and improves the quality of your finished product versus using a standard short bed jointer.

## **Features and Benefits**

- Extra long bed 102"
- 12" wide spiral insert cutterhead
- 14mm 4-sided insert carbide cutter tips
- Easy access control panel
- Angle adjustable fence both in and out usage
- Surface ground bed for accuracy of finish
- Easy access dust chute
- Mounting bracket for mounting powerfeed unit, mounted on outfeed bed
- Electrical connection box for both jointer power and powerfeed unit
- Bed adjusting wheels set out of the way of operator

\*MT-102 12" Jointer pictured