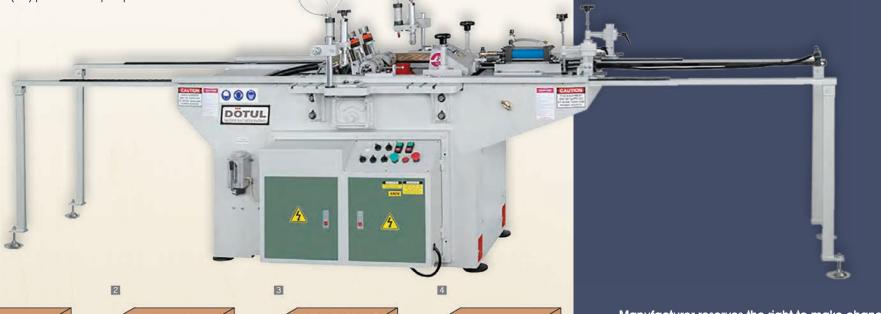

## **Louver Door Router MT-250**

Machine designed to route stiles for fixed slat louver doors, will also drill single holes for movable shutters, both left hand and right hand stiles when required, versatile routing and stile length capability.

## Features and Benefits

- Small shop footprint
- Versatile hole routing
- Easy angle adjustments
- 0-90 degrees
- Hydraulic stile movement
- Stiles over 8 feet long
- Easy changeable bit diameter
- High RPM on router bits
- Allows for clean cut in hardwoods
- Large slot size & lengths
- Stiles from 3/4" to 4" thick
- Stiles from 1-1/2" to 5-1/8" wide
- Deep slot routs up to 1-3/16"
- 20 slots (40) per minute per pair

## **SPECIFICATIONS**

Max. length of slot - 2" (50 mm)

Max. depth of slot - 1-3/16" (30 mm)

Max. distance between slots - 4" (100 mm)

Min. distance between slots - 13/64" (5 mm)

**Slot Tilting Angle** - 0-90 degree

Max. size of work piece -  $4'' \times 5 - 1/8''$  (H x W)

Min. size of work piece - 25/64" x 1-3/16" (H x W)

Working Speed (each side) - 20 slots/min.

Cutter spindle speed - 12000 rpm

Cutterhead motor - 5 hp

Cutterhead oscillating motor - 1 hp

Work material movement - Air-Hydraulic

**Machine size** (L x W x H) - 158" x 45" x 47"

Machine Weight - 2100 lbs.

Manufacturer reserves the right to make changes and improvements on machinery as necessary.