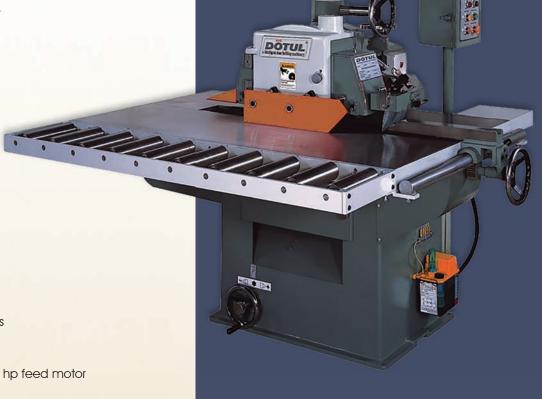

## Straight Line Rip Saw MT-100

The MT-100 is our newly designed large table straight line rip saw. Several options are available for the processing of parts requiring a smooth edge for gluing without additional processing required.

Each part ripped is finished so that the wood part is ready for the gluing process. The newly designed rip saw has available options not offered by other companies. The return roller option allows for large heavy lumber parts to be returned to the operator for re-ripping and correct part sizing using the optional stop system located near the rip fence. User friendly laser light mounted on the operator side of the saw allows the operator to view the defect to be cut out of the lumber and the best utilization of lumber can be achieved.

## **Features and Benefits**

- 10 hp 220/440 volt 3 phase available
- Larger surface table top
- Larger width cutting depth
- Optional 110 volt laser light mounted in-line with rip blade
- Optional table wing for mounting stop system
- Automatic chain lubricating system
- Double anti kick back fingers, outfeed protection for saw blade
- Optional material return roller system
- Easy stop start control panel
- Easy access to replace rip blade
- Adjustable feed rate

## **SPECIFICATIONS**

Width of machine -48" wide without rollers

Optional roller size -12" wide x 60" long 21/2" diameter rollers

Length of machine -60" long

Height of machine -32" table top height

Horse power -10 hp arbor motor 220/440 volt 3 ph, 1 hp feed motor

Variable 30 to 85 fpm Feed rate -Saw blade size -10" to 14", + 1" arbor size

Feed chain width -6" lugged chain Minimum work piece -10" long 2" wide 4" above blade Dust hood size -

2400 lbs. NW weight -GW weight -2400 lbs.