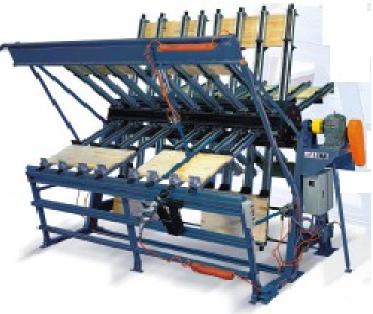

## **Features:**

- Line of automated room temperature cold gluing and lamination, joints are dried naturally to achieve maximum strength bond.
- Large I-beam frame & legs for max. rigidity and durability.
- Heavy-duty zinc-plated clamp with huge 3/4" diameter jack bolt for super strength.
- Caterpillar chain drive; the clamp sections rotate powerfully.
- A select switch control for moving in auto or manual mode.
- A most versatile and reliable edge gluing machine for woodworking industry, laminating for laminate board, parquet, flat stock, table top, core black, truck flooring, turnings, up chair seat, queen leg and many others.
- The clamp tightener with two pneumatic wrenches for rapid tightening and loosening of clamp.
- The two panel flatterer is pneumatically powered to hold down the panels flat while clamps are tightened.

| SPECIFICATIONS:                                            | CC-388PA    | CC-4108PA   | CC-4816AC   | CC-4820AC   | CC-4830 / 40AC |
|------------------------------------------------------------|-------------|-------------|-------------|-------------|----------------|
| Total of Sections                                          | 8           | 8           | 16          | 20          | 30 / 40        |
| Clamps at Each Section                                     | 6           | 8           | 8           | 8           | 8              |
| Total Clamps                                               | 48          | 64          | 128         | 160         | 240 / 320      |
| Max. Clamp Working Depth                                   | 40"         | 50"         | 50"         | 50"         | 50"            |
| Max Working Width                                          | 98"         | 125"        | 100"        | 100"        | 100"           |
| Max Working Thickness                                      | 3-1/2"      | 3-1/2"      | 3-1/2"      | 3-1/2"      | 3-1/2"         |
| Panel Flatterer                                            | 1           | 1           | 1           | 2           | 2              |
| Tightener Wench                                            | 1           | 1           | 1           | 2           | 2              |
| Drive Motor                                                | 1∕₂ HP      | ½ HP        | ½ HP        | 1 HP        | 1 / 2 HP       |
| Hydraulic Pump                                             | ~~          | ~~          | 3 HP        | 5 HP        | 5 HP           |
| Electrical Requirements: 220V or 440V 3PH (Pre-wired 220V) |             |             |             |             |                |
| Machine Size (W x H)                                       | 165" x 124" | 185" x 150" | 165" x 150" | 165" x 150" | 165" x 150"    |
| Machine Size (Depth)                                       | 150"        | 168"        | 204"        | 220"        | 240" / 260"    |
| Net Weigh (LBS)                                            | 6800        | 8400        | 9200        | 11000       | 16000 / 21000  |