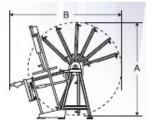

## **Features:**

- Line of automated room temperature cold gluing and lamination, joints are dried naturally to achieve maximum strength bond.
- Large I-beam frame & legs for max. rigidity and durability.
- Heavy-duty zinc-plated clamp with huge 3/4" diameter jack bolt for super strength.
- Caterpillar chain drive; the clamp sections rotate powerfully.
- A select switch control for moving in auto or manual mode.
- A most versatile and reliable edge gluing machine for woodworking industry, laminating for laminate board, parquet, flat stock, table top, core black, truck flooring, turnings, up chair seat, queen leg and many others.
- The clamp tightener with two pneumatic wrenches for rapid tightening and loosening of clamp.
- The two panel flatterer is pneumatically powered to hold down the panels flat while clamps are tightened.

| SPECIFICATIONS:                                            | CC-388PA    | CC-4108PA   | CC-4816AC   | CC-4820AC   | CC-4830 / 40AC |
|------------------------------------------------------------|-------------|-------------|-------------|-------------|----------------|
| Total of Sections                                          | 8           | 8           | 16          | 20          | 30 / 40        |
| Clamps at Each Section                                     | 6           | 8           | 8           | 8           | 8              |
| Total Clamps                                               | 48          | 64          | 128         | 160         | 240 / 320      |
| Max. Clamp Working Depth                                   | 40"         | 50"         | 50"         | 50"         | 50"            |
| Max Working Width                                          | 98"         | 125"        | 100"        | 100"        | 100"           |
| Max Working Thickness                                      | 3-1/2"      | 3-1/2"      | 3-1/2"      | 3-1/2"      | 3-1/2"         |
| Panel Flatterer                                            | 1           | 1           | 1           | 2           | 2              |
| Tightener Wench                                            | 1           | 1           | 1           | 2           | 2              |
| Drive Motor                                                | 1∕₂ HP      | ½ HP        | ½ HP        | 1 HP        | 1 / 2 HP       |
| Hydraulic Pump                                             | ~~          | ~~          | 3 HP        | 5 HP        | 5 HP           |
| Electrical Requirements: 220V or 440V 3PH (Pre-wired 220V) |             |             |             |             |                |
| Machine Size (W x H)                                       | 165" x 124" | 185" x 150" | 165" x 150" | 165" x 150" | 165" x 150"    |
| Machine Size (Depth)                                       | 150"        | 168"        | 204"        | 220"        | 240" / 260"    |
| Net Weigh (LBS)                                            | 6800        | 8400        | 9200        | 11000       | 16000 / 21000  |

Assisted pressing bar (Anti-warp bar), which can pressing and laminating the wood block at the sametime and also can avoid wooc board to become warped and make the products flat.

The pneumatic clamp carrier, the tightene is a standard device for all clamp carriers, has fast, low noise, long using lift and an minimum trouble air wrench.