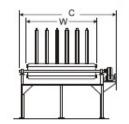

## **Features:**

- Line of automated room temperature cold gluing and lamination, joints are dried naturally to achieve maximum strength bond.
- Large I-beam frame & legs for max. rigidity and durability.
- Heavy-duty zinc-plated clamp with huge 3/4" diameter jack bolt for super strength.
- Caterpillar chain drive; the clamp sections rotate powerfully.
- A select switch control for moving in auto or manual mode.
- A most versatile and reliable edge gluing machine for woodworking industry, laminating for laminate board, parquet, flat stock, table top, core black, truck flooring, turnings, up chair seat, queen leg and many others.
- The clamp tightener with two pneumatic wrenches for rapid tightening and loosening of clamp.
- The two panel flatterer is pneumatically powered to hold down the panels flat while clamps are tightened.

| SPECIFICATIONS:                                            | CC-388PA    | CC-4108PA   | CC-4816AC   | CC-4820AC   | CC-4830 / 40AC |
|------------------------------------------------------------|-------------|-------------|-------------|-------------|----------------|
| Total of Sections                                          | 8           | 8           | 16          | 20          | 30 / 40        |
| Clamps at Each Section                                     | 6           | 8           | 8           | 8           | 8              |
| Total Clamps                                               | 48          | 64          | 128         | 160         | 240 / 320      |
| Max. Clamp Working Depth                                   | 40"         | 50"         | 50"         | 50"         | 50"            |
| Max Working Width                                          | 98"         | 125"        | 100"        | 100"        | 100"           |
| Max Working Thickness                                      | 3-1/2"      | 3-1/2"      | 3-1/2"      | 3-1/2"      | 3-1/2"         |
| Panel Flatterer                                            | 1           | 1           | 1           | 2           | 2              |
| Tightener Wench                                            | 1           | 1           | 1           | 2           | 2              |
| Drive Motor                                                | 1∕₂ HP      | ½ HP        | ½ HP        | 1 HP        | 1 / 2 HP       |
| Hydraulic Pump                                             | ~~          | ~~          | 3 HP        | 5 HP        | 5 HP           |
| Electrical Requirements: 220V or 440V 3PH (Pre-wired 220V) |             |             |             |             |                |
| Machine Size (W x H)                                       | 165" x 124" | 185" x 150" | 165" x 150" | 165" x 150" | 165" x 150"    |
| Machine Size (Depth)                                       | 150"        | 168"        | 204"        | 220"        | 240" / 260"    |
| Net Weigh (LBS)                                            | 6800        | 8400        | 9200        | 11000       | 16000 / 21000  |