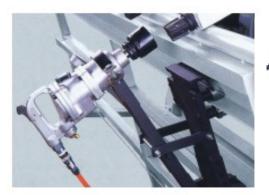

Assisted pressing bar (Anti-warp bar), which can pressing and laminating the wood block at the sametime and also can avoid wooc board to become warped and make the products flat.

The pneumatic clamp carrier, the tightene is a standard device for all clamp carriers, has fast, low noise, long using lift and an minimum trouble air wrench.