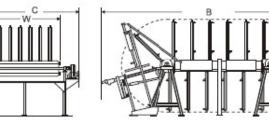

| SPECIFICATIONS:                                            | CC-388PA    | CC-4108PA   | CC-4816AC   | CC-4820AC   | CC-4830 / 40AC |
|------------------------------------------------------------|-------------|-------------|-------------|-------------|----------------|
| Total of Sections                                          | 8           | 8           | 16          | 20          | 30 / 40        |
| Clamps at Each Section                                     | 6           | 8           | 8           | 8           | 8              |
| Total Clamps                                               | 48          | 64          | 128         | 160         | 240 / 320      |
| Max. Clamp Working Depth                                   | 40"         | 50"         | 50"         | 50"         | 50"            |
| Max Working Width                                          | 98"         | 125"        | 100"        | 100"        | 100"           |
| Max Working Thickness                                      | 3-1/2"      | 3-1/2"      | 3-1/2"      | 3-1/2"      | 3-1/2"         |
| Panel Flatterer                                            | 1           | 1           | 1           | 2           | 2              |
| Tightener Wench                                            | 1           | 1           | 1           | 2           | 2              |
| Drive Motor                                                | 1∕₂ HP      | ½ HP        | ½ HP        | 1 HP        | 1 / 2 HP       |
| Hydraulic Pump                                             | ~~          | ~~          | 3 HP        | 5 HP        | 5 HP           |
| Electrical Requirements: 220V or 440V 3PH (Pre-wired 220V) |             |             |             |             |                |
| Machine Size (W x H)                                       | 165" x 124" | 185" x 150" | 165" x 150" | 165" x 150" | 165" x 150"    |
| Machine Size (Depth)                                       | 150"        | 168"        | 204"        | 220"        | 240" / 260"    |
| Net Weigh (LBS)                                            | 6800        | 8400        | 9200        | 11000       | 16000 / 21000  |