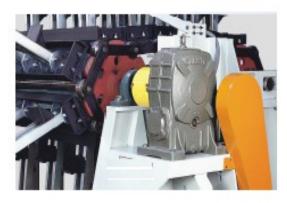

(Training and installation, tooling & rigging are optional)

**Optional Glue Spreader** 

Heavy-duty worm gear reducer to ensure the transmission quality of the machinery, and even in the state of unbalanced load rotation the caterpillar chain for rotation feeding is stable.

Assisted pressing bar (Anti-warp bar), which can pressing and laminating the wood block at the sametime and also can avoid wooc board to become warped and make the products flat.

The pneumatic clamp carrier, the tightene is a standard device for all clamp carriers, has fast, low noise, long using lift and an minimum trouble air wrench.