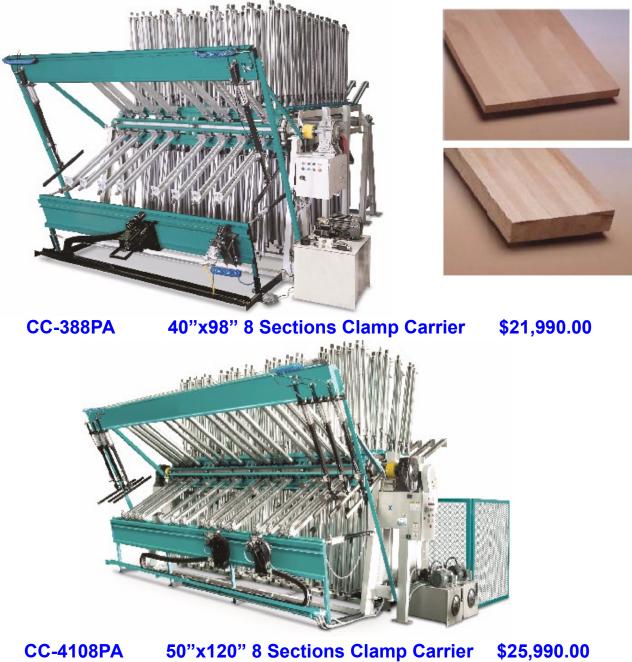

Authorized Dealer: Global Sales Group, LLC P.O. Box 1835 \* Chico, CA 95927 Toll Free: 877-474-5521 Office: 530-893-2444 www.globalsalesgroupllc.com

CC-4108PA CC-4816AC CC-4820AC CC-4830AC CC-4840AC

 50 x120
 8 Sections Clamp Carrier
 \$25,990.00

 50"x100"
 16 Section Clamp Carrier
 \$34,990.00

 50"x100"
 20 Sections Clamp Carrier
 \$38,990.00

 50"x100"
 30 Sections Clamp Carrier
 \$49,990.00

 50"x100"
 40 Sections Clamp Carrier
 \$62,990.00

**Optional:** 

| SPECIFICATIONS:                                            | CC-388PA    | CC-4108PA   | CC-4816AC   | CC-4820AC   | CC-4830 / 40AC |
|------------------------------------------------------------|-------------|-------------|-------------|-------------|----------------|
| Total of Sections                                          | 8           | 8           | 16          | 20          | 30 / 40        |
| Clamps at Each Section                                     | 6           | 8           | 8           | 8           | 8              |
| Total Clamps                                               | 48          | 64          | 128         | 160         | 240 / 320      |
| Max. Clamp Working Depth                                   | 40"         | 50"         | 50"         | 50"         | 50"            |
| Max Working Width                                          | 98"         | 125"        | 100"        | 100"        | 100"           |
| Max Working Thickness                                      | 3-1/2"      | 3-1/2"      | 3-1/2"      | 3-1/2"      | 3-1/2"         |
| Panel Flatterer                                            | 1           | 1           | 1           | 2           | 2              |
| Tightener Wench                                            | 1           | 1           | 1           | 2           | 2              |
| Drive Motor                                                | 1∕₂ HP      | ½ HP        | ½ HP        | 1 HP        | 1 / 2 HP       |
| Hydraulic Pump                                             | ~~          | ~~          | 3 HP        | 5 HP        | 5 HP           |
| Electrical Requirements: 220V or 440V 3PH (Pre-wired 220V) |             |             |             |             |                |
| Machine Size (W x H)                                       | 165" x 124" | 185" x 150" | 165" x 150" | 165" x 150" | 165" x 150"    |
| Machine Size (Depth)                                       | 150"        | 168"        | 204"        | 220"        | 240" / 260"    |
| Net Weigh (LBS)                                            | 6800        | 8400        | 9200        | 11000       | 16000 / 21000  |