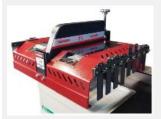

Safety guard

Saw controls

Pneumatic actuated foot pedal

Optional dual push safety control

Optional infeed and outfeed conveyors

Optional flip stop

Optional gang stop

Optional 10 degree tilt base and conveyor tilt base