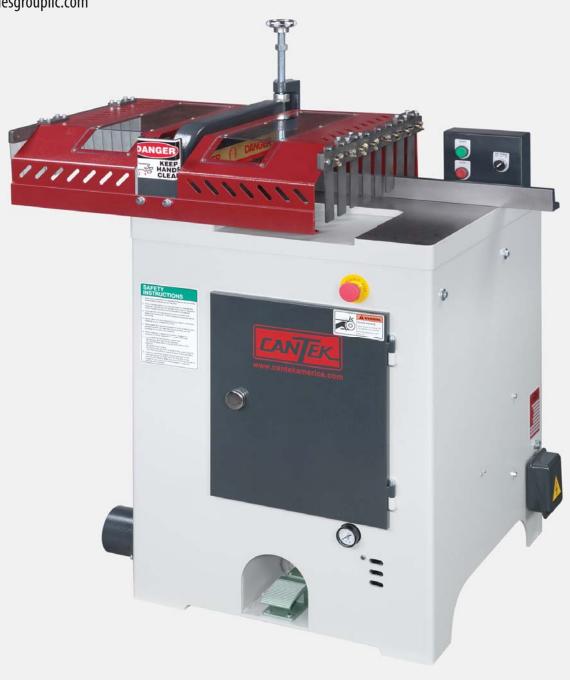

### Speed up your crosscutting operations.

The Cantek PCS18 18" pneumatic chop saw is the ideal solution for increasing production on crosscut operations while maintaining optimum safety. Its powerful 10HP motor and adjustable cutting stroke ensure it can effortlessly cut though a wide range of materials and dimensions. A number of features are included to ensure safe operation such as the infeed/outfeed safety guard, microswitches on all access doors, and security bolt on the saw access door. Available in either left hand or right hand operation depending on your ideal production flow.

### **Key Advantages.**

- Large cutting capacity of 2"x12" up to 4"x10"
- Adjustable cutting stroke to ensure optimum cutting speed and cut quality
- Reliable performance day in and day out
- Added safety features
- Available in Right Hand & Left Hand configuration
- Cut off capacity (thickness x width): 2"x 12", 3"x 11", 4"x 10"
- Powerful 10HP main motor
- Pneumatic foot pedal operation with adjustable cutting speed from the front of the machine (Optional dual push button control)
- Fast cutting cycle with up to 45 strokes per minute
- Cast iron table surface is precision ground assuring high cutting accuracy.
- Material clamp is easily adjusted for workpiece thickness variation.
- CSA/UL magnetic switch

### Specifications.

Cutting capacity (thickness x width) 2" x 12", 3" x 11", 4" x 10"

Cycle speed 45 strokes/min

Cycle operation Air

Saw blade size 18"

Saw arbor diameter 1"

Saw blade speed 3600 RPM

Dust exhaust diameter Ø4"

Air 9.8 CFM / 70 - 85 PSI

Motor 10 HP

Table size 26" x 27 1/2"

Net weight 770 lbs.

Machine dimensions (LxWxH) 42" x 27" x 48"