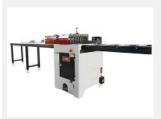

## PCS18 | 18" PNEUMATIC CHOP SAW

### Speed up your crosscutting operations.

The Cantek PCS18 18" pneumatic chop saw is the ideal solution for increasing production on crosscut operations while maintaining optimum safety. Its powerful 10HP motor and adjustable cutting stroke ensure it can effortlessly cut though a wide range of materials and dimensions. A number of features are included to ensure safe operation such as the infeed/outfeed safety guard, microswitches on all access doors, and security bolt on the saw access door. Available in either left hand or right hand operation depending on your ideal production flow.

### **Key Advantages.**

- Large cutting capacity of 2"x12" up to 4"x10"
- Adjustable cutting stroke to ensure optimum cutting speed and cut quality
- Reliable performance day in and day out
- Added safety features
- Available in Right Hand & Left Hand configuration
- Cut off capacity (thickness x width): 2"x 12", 3"x 11", 4"x 10"
- Powerful 10HP main motor
- Pneumatic foot pedal operation with adjustable cutting speed from the front of the machine (Optional dual push button control)
- Fast cutting cycle with up to 45 strokes per minute
- Cast iron table surface is precision ground assuring high cutting accuracy.
- Material clamp is easily adjusted for workpiece thickness variation.
- CSA/UL magnetic switch