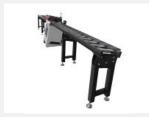

Safety guard

Saw controls

Pneumatic actuated foot pedal

Optional dual push safety control

Optional infeed and outfeed conveyors

Optional flip stop

Optional gang stop

Optional 10 degree tilt base and conveyor tilt base