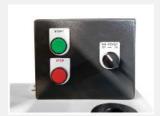

Safety guard

Saw controls

Pneumatic actuated foot pedal

Optional dual push safety control

Optional infeed and outfeed conveyors

Optional flip stop

Optional gang stop

Optional 10 degree tilt base and conveyor tilt base