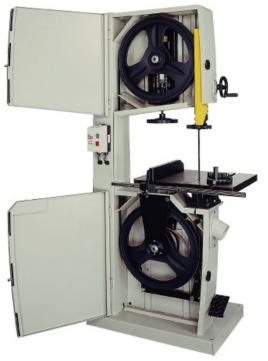

## **Authorized Dealer:**

Global Sales Group, LLC P.O. Box 1835 \* Chico, CA 95927 Toll Free: 877-474-5521

Office: 530-893-2444 www.globalsalesgroupllc.com

BS-0202 / BS-0242

BS-0181 18" Wood Band Saw BS-0202 20" Wood Band Saw BS-0242 24" Wood Band Saw

## Features:

- Safety foot brake. Sealed long-life ball bearings. Precision ground cast iron rip fence.
- Large precision ground cast iron table. Magnetic control for overload protection.
- Excellent cutting power for wood or similar materials.
- Turning wheels are equipped with vulcanized rubber tires and are precisely balanced for smooth and accurate cutting.
- Standard Equipment: TEFC motor, magnetic switch, one saw blade, bottom wheel cleaning brushes, high precision fence.

| SPECIFICATIONS           | BS-0181             | BS-0202             | BS-0242             |
|--------------------------|---------------------|---------------------|---------------------|
| Cutting Capacity (H x W) | 9-3/4" x 17-1/2"    | 11-3/4" x 19-1 /4"  | 11-3/4" x 23-1/5"   |
| Table Dimensions         | 18" x 18"           | 20-1/2" x 25"       | 24" x 31-1/2"       |
| Table Tilting            | 10 L / 45 R         | 10 L / 45 R         | 10 L / 45 R         |
| Wheel Diameter           | 18"                 | 20"                 | 24"                 |
| Blade Speed              | 3300 RPM            | 2000, 2800 RPM      | 2000, 2800 RPM      |
| Motor (230 V)            | 1-1 /2 HP 1 PH      | 3 HP 1 PH           | 3 HP 3 PH           |
| Saw Blade Size L x (W)   | 133"x (1/4"~1-1/2") | 155"x (1/4"~1-3/4") | 177"x (1/2"~1-3/4") |
| N.W.                     | 350 LBS             | 620 LBS             | 728 LBS             |
| G.W.                     | 420 LBS             | 750 LBS             | 882 LBS             |