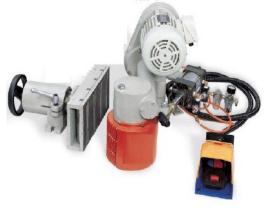

## **Optional:**

- ST-12BF ½ HP BAND SAW POWER FEEDER
- ST-18BF 1 HP BAND SAW POWER FEEDER

**CAST IRON FENCE** 

**Optional Power Feeder**