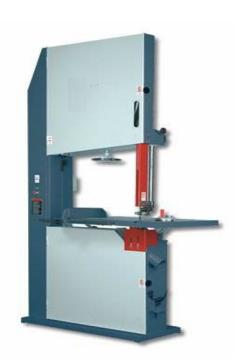

## **Authorized Dealer:**

Global Sales Group, LLC P.O. Box 1835 \* Chico, CA 95927 Toll Free: 877-474-5521

Office: 530-893-2444 www.globalsalesgroupllc.com

BS-800 32" Wood Band Saw BS-950 36" Wood Band Saw

| SPECIFICATIONS                  | BS-800          | BS-950           |
|---------------------------------|-----------------|------------------|
| Saw Wheel Diameter              | 32"             | 37"              |
| Table Size                      | 45" x 31-1/2"   | 45" x 32"        |
| Distance between Blade & Column | 30-5/8"         | 36-1/2"          |
| Max. Cutting Heigth             | 15-3/8"         | 22"              |
| Table Tilting                   | 0~30            | 0 ~ 45           |
| Blade Linear Speed              | 4944 FPM        | 5500 FPM         |
| Length of Blade                 | 217"            | 244"             |
| Max. Blade Width                | 4"              | 2"               |
| Dust Hood                       | 4" x 2          | 4" x 2           |
| Main Motor                      | 15 HP           | 10 HP            |
| Machine Size (L x W x H)        | 59" x 37" x 95" | 64" x 33" x 113" |
| N.W.                            | 1460 LBS        | 1550 LBS         |
| G.W.                            | 1750 LBS        | 1960 LBS         |