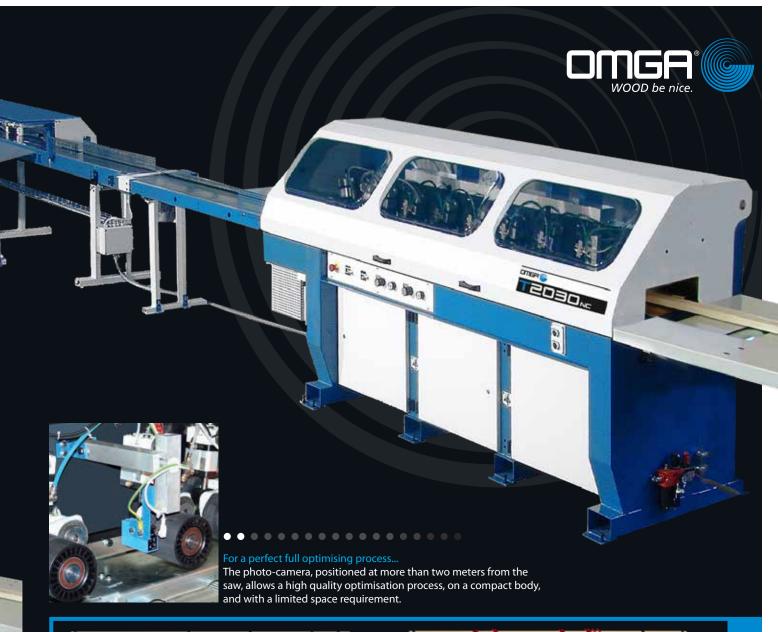

Automatic cut off saw for defecting and optimized cutting T2030. Feeding by 11 corrugated rollers with a maximum speed of 240 m/min and a tolerance on cut length of +/- 1 mm. Pressure rollers, sitting on pneumatic cylinders, allow the feeding of boards with rough surface and sensible variations in thickness. The 2 meters distance between the camera and the blade ensures a perfect optimisation keeping a compact structure. The control, with operating system Windows XP, is complete and user friendly. On request the cutting line can be completed with a width scanner, a second camera for handling up to 5 grades (3 grades with the only standard camera) an ink-jet printer and with various length sorting systems.

# T 2020 NC / T 2030 NC