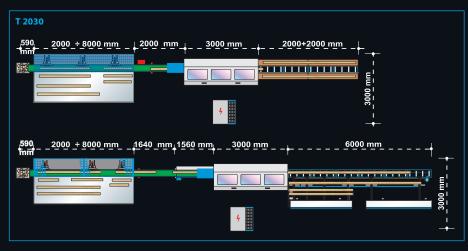

Automatic cut off saw for defecting and optimized cutting T2030. Feeding by 11 corrugated rollers with a maximum speed of 240 m/min and a tolerance on cut length of +/- 1 mm. Pressure rollers, sitting on pneumatic cylinders, allow the feeding of boards with rough surface and sensible variations in thickness. The 2 meters distance between the camera and the blade ensures a perfect optimisation keeping a compact structure. The control, with operating system Windows XP, is complete and user friendly. On request the cutting line can be completed with a width scanner, a second camera for handling up to 5 grades (3 grades with the only standard camera) an ink-jet printer and with various length sorting systems.

Double sided marking station

Single side sorting unit: 4000 - 6000 - 8000 mm

Out-feed conveyior

Ink-jet printer

## "Typical" line