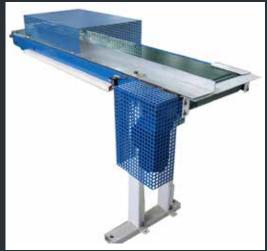

Double sided marking station

Single side sorting unit: 4000 - 6000 - 8000 mm

Out-feed conveyior

Ink-jet printer