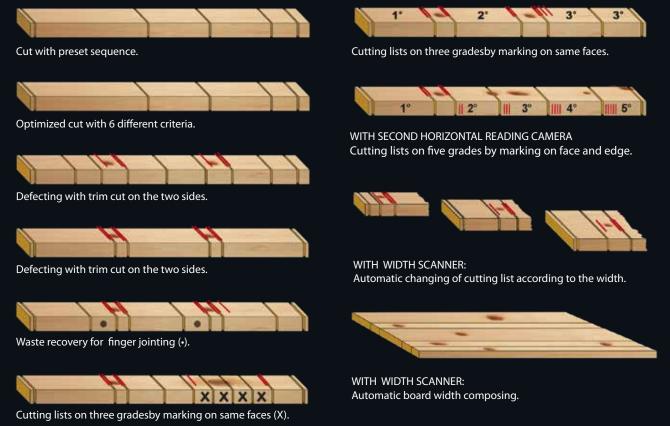

### **AUTOMATIC CUT-OFF SAWS**

Automatic cut off saw for defecting and optimized cutting **T2020**. Feeding by 7 corrugated rollers with a maximum speed of 180 m/min and a tolerance on the cut length of +/- 1 mm. Pressure rollers, sitting on pneumatic cylinders, allow the feeding of boards with rough surface and sensible variations in thickness. The control, with operating system Windows XP, is complete and user friendly. On request the cutting line can be completed with a width scanner, a second camera for handling up to 5 grades (3 grades with the only standard camera) an ink-jet printer and with various length sorting systems.

Automatic cut off saw for defecting and optimized cutting T2030. Feeding by 11 corrugated rollers with a maximum speed of 240 m/min and a tolerance on cut length of +/- 1 mm. Pressure rollers, sitting on pneumatic cylinders, allow the feeding of boards with rough surface and sensible variations in thickness. The 2 meters distance between the camera and the blade ensures a perfect optimisation keeping a compact structure. The control, with operating system Windows XP, is complete and user friendly. On request the cutting line can be completed with a width scanner, a second camera for handling up to 5 grades (3 grades with the only standard camera) an ink-jet printer and with various length sorting systems.