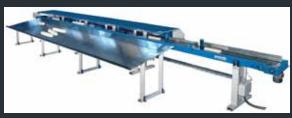

Double sided marking station

Single side sorting unit: 4000 - 6000 - 8000 mm

Out-feed conveyior

Ink-jet printer

## "Typical" line