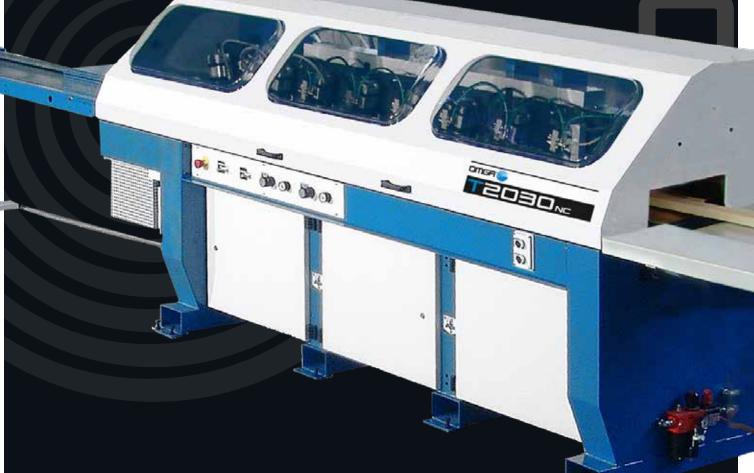

Automatic cut off saw for defecting and optimized cutting T2030. Feeding by 11 corrugated rollers with a maximum speed of 240 m/min and a tolerance on cut length of +/- 1 mm. Pressure rollers, sitting on pneumatic cylinders, allow the feeding of boards with rough surface and sensible variations in thickness. The 2 meters distance between the camera and the blade ensures a perfect optimisation keeping a compact structure. The control, with operating system Windows XP, is complete and user friendly. On request the cutting line can be completed with a width scanner, a second camera for handling up to 5 grades (3 grades with the only standard camera) an ink-jet printer and with various length sorting systems.

# T 2020 NC / T 2030 NC