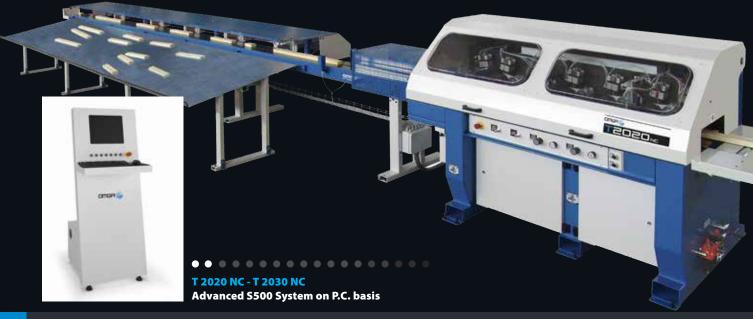

### **AUTOMATIC CUT-OFF SAWS**

Automatic cut off saw for defecting and optimized cutting **T2020**. Feeding by 7 corrugated rollers with a maximum speed of 180 m/min and a tolerance on the cut length of +/- 1 mm. Pressure rollers, sitting on pneumatic cylinders, allow the feeding of boards with rough surface and sensible variations in thickness. The control, with operating system Windows XP, is complete and user friendly. On request the cutting line can be completed with a width scanner, a second camera for handling up to 5 grades (3 grades with the only standard camera) an ink-jet printer and with various length sorting systems.

Automatic cut off saw for defecting and optimized cutting T2030. Feeding by 11 corrugated rollers with a maximum speed of 240 m/min and a tolerance on cut length of +/- 1 mm. Pressure rollers, sitting on pneumatic cylinders, allow the feeding of boards with rough surface and sensible variations in thickness. The 2 meters distance between the camera and the blade ensures a perfect optimisation keeping a compact structure. The control, with operating system Windows XP, is complete and user friendly. On request the cutting line can be completed with a width scanner, a second camera for handling up to 5 grades (3 grades with the only standard camera) an ink-jet printer and with various length sorting systems.

Double sided marking station

Single side sorting unit: 4000 - 6000 - 8000 mm

Out-feed conveyior

Ink-jet printer

## "Typical" line