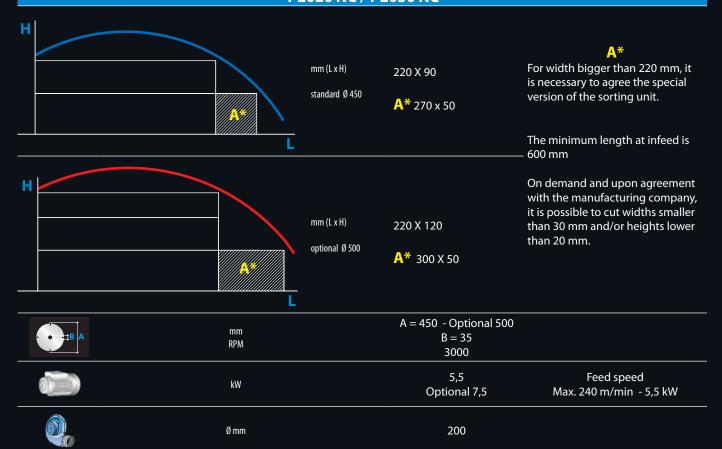

g by 11 corrugated rollers with a maximum speed of 240 m/min and a tolerance on cut length of +/- 1 mm. Pressure rollers, sitting on pneumatic cylinders, allow the feeding of boards with rough surface and sensible variations in thickness. The 2 meters distance between the camera and the blade ensures a perfect optimisation keeping a compact structure. The control, with operating system Windows XP, is complete and user friendly. On request the cutting line can be completed with a width scanner, a second camera for handling up to 5 grades (3 grades with the only standard camera) an ink-jet printer and with various length sorting systems.





Double sided marking station



Single side sorting unit: 4000 - 6000 - 8000 mm





Out-feed conveyior

Ink-jet printer





# T 2020 NC / T 2030 NC



## "Typical" line





# **Authorized Dealer:**

Global Sales Group, LLC P.O. Box 1835 \* Chico, CA 95927 Toll Free: 877-474-5521 Office: 530-893-2444 www.globalsalesgroupllc.com





.....

2900204576.01

3705 William Richardson Drive South Bend, IN 46628 USA

Tel.: +1 (574) 243-0120 Fax: +1 (574) 243-0216

Toll Free: 1-800-233-OMGA (6642) E-mail: info@omgainc.com

**WWW.OMGAINC.COM**