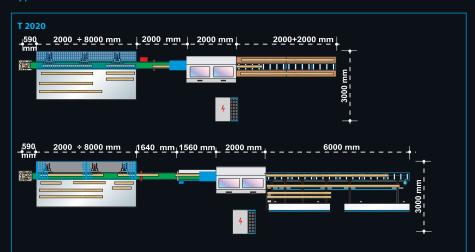

### **AUTOMATIC CUT-OFF SAWS**

Automatic cut off saw for defecting and optimized cutting **T2020**. Feeding by 7 corrugated rollers with a maximum speed of 180 m/min and a tolerance on the cut length of +/- 1 mm. Pressure rollers, sitting on pneumatic cylinders, allow the feeding of boards with rough surface and sensible variations in thickness. The control, with operating system Windows XP, is complete and user friendly. On request the cutting line can be completed with a width scanner, a second camera for handling up to 5 grades (3 grades with the only standard camera) an ink-jet printer and with various length sorting systems.

Double sided marking station

Single side sorting unit: 4000 - 6000 - 8000 mm

Out-feed conveyior

Ink-jet printer

## "Typical" line