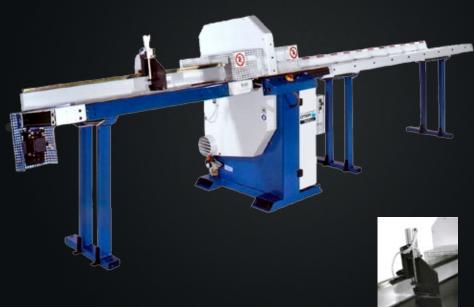

## SEMI-AUTOMATIC UP STROKING SAW

Cut-off saw with pneumatic up-stroke of saw blade and adjustable speed. The 10° tilt guarantees the correct positioning of the piece against the fence; a pneumatic clamp, in cycle with the saw blade, ensures the greatest safety. A wide range of accessories can complete the saw to meet every need.

### **Optional**

- Roller table
- Motorised outfeed conveyor belt (in 3 lengths)
- In-feed/out-feed table
- Flip-over stop in 3 versions:
- F1 Manual
- Pneumatic
- (B) Vertical pneumatic with manual control