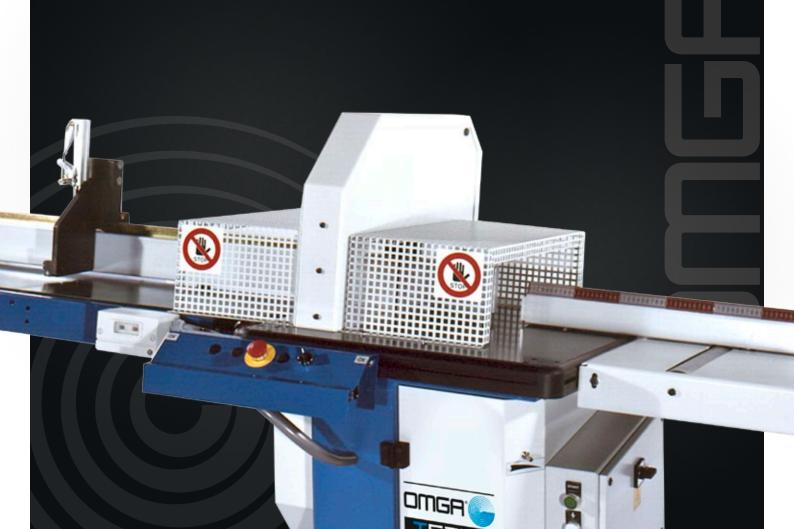

## SEMI-AUTOMATIC UP STROKING SAW

Cut-off saw with pneumatic up-stroke of saw blade and adjustable speed. The 10° tilt guarantees the correct positioning of the piece against the fence; a pneumatic clamp, in cycle with the saw blade, ensures the greatest safety. A wide range of accessories can complete the saw to meet every need.