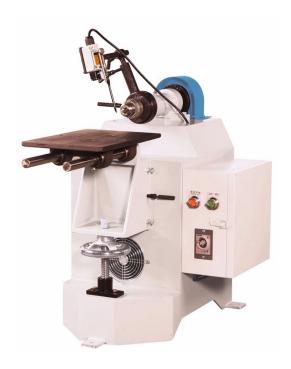

## **BR-25SCREW Wooden Screw Machine**

## **Features:**

- The BR-25SCREW machine is designed to add a metal screw at the end of wooden material.
- The machine is a high production, semi automatic unit and is pneumatically operated with air clamp by a foot switch for convenient operation.
- The machine is supplied with one chuck.

| SPECFICATIONS         | BR-25SCREW |
|-----------------------|------------|
| Horizontal Motor      | 1 HP       |
| Vertical Motor        | ~          |
| Drill Speed           | 3450 RPM   |
| Drill Chuck           | 1"         |
| Spindle Stroke (Max.) | 5"         |
| Table Size (W x L)    | 12" x 10"  |
| Air Clamp             | 1 Pcs      |
| Chuck                 | 1 Pcs      |
| N.W.                  | 256 LBS    |
| G.W.                  | 360 LBS    |