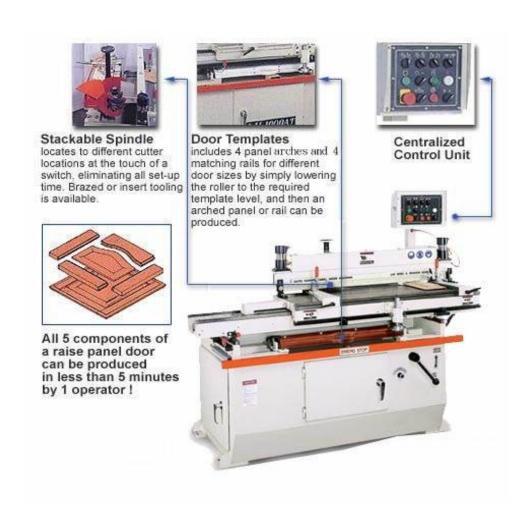

## **Features:**

- Those models are specially designed to make all the parts for raised panel doors by one spindle shaper without changing knife (rail stile, panel) to get mass production.
- Also, it is able to do the chair legs, furniture parts by the maximum 7" width (in and out) copy capacity.
- The 6" high stackable spindle with 3 pneumatic stops are easily and accurately setup for each cutter position.
- Rigid construction made by heavy sheet metal frame, cast iron table & base for durability usage.
- Full power industrial motor is suitable for best cutting capacity.
- Strong cutting power does not need to be precut for the arch or oval panel.
- Table movements from right to left are hydraulically powered to achieve powerful cutting and adjust cutting speed variability.
- Table movements in and out are pneumatic powered to follow the template sensitively and ensure the same shape was copy.
- Linear guide rails and bearings let the moving table by lightweight and smoothly to get the long life usage also.
- Two side cast iron fences locked in the groove to finish square cut and centering the workpiece easily.
- Heavy-duty air pistons are holding down the workpieces tightly without slide during the cutting process.
- Proximity switches control the cutting stroke depend by the work size for fast production and time

saving.

• Two separate stops work for rail, stile or panel arch cutting positions.

| SPECIFICATIONS                      | CS-40PAAU | CS-55PAAU | CS-86PAAU |
|-------------------------------------|-----------|-----------|-----------|
| Max. Cutting Length (Left to Right) | 40"       | 55"       | 86"       |
| Max. Cutting Width (In and Out)     | 7"        | 7"        | 7"        |
| Thickness                           | 6"        | 6"        | 6"        |
| Max. Cutter Size                    | 7"        | 7"        | 7"        |
| Spindle Diameter                    | 1¼"       | 11/4 "    | 11/4 "    |
| Spindle Length                      | 6"        | 6"        | 6"        |
| Spindle Speed                       | 9000 RPM  | 9000 RPM  | 9000 RPM  |
| Main Motor                          | 10 HP     | 10 HP     | 10 HP     |
| Hydraulic. Pump                     | 1 HP      | 1 HP      | 1 HP      |
| Dust Hood                           | 4"        | 4"        | 4"        |
| Net Weight                          | 2310 LBS  | 2650 LBS  | 2950 LBS  |
| Gross Weight                        | 2730 LBS  | 3160 LBS  | 3560 LBS  |