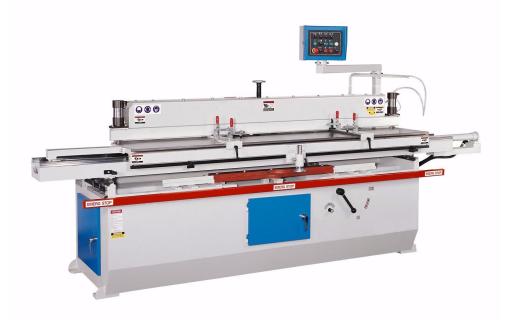

## **Authorized Dealer:**

Global Sales Group, LLC P.O. Box 1835 \* Chico, CA 95927 Toll Free: 877-474-5521

Office: 530-893-2444 www.globalsalesgrouplic.com

CS-40PAME 40" Manual Raised Panel Door Shaper CS-40PAAU 40" Auto Raised Panel Door Shaper CS-55PAME 55" Manual Raised Panel Door Shaper CS-55PAAU 55" Auto Raised Panel Door Shaper CS-86PAAU 86" Auto Raised Panel Door Shaper

## **Features:**

- Those models are specially designed to make all the parts for raised panel doors by one spindle shaper without changing knife (rail stile, panel) to get mass production.
- Also, it is able to do the chair legs, furniture parts by the maximum 7" width (in and out) copy capacity.
- The 6" high stackable spindle with 3 pneumatic stops are easily and accurately setup for each cutter position.
- Rigid construction made by heavy sheet metal frame, cast iron table & base for durability usage.
- Full power industrial motor is suitable for best cutting capacity.
- Strong cutting power does not need to be precut for the arch or oval panel.
- Table movements from right to left are hydraulically powered to achieve powerful cutting and adjust cutting speed variability.
- Table movements in and out are pneumatic powered to follow the template sensitively and ensure the same shape was copy.
- Linear guide rails and bearings let the moving table by lightweight and smoothly to get the long life usage also.
- Two side cast iron fences locked in the groove to finish square cut and centering the workpiece easily.
- Heavy-duty air pistons are holding down the workpieces tightly without slide during the cutting process.
- Proximity switches control the cutting stroke depend by the work size for fast production and time