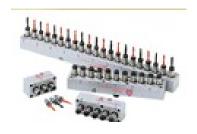

**BR-101** Universal Boring Machine with 1/2" Drill Chuck

Optional: BR-103 HORIZONTAL BORING MACHINE

Optional Accessories: Multiple Drill Head

## **Features:**

- Universal stand for setup at any drill position, pneumatic operates with 3" stroke travel for fast and easy operation.
- Precision large travel piston to ensure accurate drilling position.
- Powerful industry 1-1/2 HP driving motor, 220V or 440V 3 PH.
- Suitable and affordable for industrial and small workshop use.
- Optional multiple drill gear head to drill holes at one time producing mass drilling capability.