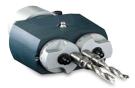

**BR-101** Universal Boring Machine with 1/2" Drill Chuck

Optional: BR-103 HORIZONTAL BORING MACHINE

Optional Accessories: Multiple Drill Head

## **Features:**

- Universal stand for setup at any drill position, pneumatic operates with 3" stroke travel for fast and easy operation.
- Precision large travel piston to ensure accurate drilling position.
- Powerful industry 1-1/2 HP driving motor, 220V or 440V 3 PH.
- Suitable and affordable for industrial and small workshop use.
- Optional multiple drill gear head to drill holes at one time producing mass drilling capability.