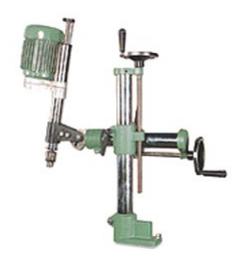

## **Authorized Dealer:**

Global Sales Group, LLC P.O. Box 1835 \* Chico, CA 95927 Toll Free: 877-474-5521

Toll Free: 877-474-5521 Office: 530-893-2444 www.globalsalesgroupllc.com

Standard with 1/2" Drill Chuck, picture shows with optional Drill Head

**BR-101** Universal Boring Machine with 1/2" Drill Chuck

Optional: BR-103 HORIZONTAL BORING MACHINE

Optional Accessories: Multiple Drill Head

## **Features:**

- Universal stand for setup at any drill position, pneumatic operates with 3" stroke travel for fast and easy operation.
- Precision large travel piston to ensure accurate drilling position.
- Powerful industry 1-1/2 HP driving motor, 220V or 440V 3 PH.
- Suitable and affordable for industrial and small workshop use.
- Optional multiple drill gear head to drill holes at one time producing mass drilling capability.