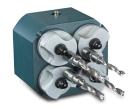

**BR-101** Universal Boring Machine with 1/2" Drill Chuck

Optional: BR-103 HORIZONTAL BORING MACHINE

Optional Accessories: Multiple Drill Head

## **Features:**

- Universal stand for setup at any drill position, pneumatic operates with 3" stroke travel for fast and easy operation.
- Precision large travel piston to ensure accurate drilling position.
- Powerful industry 1-1/2 HP driving motor, 220V or 440V 3 PH.
- Suitable and affordable for industrial and small workshop use.
- Optional multiple drill gear head to drill holes at one time producing mass drilling capability.