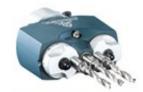

Optional Accessories: Multiple Drill Gear Head

| SPECIFICATIONS                | BR-62          | BR-21VME (VPA) |
|-------------------------------|----------------|----------------|
| Motor                         | 1-1/2 HP       | 2 HP, 1PH      |
| Drill Speed                   | 3400 RPM       | 3400 RPM       |
| Spindle Accepts Shank         | 7/16" x 14 UNC | M 10           |
| Spindle Stroke (Max)          | 3"             | 2"             |
| Table Size (W x L)            | 12" Dia.       | 23" x 48"      |
| Chuck                         | 5/8"           | ~              |
| Throat Depth                  | 10"            | 9-1/2"         |
| Multiple Drill Head Available | YES            | 32mm CENTER    |
| Standard Spindle              | 1              | 21             |
| Max. Spindle                  | Optional       | ~              |
| N.W.                          | 185 LBS        | 242 LBS        |
| G.W.                          | 220 LBS        | 390 LBS        |

(Training and installation, tooling & rigging are optional) (Customer is responsible for local regulations and connecting utilities)

**Optional Gear Multiple Drill Head**