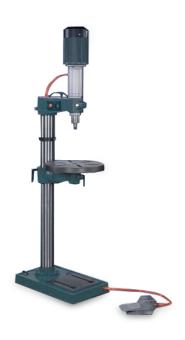

## **BR-62 Vertical Pneumatic Boring Drilling Machine**

## **Features:**

- Pneumatic operated to drill several holes at once producing mass drilling capability.
- Precision large travel piston to ensure accurate drilling position.
- The machine is ruggedly constructed throughout and convenient operation facilitated by the use of a foot switch control.
- Suitable and affordable for industrial and small workshop use.
- Pneumatic drill head travels for fast and easy operation.
- Standard comes with stand, operated by foot pedal, hands free.

Optional Accessories: Multiple Drill Gear Head

| SPECIFICATIONS                | BR-62          | BR-21VME (VPA) |
|-------------------------------|----------------|----------------|
| Motor                         | 1-1/2 HP       | 2 HP, 1PH      |
| Drill Speed                   | 3400 RPM       | 3400 RPM       |
| Spindle Accepts Shank         | 7/16" x 14 UNC | M 10           |
| Spindle Stroke (Max)          | 3"             | 2"             |
| Table Size (W x L)            | 12" Dia.       | 23" x 48"      |
| Chuck                         | 5/8"           | ~              |
| Throat Depth                  | 10"            | 9-1/2"         |
| Multiple Drill Head Available | YES            | 32mm CENTER    |
| Standard Spindle              | 1              | 21             |
| Max. Spindle                  | Optional       | ~              |
| N.W.                          | 185 LBS        | 242 LBS        |
| G.W.                          | 220 LBS        | 390 LBS        |