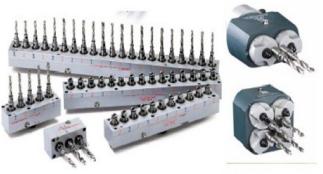

## **Optional:**

- DR-30SD EXTRA DRILL CHUCK SPINDLE DR-204, 306
- DR-30MDC EXT. GEAR HEAD SPINDLE DR-204, 306

## **Optional Accessories:**

- DR-305D Drill Spindle with Chuck, DR-30MDC Multiple Drill Head Spindle, BR-138FB Replacement Belt Lengths 138", BR-157FB Replacement Belt Lengths 157".
- Multiple Drill Head.

(Training and installation, tooling & rigging are optional) (Customer is responsible for local regulations and connecting utilities)

Optional Drill Spindle & Multiple Drill Heads