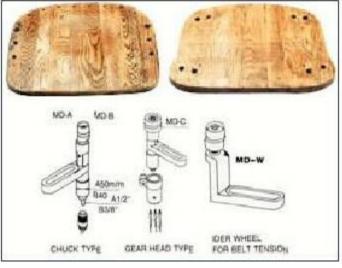

## **Optional:**

- DR-30SD EXTRA DRILL CHUCK SPINDLE DR-204, 306
- DR-30MDC EXT. GEAR HEAD SPINDLE DR-204, 306

## **Optional Accessories:**

- DR-305D Drill Spindle with Chuck, DR-30MDC Multiple Drill Head Spindle, BR-138FB Replacement Belt Lengths 138", BR-157FB Replacement Belt Lengths 157".
- Multiple Drill Head.

(Training and installation, tooling & rigging are optional) (Customer is responsible for local regulations and connecting utilities)

Optional Drill Spindle & Multiple Drill Heads