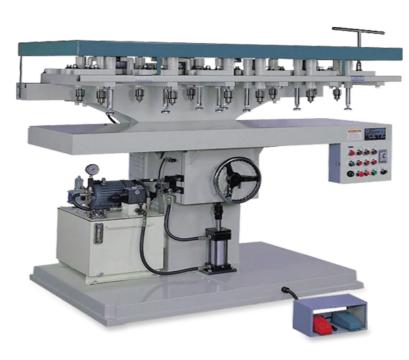

## **Authorized Dealer:**

Global Sales Group, LLC P.O. Box 1835 \* Chico, CA 95927 Toll Free: 877-474-5521

Office: 530-893-2444 www.globalsalesgroupllc.com

Minimum distance between spindles

DR-204 2' X 4' Vertical Multiple Boring Machine DR-306 3' X 6' Vertical Multiple Boring Machine

## **Features:**

- Fully cast components. Convenient oil pump for hydraulic power.
- Each spindle can be adjusted forwards/backwards and left/right directions for flexible hole positioning.
- Easy and efficient hydraulic table up and down stroke for drilling operation.
- Spring-loaded hold down and magnetic starter.
- Wide selection of drill spindles. Fine belt tension adjustment.
- Provided powerful and stable drilling motors.
- Cast iron base and table frame for durable usage.
- The machine is ruggedly constructed throughout and convenient operation facilitated by the use of a foot switch control.

| SPECIFICATIONS              | DR-204       | DR-306       | DR-3 I 2UV     |
|-----------------------------|--------------|--------------|----------------|
| Spindle Motor               | 2 HP x 2     | 2 HP x 4     | 2 HP x 4       |
| Table Travel Max.           | 4"           | 4"           | 4"             |
| Max. Table Stroke Rate      | 30 Times/Min | 30 Times/Min | 30 Times/Min   |
| Hold Down Clamps            | 3 PCS        | 6 PCS        | 6 PCS          |
| Spindle Speed               | 4000 RPM     | 4000 RPM     | 3400 RPM       |
| Spindle Tilt                | ~            | ~            | Max. 27 Degree |
| Min Drill Dis. (Chuck Type) | 2"           | 2"           | 2" or 1-1/8"   |
| Table Size                  | 24" x 48"    | 36" x 72"    | 36" x 48"      |
| Drill Chuck Size            | 1/2"         | 1/2"         | 7/16" x 14UNC  |
| Standard Spindle            | 8 SETS       | 16 SETS      | 12 SETS        |
| Max. Spindle                | 20 SETS      | 40 SETS      | 20 SETS        |
| Hydraulic Pump              | 2 HP         | 2 HP         | 2 HP           |
| N.W.                        | 1980 LBS     | 2640 LBS     | 2300 LBS       |
| G.W.                        | 2310 LBS     | 3300 LBS     | 2700 LBS       |