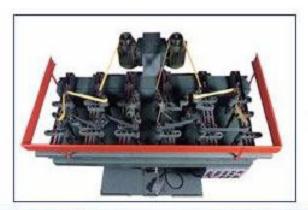

## **Optional Accessories:**

- DR-305D Drill Spindle with Chuck, DR-30MDC Multiple Drill Head Spindle, BR-138FB Replacement Belt Lengths 138", BR-157FB Replacement Belt Lengths 157".
- Multiple Drill Head.

(Training and installation, tooling & rigging are optional) (Customer is responsible for local regulations and connecting utilities)

Optional Drill Spindle & Multiple Drill Heads