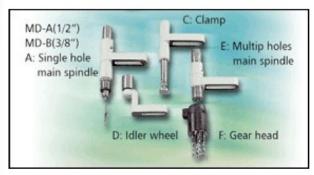

## **Optional:**

- DR-30SD EXTRA DRILL CHUCK SPINDLE DR-204, 306
- DR-30MDC EXT. GEAR HEAD SPINDLE DR-204, 306

## **Optional Accessories:**

- DR-305D Drill Spindle with Chuck, DR-30MDC Multiple Drill Head Spindle, BR-138FB Replacement Belt Lengths 138", BR-157FB Replacement Belt Lengths 157".
- Multiple Drill Head.

(Training and installation, tooling & rigging are optional) (Customer is responsible for local regulations and connecting utilities)

Optional Drill Spindle & Multiple Drill Heads