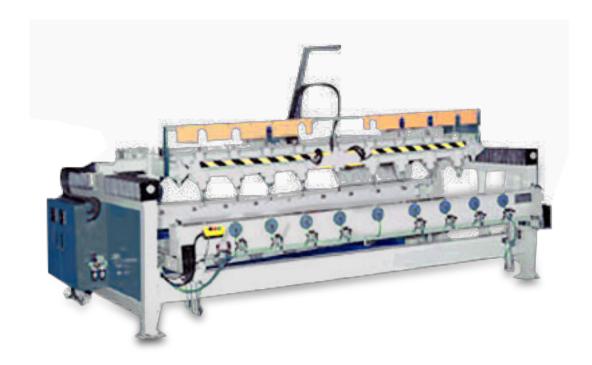

## **CM-8CAR** Manual Copy Carving Machine

## **Features:**

- Special design 3D Carving Machine by menu copy with template for wood, artistic, and plastic, etc.
- Fix the template at middle axis, the other 8 axis spindles will follow it and carving the material when it is automatically rotated 360 degrees.
- The spindle motor is controlled by high frequency inverter from 9,000 to 12,000 RPM for best carving effects.
- Cutterhead can be adjusted at X or Y direction.
- Carving angle can be adjusted at 30 to 120 degrees.
- Custom order for 2, 4, 6, 8 or 12 spindle machine or special size.

| Specifications:                                        | CM-8CAR               |
|--------------------------------------------------------|-----------------------|
| Total of Spindle                                       | 8 Axis                |
| Max. Working Diameter                                  | 11.8" (300 mm)        |
| Max. Working Length                                    | 35.4" (900 mm)        |
| Main Spindle Motor                                     | 2 HP x 4              |
| Turning Motor                                          | 2 HP x 1              |
| Spindle Speed                                          | 7000 rpm              |
| Machine Weight                                         | 6160 lbs (2800 kgs)   |
| Machine Size                                           | 144 x 79 x 51 inch    |
|                                                        | 3660 x 2000 x 1300 mm |
| Custom Order for Special Size or Number of the Spindle |                       |