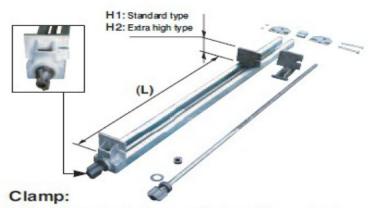

## Features:

- Automatic full clamping & un-clamping cycle.
- Line of automated room temperature cold gluing and lamination, joints are dried naturally to achieve maximum strength bond.
- Large I-beam frame & legs for max. rigidity and durability.
- Heavy-duty zinc-plated clamp with huge 3/4" diameter jack bolt for super strength.
- Caterpillar chain drive; the clamp sections rotate powerfully.
- A select switch control for moving in auto or manual mode.
- A most versatile and reliable edge gluing machine for woodworking industry, laminating for laminate board, parquet, flat stock, table top, core black, truck flooring, turnings, up chair seat, queen leg and many other.
- The clamp tightener, with two pneumatic wrenches for rapid tightening and loosening of clamp.
- The two panel flattener is pneumatic powered to hold down the panels flat while clamps are tightened.
- Hydraulic clamping power.