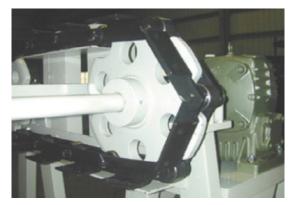

Heavy-duty worm gear reducer to ensure the transmission quality of the machinery, and even in the state of unbalanced load rotation the caterpillar chain for rotation feeding is stable.

- · The clamp body is manufactured from steel.
- The rear jaw is manufactured from ductile iron for superior strength and durability.
- · Exclusively designed reinforcing collar on front jaw.