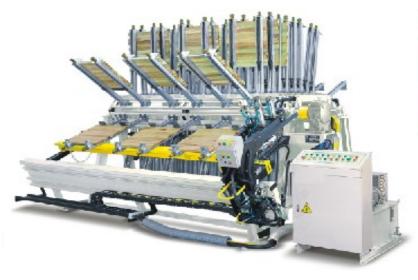

## **Authorized Dealer:**

Global Sales Group, LLC P.O. Box 1835 \* Chico, CA 95927 Toll Free: 877-474-5521

Office: 530-893-2444 www.globalsalesgroupllc.com

CC-41012AO 50"X125" 40 Section Auto Clamp Carrier CC-41016AO 50"X125" 20 Section Auto Clamp Carrier CC-41020AO 50"X125" 30 Section Auto Clamp Carrier CC-41030AO 50"X125" 40 Section Auto Clamp Carrier

## Features:

- Automatic full clamping & un-clamping cycle.
- Line of automated room temperature cold gluing and lamination, joints are dried naturally to achieve maximum strength bond.
- Large I-beam frame & legs for max. rigidity and durability.
- Heavy-duty zinc-plated clamp with huge 3/4" diameter jack bolt for super strength.
- Caterpillar chain drive; the clamp sections rotate powerfully.
- A select switch control for moving in auto or manual mode.
- A most versatile and reliable edge gluing machine for woodworking industry, laminating for laminate board, parquet, flat stock, table top, core black, truck flooring, turnings, up chair seat, queen leg and many other.
- The clamp tightener, with two pneumatic wrenches for rapid tightening and loosening of clamp.
- The two panel flattener is pneumatic powered to hold down the panels flat while clamps are tightened.
- Hydraulic clamping power.

| SPECIFICATIONS                                             | CC-41012AO | CC-41016AO | CC-41020AO | CC-41030AO |
|------------------------------------------------------------|------------|------------|------------|------------|
| Total of Sections                                          | 12         | 16         | 20         | 30         |
| Clamps at Each Section                                     | 8          | 8          | 8          | 8          |
| Total Clamps                                               | 96         | 128        | 160        | 240        |
| Max. Clamp Working Depth                                   | 50"        | 50"        | 50"        | 50"        |
| Max Working Width                                          | 125"       | 125"       | 125"       | 125"       |
| Max Working Thickness                                      | 3-1/2"     | 3-1/2"     | 3-1/2"     | 3-1/2"     |
| Panel Flattener                                            | 2          | 2          | 2          | 2          |
| Tightener Wench                                            | 1          | 1          | 1          | 1          |
| Drive Motor                                                | 2 HP       | 2 HP       | 3 HP       | 3 HP       |
| Hydraulic Pump                                             | 2 HP       | 2 HP       | 2 HP       | 2 HP       |
| Electrical Requirements: 220V or 440V 3PH (Pre-wired 220V) |            |            |            |            |