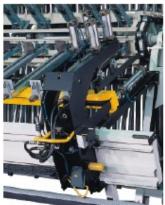

## Features:

- Automatic full clamping & un-clamping cycle.
- Line of automated room temperature cold gluing and lamination, joints are dried naturally to achieve maximum strength bond.
- Large I-beam frame & legs for max. rigidity and durability.
- Heavy-duty zinc-plated clamp with huge 3/4" diameter jack bolt for super strength.
- Caterpillar chain drive; the clamp sections rotate powerfully.
- A select switch control for moving in auto or manual mode.
- A most versatile and reliable edge gluing machine for woodworking industry, laminating for laminate board, parquet, flat stock, table top, core black, truck flooring, turnings, up chair seat, queen leg and many other.
- The clamp tightener, with two pneumatic wrenches for rapid tightening and loosening of clamp.
- The two panel flattener is pneumatic powered to hold down the panels flat while clamps are tightened.
- Hydraulic clamping power.