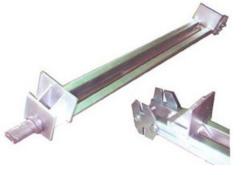

Heavy-duty worm gear reducer to ensure the transmission quality of the machinery, and even in the state of unbalanced load rotation the caterpillar chain for rotation feeding is stable.

- · The clamp body is manufactured from steel.
- The rear jaw is manufactured from ductile iron for superior strength and durability.
- · Exclusively designed reinforcing collar on front jaw.