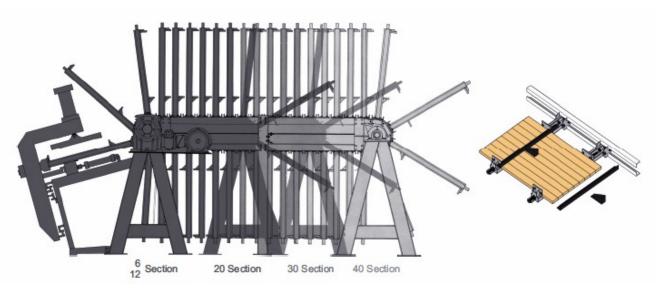

## **Authorized Dealer:**

Global Sales Group, LLC P.O. Box 1835 \* Chico, CA 95927 Toll Free: 877-474-5521

Office: 530-893-2444 www.globalsalesgroupllc.com

CC-41012AO 50"X125" 40 Section Auto Clamp Carrier CC-41016AO 50"X125" 20 Section Auto Clamp Carrier CC-41020AO 50"X125" 30 Section Auto Clamp Carrier CC-41030AO 50"X125" 40 Section Auto Clamp Carrier

| SPECIFICATIONS                                             | CC-41012AO | CC-41016AO | CC-41020AO | CC-41030AO |
|------------------------------------------------------------|------------|------------|------------|------------|
| Total of Sections                                          | 12         | 16         | 20         | 30         |
| Clamps at Each Section                                     | 8          | 8          | 8          | 8          |
| Total Clamps                                               | 96         | 128        | 160        | 240        |
| Max. Clamp Working Depth                                   | 50"        | 50"        | 50"        | 50"        |
| Max Working Width                                          | 125"       | 125"       | 125"       | 125"       |
| Max Working Thickness                                      | 3-1/2"     | 3-1/2"     | 3-1/2"     | 3-1/2"     |
| Panel Flattener                                            | 2          | 2          | 2          | 2          |
| Tightener Wench                                            | 1          | 1          | 1          | 1          |
| Drive Motor                                                | 2 HP       | 2 HP       | 3 HP       | 3 HP       |
| Hydraulic Pump                                             | 2 HP       | 2 HP       | 2 HP       | 2 HP       |
| Electrical Requirements: 220V or 440V 3PH (Pre-wired 220V) |            |            |            |            |