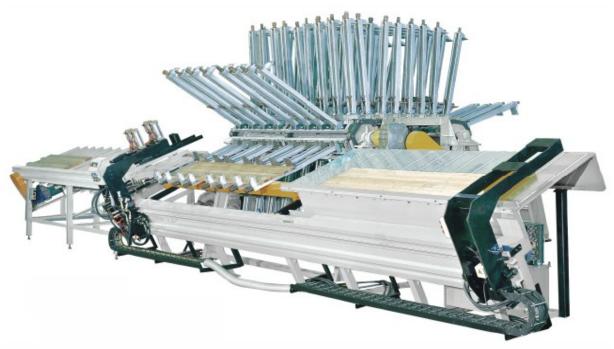

## **Authorized Dealer:**

Global Sales Group, LLC P.O. Box 1835 \* Chico, CA 95927 Toll Free: 877-474-5521

Office: 530-893-2444 www.globalsalesgroupllc.com

CC-41012AO 50"X125" 40 Section Auto Clamp Carrier CC-41016AO 50"X125" 20 Section Auto Clamp Carrier CC-41020AO 50"X125" 30 Section Auto Clamp Carrier CC-41030AO 50"X125" 40 Section Auto Clamp Carrier

## Features:

- Automatic full clamping & un-clamping cycle.
- Line of automated room temperature cold gluing and lamination, joints are dried naturally to achieve maximum strength bond.
- Large I-beam frame & legs for max. rigidity and durability.
- Heavy-duty zinc-plated clamp with huge 3/4" diameter jack bolt for super strength.
- Caterpillar chain drive; the clamp sections rotate powerfully.
- A select switch control for moving in auto or manual mode.
- A most versatile and reliable edge gluing machine for woodworking industry, laminating for laminate board, parquet, flat stock, table top, core black, truck flooring, turnings, up chair seat, queen leg and many other.
- The clamp tightener, with two pneumatic wrenches for rapid tightening and loosening of clamp.
- The two panel flattener is pneumatic powered to hold down the panels flat while clamps are tightened.
- Hydraulic clamping power.

| SPECIFICATIONS                                             | CC-41012AO | CC-41016AO | CC-41020AO | CC-41030AO |
|------------------------------------------------------------|------------|------------|------------|------------|
| Total of Sections                                          | 12         | 16         | 20         | 30         |
| Clamps at Each Section                                     | 8          | 8          | 8          | 8          |
| Total Clamps                                               | 96         | 128        | 160        | 240        |
| Max. Clamp Working Depth                                   | 50"        | 50"        | 50"        | 50"        |
| Max Working Width                                          | 125"       | 125"       | 125"       | 125"       |
| Max Working Thickness                                      | 3-1/2"     | 3-1/2"     | 3-1/2"     | 3-1/2"     |
| Panel Flattener                                            | 2          | 2          | 2          | 2          |
| Tightener Wench                                            | 1          | 1          | 1          | 1          |
| Drive Motor                                                | 2 HP       | 2 HP       | 3 HP       | 3 HP       |
| Hydraulic Pump                                             | 2 HP       | 2 HP       | 2 HP       | 2 HP       |
| Electrical Requirements: 220V or 440V 3PH (Pre-wired 220V) |            |            |            |            |