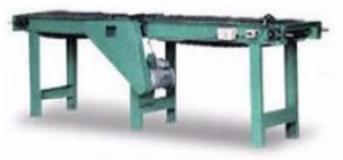

## **Optional**:

- CC-4C EXTRA CLAMP EACH
- GS-12ME 12" GLUE SPREADER
- GS-12C46 12" GLUE SPREADER CONVEYOR
- GS-60RO2 60" TWO SIDE GLUE SPREADER
- GS-12RO2 12" TWO SIDE GLUE SPREADER

Optional Glue Spreader

**Fully Auto Model**