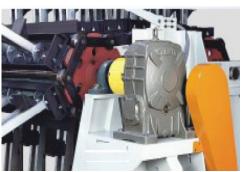

Heavy-duty worm gear reducer to ensure the transmission quality of the machinery, and even in the state of unbalanced load rotation the caterpillar chain for rotation feeding is stable.

- · The clamp body is manufactured from steel.
- The rear jaw is manufactured from ductile iron for superior strength and durability.
- · Exclusively designed reinforcing collar on front jaw.