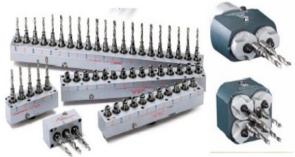

## **Optional:**

- BR-52SD EXTRA SPINDLE WITH 5/8" CHUCK \$299.00
- BR-52MDC EXTRA SPINDLE FOR GEAR HEAD \$299.00
- BR-101 UNIVERSAL BORING HEAD \$1,290.00
- BR-103 HORIZONTAL BORING HEAD \$990.00

Minimum distance between spindles

(Training and installation, tooling & rigging are optional) (Customer is responsible for local regulations and connecting utilities)

Optional Accessories: Multiple Drills Head.