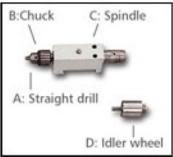

## **Features:**

- The machine is constructed of two horizontal boring units.
- The boring units can be swiveled, making it suitable for boring panels on the right, left and front side, or bevel boring at desired angles.
- The boring unit can add more spindles or multiple drill head for less then 2" distance drilling.
- Standard 5 spindles on each boring unit, pneumatic and hydraulic in and out stroke controlled.
- Multiple gear heads is available.
- Each spindle can be horizontally adjusted in position quickly.
- Cast iron base and table for durable usage.