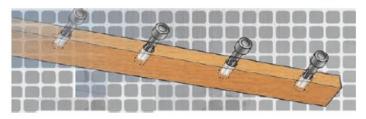

## BR-2072 24" x 72" Two Side Horizontal Boring Machine

## **Features:**

- The machine is constructed of two horizontal boring units.
- The boring units can be swiveled, making it suitable for boring panels on the right, left and front side, or bevel boring at desired angles.
- The boring unit can add more spindles or multiple drill head for less then 2" distance drilling.
- Standard 5 spindles on each boring unit, pneumatic and hydraulic in and out stroke controlled.
- Multiple gear heads is available.
- Each spindle can be horizontally adjusted in position quickly.
- Cast iron base and table for durable usage.