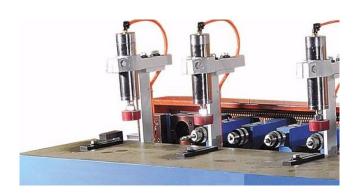

## **Features:**

- The machine is constructed of two horizontal boring units.
- The boring units can be swiveled, making it suitable for boring panels on the right, left and front side, or bevel boring at desired angles.
- The boring unit can add more spindles or multiple drill head for less then 2" distance drilling.
- Standard 5 spindles on each boring unit, pneumatic and hydraulic in and out stroke controlled.
- Multiple gear heads is available.
- Each spindle can be horizontally adjusted in position quickly.
- Cast iron base and table for durable usage.

| SPECIFICATIONS                   | BR-52     | BR-54     | BR-2072   | BR-4080B  |
|----------------------------------|-----------|-----------|-----------|-----------|
| Motor (3 PH)                     | 3 HP x 2  | 3HP x 2   | 3 HP x 2  | 3 HP x 2  |
| (PREWIRE)                        | 110/230V  | 110/230V  | 110/230V  | 110/230V  |
| Drill Speed (RPM)                | 3400      | 3400      | 3400      | 3400      |
| Drill Chuck                      | 1/2"      | 1/2"      | 1/2"      | 1/2'      |
| Spindle Stroke (Max.)            | 4"        | 4"        | 4"        | 4"        |
| Table Size(W x L)                | 18" x 50" | 18" x 72" | 10" x 72" | 18" x 49" |
| Max. Working Length              | 50"       | 72"       | 72"       | 48"       |
| Multiple Drill Head Available    | Yes       | Yes       | Yes       | No        |
| Air Clamp                        | 2.5       | 5.5       | 3 + 3     | 6         |
| Standard Drill Spindle           | 4         | 8         | 4 + 4     | 12        |
| Max. Drill Spindle               | 8         | 16        | 6 + 6     | 18        |
| Max. Drill Distance (Chuck Type) | 2"        | 2"        | 2"        | 2"        |
| N.W.                             | 2710 LBS  | 3180 LBS  | 4200 LBS  | 3960 LBS  |
| G.W.                             | 2980 LBS  | 3420 LBS  | 4800 LBS  | 4380 LBS  |