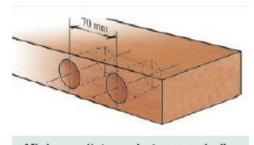

## **Optional:**

- BR-52SD EXTRA SPINDLE WITH 5/8" CHUCK \$299.00
- BR-52MDC EXTRA SPINDLE FOR GEAR HEAD \$299.00
- BR-101 UNIVERSAL BORING HEAD \$1,290.00
- BR-103 HORIZONTAL BORING HEAD \$990.00

Minimum distance between spindles