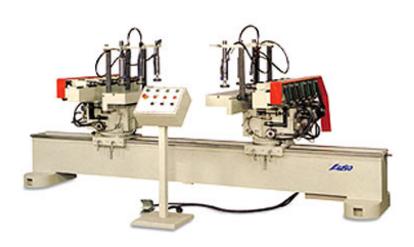

## BR-2072 24" x 72" Two Side Horizontal Boring Machine

## **Features:**

- The machine is constructed of two horizontal boring units.
- The boring units can be swiveled, making it suitable for boring panels on the right, left and front side, or bevel boring at desired angles.
- The boring unit can add more spindles or multiple drill head for less then 2" distance drilling.
- Standard 5 spindles on each boring unit, pneumatic and hydraulic in and out stroke controlled.
- Multiple gear heads is available.
- Each spindle can be horizontally adjusted in position quickly.
- Cast iron base and table for durable usage.