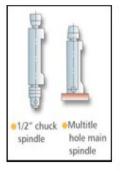

| SPECIFICATIONS                   | BR-52     | BR-54     | BR-2072   | BR-4080B  |
|----------------------------------|-----------|-----------|-----------|-----------|
| Motor (3 PH)                     | 3 HP x 2  | 3HP x 2   | 3 HP x 2  | 3 HP x 2  |
| (PREWIRE)                        | 110/230V  | 110/230V  | 110/230V  | 110/230V  |
| Drill Speed (RPM)                | 3400      | 3400      | 3400      | 3400      |
| Drill Chuck                      | 1/2"      | 1/2"      | 1/2"      | 1/2'      |
| Spindle Stroke (Max.)            | 4"        | 4"        | 4"        | 4"        |
| Table Size(W x L)                | 18" x 50" | 18" x 72" | 10" x 72" | 18" x 49" |
| Max. Working Length              | 50"       | 72"       | 72"       | 48"       |
| Multiple Drill Head Available    | Yes       | Yes       | Yes       | No        |
| Air Clamp                        | 2.5       | 5.5       | 3 + 3     | 6         |
| Standard Drill Spindle           | 4         | 8         | 4 + 4     | 12        |
| Max. Drill Spindle               | 8         | 16        | 6 + 6     | 18        |
| Max. Drill Distance (Chuck Type) | 2"        | 2"        | 2"        | 2"        |
| N.W.                             | 2710 LBS  | 3180 LBS  | 4200 LBS  | 3960 LBS  |
| G.W.                             | 2980 LBS  | 3420 LBS  | 4800 LBS  | 4380 LBS  |