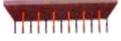

## Features:

- 2 HP direct drive mechanism for max. drilling power.
- Variable stroke speed.
- Fine vertical and depth adjustment.
- Heavy-duty sheet metal frame, full cast iron components and table.
- Magnetic switch for power protection.
- Pneumatic control automatic stroke.
- Standard quick change drill chuck for easy to change drill bits.

| SPECIFICATIONS            | BR-2132           | BR-4232           |
|---------------------------|-------------------|-------------------|
| Motor (1PH 220V)          | 2 HP              | 2 HP x 2          |
| Drill Speed               | 3400 RPM          | 3400 RPM          |
| Drill Bit Type            | M 10              | M 10              |
| Table Size                | 37-1/2" x 31-1/2" | 37-1/2" x 31-1/2" |
| Vertical Base Travel      | N/A               | N/A               |
| Horizontal Base Travel    | N/A               | N/A               |
| Head Swing (Degree)       | 0 ~ 90            | 0 ~ 90            |
| Standard Drill Spindle    | 21 BITS           | 21 BITS x 2       |
| Drill Between Center      | 32 MM             | 32 MM             |
| First to Last Drill       | 640 MM            | 640 MM            |
| Multi Drill Head Exchange | NO                | NO                |
| Air Clamps                | 2                 | 2                 |
| Stroke Rate               | 0~10 Cycle/Min    | 0~10 Cycle/Min    |
| Head Stroke (Drill Depth) | 0" ~ 3"           | 0" ~ 3"           |
| N.W.                      | 770 LBS           | 1090 LBS          |
| G.W.                      | 980 LBS           | 1270 LBS          |