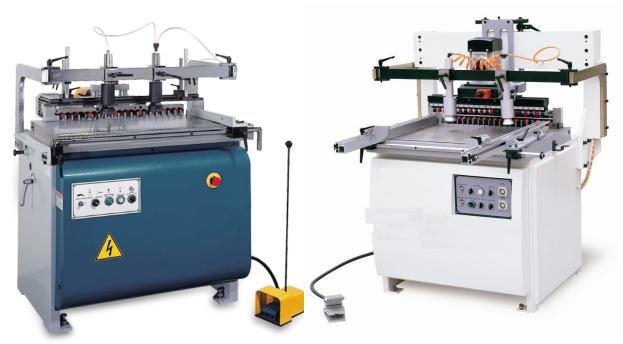

Authorized Dealer: Global Sales Group, LLC P.O. Box 1835 \* Chico, CA 95927 Toll Free: 877-474-5521 Office: 530-893-2444 www.globalsalesgroupllc.com

BR-2132 21 Bits Universal Boring Machine BR-4232 21 Bits x 2 One Top One Universal Boring Machine

## BR-2132 21 Bits Universal Boring Machine BR-4232 21 Bits x 2 One Top, One Universal Boring Machine

(Training and installation, tooling & rigging are optional) (Customer is responsible for local regulations and connecting utilities)

## Features:

- 2 HP direct drive mechanism for max. drilling power.
- Variable stroke speed.
- Fine vertical and depth adjustment.
- Heavy-duty sheet metal frame, full cast iron components and table.
- Magnetic switch for power protection.
- Pneumatic control automatic stroke.
- Standard quick change drill chuck for easy to change drill bits.