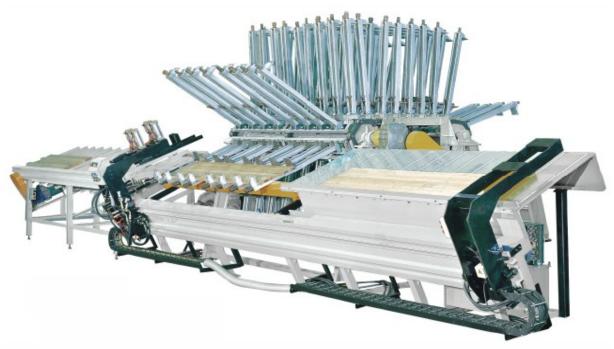

## **Authorized Dealer:**

Global Sales Group, LLC P.O. Box 1835 \* Chico, CA 95927 Toll Free: 877-474-5521

Office: 530-893-2444 www.globalsalesgroupllc.com

CC-41012AO 50"X125" 12 Section Auto Clamp Carrier CC-41016AO 50"X125" 16 Section Auto Clamp Carrier CC-41020AO 50"X125" 20 Section Auto Clamp Carrier CC-41030AO 50"X125" 30 Section Auto Clamp Carrier

## Features:

- Automatic full clamping & un-clamping cycle.
- Line of automated room temperature cold gluing and lamination, joints are dried naturally to achieve maximum strength bond.
- Large I-beam frame & legs for max. rigidity and durability.
- Heavy-duty zinc-plated clamp with huge 3/4" diameter jack bolt for super strength.
- Caterpillar chain drive; the clamp sections rotate powerfully.
- A select switch control for moving in auto or manual mode.
- A most versatile and reliable edge gluing machine for woodworking industry, laminating for laminate board, parquet, flat stock, table top, core black, truck flooring, turnings, up chair seat, queen leg and many other.
- The clamp tightener, with two pneumatic wrenches for rapid tightening and loosening of clamp.
- The two panel flattener is pneumatic powered to hold down the panels flat while clamps are tightened.
- Hydraulic clamping power.

| SPECIFICATIONS                                             | CC-41012AO | CC-41016AO | CC-41020AO | CC-41030AO |
|------------------------------------------------------------|------------|------------|------------|------------|
| Total of Sections                                          | 12         | 16         | 20         | 30         |
| Clamps at Each Section                                     | 8          | 8          | 8          | 8          |
| Total Clamps                                               | 96         | 128        | 160        | 240        |
| Max. Clamp Working Depth                                   | 50"        | 50"        | 50"        | 50"        |
| Max Working Width                                          | 125"       | 125"       | 125"       | 125"       |
| Max Working Thickness                                      | 3-1/2"     | 3-1/2"     | 3-1/2"     | 3-1/2"     |
| Panel Flattener                                            | 2          | 2          | 2          | 2          |
| Tightener Wench                                            | 1          | 1          | 1          | 1          |
| Drive Motor                                                | 2 HP       | 2 HP       | 3 HP       | 3 HP       |
| Hydraulic Pump                                             | 2 HP       | 2 HP       | 2 HP       | 2 HP       |
| Electrical Requirements: 220V or 440V 3PH (Pre-wired 220V) |            |            |            |            |