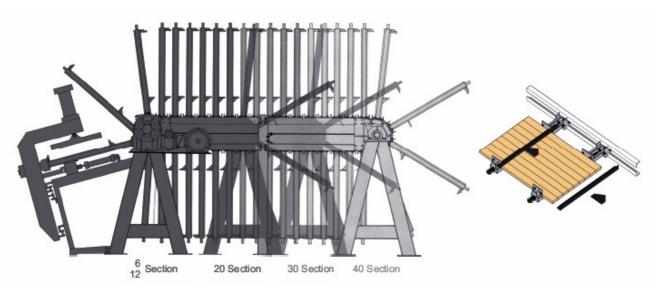

## **Authorized Dealer:**

Global Sales Group, LLC P.O. Box 1835 \* Chico, CA 95927 Toll Free: 877-474-5521

Office: 530-893-2444 www.globalsalesgroupllc.com

CC-41012AO 50"X125" 12 Section Auto Clamp Carrier CC-41016AO 50"X125" 16 Section Auto Clamp Carrier CC-41020AO 50"X125" 20 Section Auto Clamp Carrier CC-41030AO 50"X125" 30 Section Auto Clamp Carrier

| SPECIFICATIONS                                             | CC-41012AO | CC-41016AO | CC-41020AO | CC-41030AO |
|------------------------------------------------------------|------------|------------|------------|------------|
| Total of Sections                                          | 12         | 16         | 20         | 30         |
| Clamps at Each Section                                     | 8          | 8          | 8          | 8          |
| Total Clamps                                               | 96         | 128        | 160        | 240        |
| Max. Clamp Working Depth                                   | 50"        | 50"        | 50"        | 50"        |
| Max Working Width                                          | 125"       | 125"       | 125"       | 125"       |
| Max Working Thickness                                      | 3-1/2"     | 3-1/2"     | 3-1/2"     | 3-1/2"     |
| Panel Flattener                                            | 2          | 2          | 2          | 2          |
| Tightener Wench                                            | 1          | 1          | 1          | 1          |
| Drive Motor                                                | 2 HP       | 2 HP       | 3 HP       | 3 HP       |
| Hydraulic Pump                                             | 2 HP       | 2 HP       | 2 HP       | 2 HP       |
| Electrical Requirements: 220V or 440V 3PH (Pre-wired 220V) |            |            |            |            |