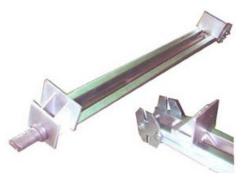

Heavy-duty worm gear reducer to ensure the transmission quality of the machinery, and even in the state of unbalanced load rotation the caterpillar chain for rotation feeding is stable.

- · The clamp body is manufactured from steel.
- The rear jaw is manufactured from ductile iron for superior strength and durability.
- · Exclusively designed reinforcing collar on front jaw.