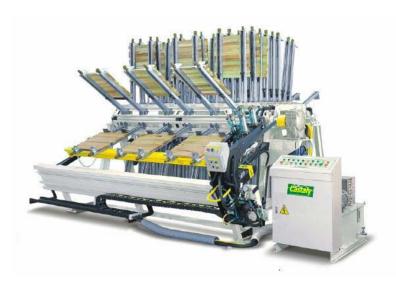

## **Authorized Dealer:**

Global Sales Group, LLC P.O. Box 1835 \* Chico, CA 95927 Toll Free: 877-474-5521

Office: 530-893-2444 www.globalsalesgroupllc.com

CC-41012AO 50"X125" 12 Section Auto Clamp Carrier CC-41016AO 50"X125" 16 Section Auto Clamp Carrier CC-41020AO 50"X125" 20 Section Auto Clamp Carrier CC-41030AO 50"X125" 30 Section Auto Clamp Carrier

## Features:

- Automatic full clamping & un-clamping cycle.
- Line of automated room temperature cold gluing and lamination, joints are dried naturally to achieve maximum strength bond.
- Large I-beam frame & legs for max. rigidity and durability.
- Heavy-duty zinc-plated clamp with huge 3/4" diameter jack bolt for super strength.
- Caterpillar chain drive; the clamp sections rotate powerfully.
- A select switch control for moving in auto or manual mode.
- A most versatile and reliable edge gluing machine for woodworking industry, laminating for laminate board, parquet, flat stock, table top, core black, truck flooring, turnings, up chair seat, queen leg and many other.
- The clamp tightener, with two pneumatic wrenches for rapid tightening and loosening of clamp.
- The two panel flattener is pneumatic powered to hold down the panels flat while clamps are tightened.
- Hydraulic clamping power.

| SPECIFICATIONS                                             | CC-41012AO | CC-41016AO | CC-41020AO | CC-41030AO |
|------------------------------------------------------------|------------|------------|------------|------------|
| Total of Sections                                          | 12         | 16         | 20         | 30         |
| Clamps at Each Section                                     | 8          | 8          | 8          | 8          |
| Total Clamps                                               | 96         | 128        | 160        | 240        |
| Max. Clamp Working Depth                                   | 50"        | 50"        | 50"        | 50"        |
| Max Working Width                                          | 125"       | 125"       | 125"       | 125"       |
| Max Working Thickness                                      | 3-1/2"     | 3-1/2"     | 3-1/2"     | 3-1/2"     |
| Panel Flattener                                            | 2          | 2          | 2          | 2          |
| Tightener Wench                                            | 1          | 1          | 1          | 1          |
| Drive Motor                                                | 2 HP       | 2 HP       | 3 HP       | 3 HP       |
| Hydraulic Pump                                             | 2 HP       | 2 HP       | 2 HP       | 2 HP       |
| Electrical Requirements: 220V or 440V 3PH (Pre-wired 220V) |            |            |            |            |

Heavy-duty worm gear reducer to ensure the transmission quality of the machinery, and even in the state of unbalanced load rotation the caterpillar chain for rotation feeding is stable.

- · The clamp body is manufactured from steel.
- The rear jaw is manufactured from ductile iron for superior strength and durability.
- · Exclusively designed reinforcing collar on front jaw.