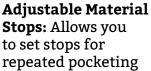

### Fence Adjustments:

Easily alter the distance that your pocket is drilled into the wood for a variety of screw lengths.

**Controlled Cut Speed:** Mechanical action reduces air needed and makes the cut action smoother and cleaner.