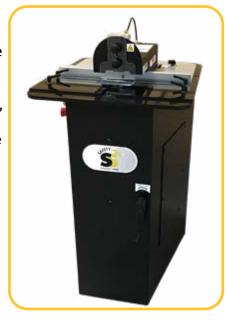

Dubbed the SPM101EZ for its simplicity, the SPM101EZ Screw Pocket Machine is the newest addition to our line of panel processing machinery.

#### **Features**

An "EZ" action lever allows operators to pocket material in two easy movements, without the need for finding a neutral position.

Easily adjustable fence for different screw lengths Industrial built, yet 66lbs allowing for portability

One switch activating machine routers and includes emergency stops