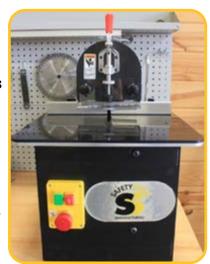

#### **Features**

An "EZ" action lever allows operators to pocket material in two easy movements, without the need for finding a neutral position.

Easily adjustable fence for different screw lengths Industrial built, yet 66lbs allowing for portability

One switch activating machine routers and includes emergency stops