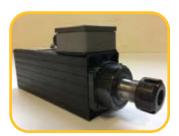

Key upgrades on the **SPM301HD** from SPM301 Screw Pocket Machine are:

- A direct drive continuous electric spindle motor (like the ones in a CNC machine), running continuously with minimal maintenance
- · A self-oiling air drill replacing the router motor

These upgrades allow for continuous, heavy-duty operation, capable of pocketing 8+ hours per day with a much quieter operation.