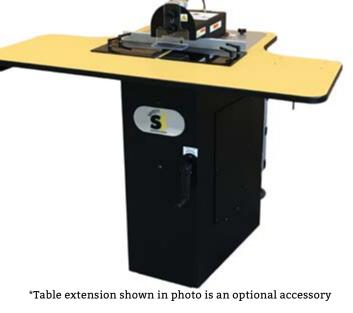

## SPM301 & SPM301 HD | SCREW POCKET MACHINES

## Redefining Pocket Hole Joinery; 5,000 Pockets Per Day with the SPM301HD

Key features on **both machines** include:

- Smooth mechanical controlled action compared to a pneumatic action
- Half the cycle time compared to other machines on the market
- Single cycle of drilling a 6° pilot hole while machining a screw pocket in less than a second
- Easy top access for tooling changes and maintenance