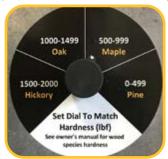

## 6° Screw Pockets, the Superior way to Join

Two actions in one cycle

Easy adjustment dial for cycle speed for different wood species

Heavy Duty Spindle Motor on the 301HD

Adjustable Pocket Depth with indicator