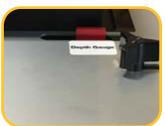

## 6° Screw Pockets, the Superior way to Join

Two actions in one cycle

Easy adjustment dial for cycle speed for different wood species

Heavy Duty Spindle Motor on the 301HD

Adjustable Pocket Depth with indicator