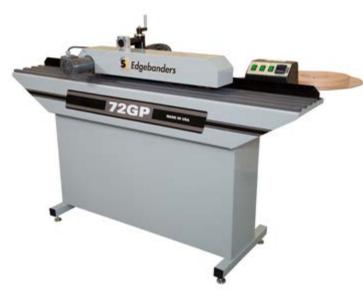

## 72GP GLUE POT EDGEBANDER

## Apply Edgebanding at 24 Feet Per Minute

The Glue Pot Edgebander applies glue to your panel, before edgebanding it and trimming it at up to 24 feet per minute.

Engineered with a temperature controlled Glue Pot, the 72GP prevents glue from overheating or splattering.

The 72GP Edgebander is the ideal solution for smaller woodworking shops currently edgebanding inefficiently or doing it by hand.

Two industrial routers and knives provide trimming and minimizes the need to sand or file edges from material. It applies banding on rolls up to 1mm thickness and thicker single strip banding.

## **Features**

- Digital P.I.D. Temperature control to reduce glue overheating and burning with standby temperature mode.
- Micro adjust tape guide makes changing tape widths fast and simple.
- Electromagnetic end cutters means no need for compressed air supply.
- Dust collection outlet reduces trimmings
- Easy to set-up, operate, and maintain.
- Anodized glue pot interior for ease of cleaning.
- Built in safety control to prevent glue spindle motor from being turned on before glue is melted.
- Short 10-12 minute glue heat up time.
- Accutrim edge trim system uses industrial duty trim router motors ensuring a quality finish.
- Automatic conveyor for consistent feed rate.
- Solid edge flush trimming and edge molding capability.
- Machined billet aluminum components.
- American made with 3 year warranty