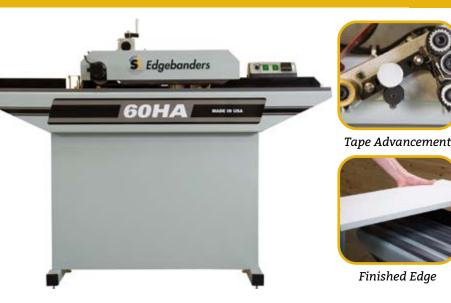

## 60HA HOTAIR EDGEBANDER

## The ideal solution for businesses using manual Edgebanding methods

Our hot air edgebander applies your preferred choice of preglued edgebanding.

Reduce the amount of panels discarded due to unsatisfactory edge banding installation. The 60HA features electronic variable speed control, digital temperature control, electromagnetic end cutters, an accutrim edge trim system and more.

The innovative design of this American-Made machine makes it easy to use and provides a very dependable edgebanding solution.

This machine provides the ideal solution for those edgebanding inefficiently.