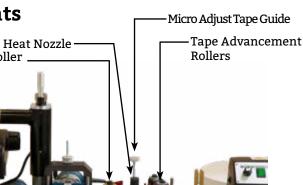

## **Features**

- Electronic variable speed feed and digital electronic temperature control.
- Adjustable heat nozzle saving energy. ٠
- Micro adjust tape guide makes chang-• ing tape widths fast and simple.
- Electromagnetic end cutters means no • need for compressed air supply.
- Accutrim edge trim system uses industrial ٠ duty trim router motors to ensure quality finish.
- Dust collection outlet keeps trimmings off your work piece and the floor.
- Automatic conveyor for consistent feed rate. •
- Solid edge flush trimming and edge molding • capability.
- Machined billet aluminum components. ٠
- Easy to set-up, operate, and maintain. •
- Small footprint.
- American made with 3 year warranty.

Adjustable Heat Nozzle Pressure Roller .

| 60HA, Hot Air Edgebander |                             |
|--------------------------|-----------------------------|
| Weight                   | 333lbs/151kg                |
| Dimensions (shop)        | 68" × 48" × 36"             |
| Power Supply             | 220V, 20 amp, 1~            |
| Tape Types               | Preglued Polyester/PVC/Wood |
| Tape Widths              | 1/2"/13mm to 1.75"/45mm     |
| Min. Panel Length        | 6"/152mm                    |
| Min. Panel Width         | 3.5"                        |
| Max Tape Thickness       | 1mm                         |
| Max Feed Rate            | up to 15 FPM                |