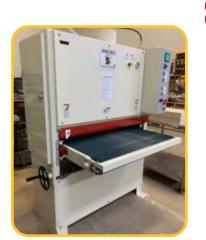

## 3760 WIDE BELT SANDERS

From big table tops to face frame stock there is nothing our Safety Speed Wide Belt Sander can't make nice and smooth! Greg Fedeczko, Edwards, CO

Safety Speed Wide Belt Sanders solve the most tedious challenge facing woodworkers: Improve flat panel sanding results while saving time.

Our American Made <u>3760 Wide Belt Sander</u> improves your finishing time, decreases hand sanding and increases productivity.

These machines are configurable to

meet your needs and are workhorses that will likely outlive you.