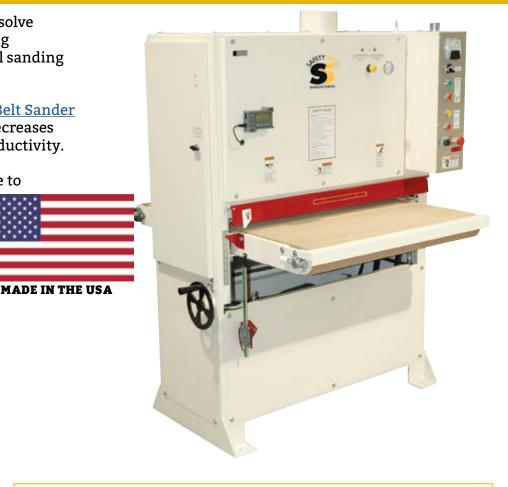

Our American Made <u>3760 Wide Belt Sander</u> improves your finishing time, decreases hand sanding and increases productivity.

These machines are configurable to

meet your needs and are workhorses that will likely outlive you.

## **Features**

- 4.25" Diameter Contact Roller
- Rubber-covered pinch rollers (2)
- 3/4" diameter jackscrews (4)
- Photo electric belt tracking.
- Platen 2.5" and removable.
- Emergency stops (5).
- Pneumatic belt tensioning.
- 6" internal dust chute.
- Conveyor Motor (3/4 Hp)
- 3 year warranty.