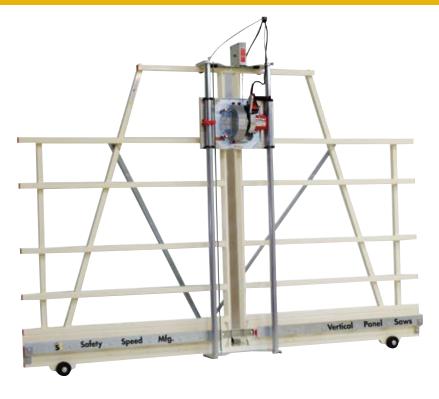

The H-Series offers 50", 64", or 74" maximum crosscuts. Unlimited length ripcuts are made possible by a rotating saw head allowing you to lock it in place at 90 degree increments for performing rip (horizontal) or crosscuts (vertical).

## **Features**

- 10' welded steel frame
- Zinc plated 1.75" steel guide tubes
- Adjustable vertical and horizontal rulers
- Quick change from vertical to horizontal cutting
- Thin material pressure guard
- 4 Nylatron roller bearing systems
- Spring loaded counter balance system
- Integrated dust collection bonnet
- TUV certified to UL/CSA standards

This photo is shown with wheels, and a stand which are optional accessories. Discounted accessory packages can be found on Page 5 Capabilities of each accessory can be found on Page 9 2" depth of cut is available upon request and is an additional charge