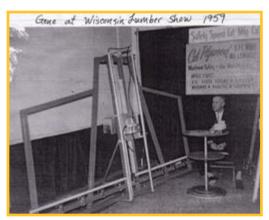

## H-SERIES VERTICAL PANEL SAWS

We purchased an H5 panel saw over 12 years ago. We have used it daily since then. The reliability has been excellent. Great product! - David Turner, Savannah, Georgia

Our flagship H-Series Panel Saw was invented by our founder, Gene Olson in 1958 and has stood the test of time, becoming the preferred cutting method for panel processing around the world.

Safety Speed Founder, the late Gene Olson with the original H-Series Panel Saw

General Usage: 1-3 Hours Per Day