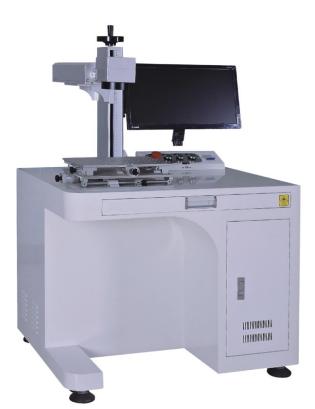

## CLC-0404FM Auto Metal Material Laser Marking Machine

## **Specification:**

- Max. Marking Area : 4" x 4"
- Laser Type: Ytterbium Fiber
- Operation Type: Q-Switched
- Laser Power 20 W
- Each Pulse Energy: 0.51 mj
- Laser Wave Length: 1060 ~ 1070 mm
- Pause Wave Frequency: 20 ~ 80 kHz

## Features:

- Applications for MARKING / CARVING the text, graphics, bar code, 2D bar code at most materials and many industries. Some include but not limited to metal, stainless, wood, leather, marble, glass, paper, rubber, plastic, cloth, acrylic, ABS a, PVC and many more.
- Durable and steady are key features that ensure long life of motion and +/- 0.01 mm accuracy.
- Display screen with the USB interface for data input. DSP control system based on the stepper Up-Controller Unit of PCI Lines in PV. It adopts the world advanced DSP controller chip which has the advantage of high speed, stable, strong preventing interference.
- The software of the machine has multi-functions; supports the file by SAF, DWG, HDGL(PLT), BMF, DXF, CMX, JOB, MCL, BMP and AI which can work with the software of Auto-CAD, CorelDraw, and Photoshop.