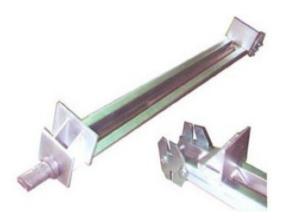

## **Features:**

- Line of automated room temperature cold gluing and lamination, joints are dried naturally to achieve maximum strength bond.
- Large I-beam frame & legs for max. rigidity and durability.
- Heavy-duty zinc-plated clamp with huge 3/4" diameter jack bolt for super strength.
- Caterpillar chain drive; the clamp sections rotate powerfully.
- A select switch control for moving in auto or manual mode.
- A most versatile and reliable edge gluing machine for woodworking industry, laminating for laminate board, parquet, flat stock, table top, core black, truck flooring, turnings, up chair seat, queen leg and many others.
- The clamp tightener with two pneumatic wrenches for rapid tightening and loosening of clamp.
- The two panel flatterer is pneumatically powered to hold down the panels flat while clamps are tightened.

Assisted pressing bar (Anti-warp bar), which can pressing and laminating the wood block at the sametime and also can avoid wood board to become warped and make the products flat.

The pneumatic clamp carrier, the tightener is a standard device for all clamp carriers, has fast, low noise, long using lift and an minimum trouble air wrench.