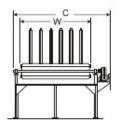

## **Features:**

- Line of automated room temperature cold gluing and lamination, joints are dried naturally to achieve maximum strength bond.
- Large I-beam frame & legs for max. rigidity and durability.
- Heavy-duty zinc-plated clamp with huge 3/4" diameter jack bolt for super strength.
- Caterpillar chain drive; the clamp sections rotate powerfully.
- A select switch control for moving in auto or manual mode.
- A most versatile and reliable edge gluing machine for woodworking industry, laminating for laminate board, parquet, flat stock, table top, core black, truck flooring, turnings, up chair seat, queen leg and many others.
- The clamp tightener with two pneumatic wrenches for rapid tightening and loosening of clamp.
- The two panel flatterer is pneumatically powered to hold down the panels flat while clamps are tightened.

| SPECIFICATIONS:                                            | CC-388PA    | CC-4108PA   | CC-4816AC   | CC-4820AC   | CC-4830 / 40AC |
|------------------------------------------------------------|-------------|-------------|-------------|-------------|----------------|
| Total of Sections                                          | 8           | 8           | 16          | 20          | 30 / 40        |
| Clamps at Each Section                                     | 6           | 8           | 8           | 8           | 8              |
| Total Clamps                                               | 48          | 64          | 128         | 160         | 240 / 320      |
| Max. Clamp Working Depth                                   | 40"         | 50"         | 50"         | 50"         | 50"            |
| Max Working Width                                          | 98"         | 125"        | 100"        | 100"        | 100"           |
| Max Working Thickness                                      | 3-1/2"      | 3-1/2"      | 3-1/2"      | 3-1/2"      | 3-1/2"         |
| Panel Flatterer                                            | 1           | 1           | 1           | 2           | 2              |
| Tightener Wench                                            | 1           | 1           | 1           | 2           | 2              |
| Drive Motor                                                | ½ HP        | 1/2 HP      | ½ HP        | 1 HP        | 1 / 2 HP       |
| Hydraulic Pump                                             | ~~          | ~~          | 3 HP        | 5 HP        | 5 HP           |
| Electrical Requirements: 220V or 440V 3PH (Pre-wired 220V) |             |             |             |             |                |
| Machine Size (W x H)                                       | 165" x 124" | 185" x 150" | 165" x 150" | 165" x 150" | 165" x 150"    |
| Machine Size (Depth)                                       | 150"        | 168"        | 204"        | 220"        | 240" / 260"    |
| Net Weigh (LBS)                                            | 6800        | 8400        | 9200        | 11000       | 16000 / 21000  |