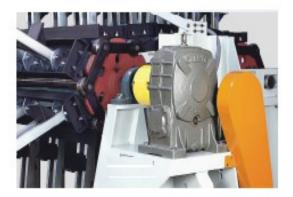

(Training and installation, tooling & rigging are optional)

Optional Glue Spreader

Heavy-duty worm gear reducer to ensure the transmission quality of the machinery, and even in the state of unbalanced load rotation the caterpillar chain for rotation feeding is stable.