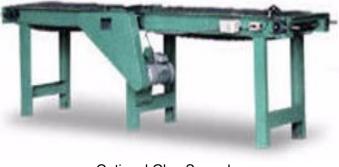

## **Optional:**

CC-4C EXTRA CLAMP

- GS-12ME 12" GLUE SPREADER
- GS-12C46 12" GLUE SPREADER CONVEYOR
- GS-60RO2 60" TWO SIDE GLUE SPREADER
- GS-12RO2 12" TWO SIDE GLUE SPREADER

(Training and installation, tooling & rigging are optional)

Optional Glue Spreader

Heavy-duty worm gear reducer to ensure the transmission quality of the machinery, and even in the state of unbalanced load rotation the caterpillar chain for rotation feeding is stable.