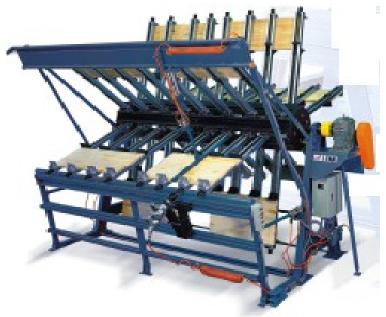

## **Features:**

- Line of automated room temperature cold gluing and lamination, joints are dried naturally to achieve maximum strength bond.
- Large I-beam frame & legs for max. rigidity and durability.
- Heavy-duty zinc-plated clamp with huge 3/4" diameter jack bolt for super strength.
- Caterpillar chain drive; the clamp sections rotate powerfully.
- A select switch control for moving in auto or manual mode.
- A most versatile and reliable edge gluing machine for woodworking industry, laminating for laminate board, parquet, flat stock, table top, core black, truck flooring, turnings, up chair seat, queen leg and many others.
- The clamp tightener with two pneumatic wrenches for rapid tightening and loosening of clamp.
- The two panel flatterer is pneumatically powered to hold down the panels flat while clamps are tightened.

| SPECIFICATIONS:                                            | CC-388PA    | CC-4108PA   | CC-4816AC   | CC-4820AC   | CC-4830 / 40AC |
|------------------------------------------------------------|-------------|-------------|-------------|-------------|----------------|
| Total of Sections                                          | 8           | 8           | 16          | 20          | 30 / 40        |
| Clamps at Each Section                                     | 6           | 8           | 8           | 8           | 8              |
| Total Clamps                                               | 48          | 64          | 128         | 160         | 240 / 320      |
| Max. Clamp Working Depth                                   | 40"         | 50"         | 50"         | 50"         | 50"            |
| Max Working Width                                          | 98"         | 125"        | 100"        | 100"        | 100"           |
| Max Working Thickness                                      | 3-1/2"      | 3-1/2"      | 3-1/2"      | 3-1/2"      | 3-1/2"         |
| Panel Flatterer                                            | 1           | 1           | 1           | 2           | 2              |
| Tightener Wench                                            | 1           | 1           | 1           | 2           | 2              |
| Drive Motor                                                | ½ HP        | 1/2 HP      | ½ HP        | 1 HP        | 1 / 2 HP       |
| Hydraulic Pump                                             | ~~          | ~~          | 3 HP        | 5 HP        | 5 HP           |
| Electrical Requirements: 220V or 440V 3PH (Pre-wired 220V) |             |             |             |             |                |
| Machine Size (W x H)                                       | 165" x 124" | 185" x 150" | 165" x 150" | 165" x 150" | 165" x 150"    |
| Machine Size (Depth)                                       | 150"        | 168"        | 204"        | 220"        | 240" / 260"    |
| Net Weigh (LBS)                                            | 6800        | 8400        | 9200        | 11000       | 16000 / 21000  |