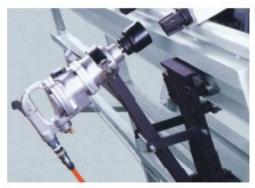

## **Features:**

- Line of automated room temperature cold gluing and lamination, joints are dried naturally to achieve maximum strength bond.
- Large I-beam frame & legs for max. rigidity and durability.
- Heavy-duty zinc-plated clamp with huge 3/4" diameter jack bolt for super strength.
- Caterpillar chain drive; the clamp sections rotate powerfully.
- A select switch control for moving in auto or manual mode.
- A most versatile and reliable edge gluing machine for woodworking industry, laminating for laminate board, parquet, flat stock, table top, core black, truck flooring, turnings, up chair seat, queen leg and many others.
- The clamp tightener with two pneumatic wrenches for rapid tightening and loosening of clamp.
- The two panel flatterer is pneumatically powered to hold down the panels flat while clamps are tightened.

Assisted pressing bar (Anti-warp bar), which can pressing and laminating the wood block at the sametime and also can avoid wood board to become warped and make the products flat.

The pneumatic clamp carrier, the tightener is a standard device for all clamp carriers, has fast, low noise, long using lift and an minimum trouble air wrench.