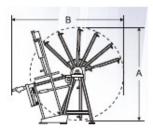

## **Features:**

- Line of automated room temperature cold gluing and lamination, joints are dried naturally to achieve maximum strength bond.
- Large I-beam frame & legs for max. rigidity and durability.
- Heavy-duty zinc-plated clamp with huge 3/4" diameter jack bolt for super strength.
- Caterpillar chain drive; the clamp sections rotate powerfully.
- A select switch control for moving in auto or manual mode.
- A most versatile and reliable edge gluing machine for woodworking industry, laminating for laminate board, parquet, flat stock, table top, core black, truck flooring, turnings, up chair seat, queen leg and many others.
- The clamp tightener with two pneumatic wrenches for rapid tightening and loosening of clamp.
- The two panel flatterer is pneumatically powered to hold down the panels flat while clamps are tightened.

| SPECIFICATIONS:                                            | CC-388PA    | CC-4108PA   | CC-4816AC   | CC-4820AC   | CC-4830 / 40AC |
|------------------------------------------------------------|-------------|-------------|-------------|-------------|----------------|
| Total of Sections                                          | 8           | 8           | 16          | 20          | 30 / 40        |
| Clamps at Each Section                                     | 6           | 8           | 8           | 8           | 8              |
| Total Clamps                                               | 48          | 64          | 128         | 160         | 240 / 320      |
| Max. Clamp Working Depth                                   | 40"         | 50"         | 50"         | 50"         | 50"            |
| Max Working Width                                          | 98"         | 125"        | 100"        | 100"        | 100"           |
| Max Working Thickness                                      | 3-1/2"      | 3-1/2"      | 3-1/2"      | 3-1/2"      | 3-1/2"         |
| Panel Flatterer                                            | 1           | 1           | 1           | 2           | 2              |
| Tightener Wench                                            | 1           | 1           | 1           | 2           | 2              |
| Drive Motor                                                | ½ HP        | 1/2 HP      | ½ HP        | 1 HP        | 1 / 2 HP       |
| Hydraulic Pump                                             | ~~          | ~~          | 3 HP        | 5 HP        | 5 HP           |
| Electrical Requirements: 220V or 440V 3PH (Pre-wired 220V) |             |             |             |             |                |
| Machine Size (W x H)                                       | 165" x 124" | 185" x 150" | 165" x 150" | 165" x 150" | 165" x 150"    |
| Machine Size (Depth)                                       | 150"        | 168"        | 204"        | 220"        | 240" / 260"    |
| Net Weigh (LBS)                                            | 6800        | 8400        | 9200        | 11000       | 16000 / 21000  |