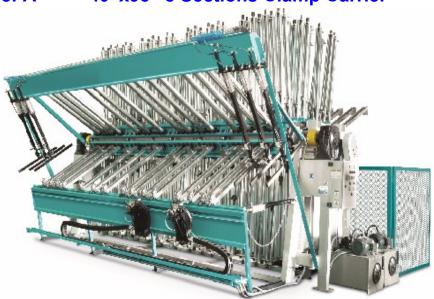

## **Authorized Dealer:**

Global Sales Group, LLC P.O. Box 1835 \* Chico, CA 95927 Toll Free: 877-474-5521

Office: 530-893-2444 www.globalsalesgroupllc.com

CC-388PA 40"x98" 8 Sections Clamp Carrier

CC-4108PA 50"x120" 8 Sections Clamp Carrier
CC-4816AC 50"x100" 16 Section Clamp Carrier
CC-4820AC 50"x100" 20 Sections Clamp Carrier
CC-4830AC 50"x100" 30 Sections Clamp Carrier
CC-4840AC 50"x100" 40 Sections Clamp Carrier

## **Features:**

- Line of automated room temperature cold gluing and lamination, joints are dried naturally to achieve maximum strength bond.
- Large I-beam frame & legs for max. rigidity and durability.
- Heavy-duty zinc-plated clamp with huge 3/4" diameter jack bolt for super strength.
- Caterpillar chain drive; the clamp sections rotate powerfully.
- A select switch control for moving in auto or manual mode.
- A most versatile and reliable edge gluing machine for woodworking industry, laminating for laminate board, parquet, flat stock, table top, core black, truck flooring, turnings, up chair seat, queen leg and many others.
- The clamp tightener with two pneumatic wrenches for rapid tightening and loosening of clamp.
- The two panel flatterer is pneumatically powered to hold down the panels flat while clamps are tightened.

| SPECIFICATIONS:                                            | CC-388PA    | CC-4108PA   | CC-4816AC   | CC-4820AC   | CC-4830 / 40AC |
|------------------------------------------------------------|-------------|-------------|-------------|-------------|----------------|
| Total of Sections                                          | 8           | 8           | 16          | 20          | 30 / 40        |
| Clamps at Each Section                                     | 6           | 8           | 8           | 8           | 8              |
| Total Clamps                                               | 48          | 64          | 128         | 160         | 240 / 320      |
| Max. Clamp Working Depth                                   | 40"         | 50"         | 50"         | 50"         | 50"            |
| Max Working Width                                          | 98"         | 125"        | 100"        | 100"        | 100"           |
| Max Working Thickness                                      | 3-1/2"      | 3-1/2"      | 3-1/2"      | 3-1/2"      | 3-1/2"         |
| Panel Flatterer                                            | 1           | 1           | 1           | 2           | 2              |
| Tightener Wench                                            | 1           | 1           | 1           | 2           | 2              |
| Drive Motor                                                | ½ HP        | 1/2 HP      | ½ HP        | 1 HP        | 1 / 2 HP       |
| Hydraulic Pump                                             | ~~          | ~~          | 3 HP        | 5 HP        | 5 HP           |
| Electrical Requirements: 220V or 440V 3PH (Pre-wired 220V) |             |             |             |             |                |
| Machine Size (W x H)                                       | 165" x 124" | 185" x 150" | 165" x 150" | 165" x 150" | 165" x 150"    |
| Machine Size (Depth)                                       | 150"        | 168"        | 204"        | 220"        | 240" / 260"    |
| Net Weigh (LBS)                                            | 6800        | 8400        | 9200        | 11000       | 16000 / 21000  |