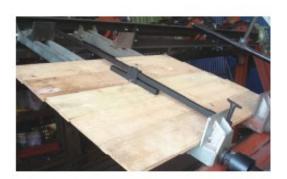

Assisted pressing bar (Anti-warp bar), which can pressing and laminating the wood block at the sametime and also can avoid wood board to become warped and make the products flat.

The pneumatic clamp carrier, the tightener is a standard device for all clamp carriers, has fast, low noise, long using lift and an minimum trouble air wrench.