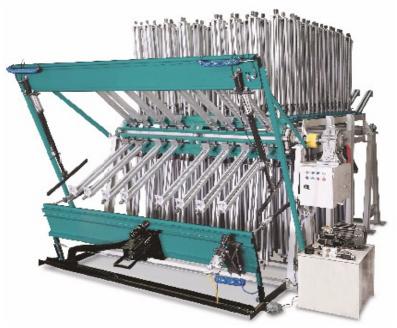

## **Authorized Dealer:**

Global Sales Group, LLC P.O. Box 1835 \* Chico, CA 95927 Toll Free: 877-474-5521

Office: 530-893-2444 www.globalsalesgroupllc.com

CC-388PA 40"x98" 8 Sections Clamp Carrier

CC-4108PA 50"x120" 8 Sections Clamp Carrier
CC-4816AC 50"x100" 16 Section Clamp Carrier
CC-4820AC 50"x100" 20 Sections Clamp Carrier
CC-4830AC 50"x100" 30 Sections Clamp Carrier
CC-4840AC 50"x100" 40 Sections Clamp Carrier

## **Features:**

- Line of automated room temperature cold gluing and lamination, joints are dried naturally to achieve maximum strength bond.
- Large I-beam frame & legs for max. rigidity and durability.
- Heavy-duty zinc-plated clamp with huge 3/4" diameter jack bolt for super strength.
- Caterpillar chain drive; the clamp sections rotate powerfully.
- A select switch control for moving in auto or manual mode.
- A most versatile and reliable edge gluing machine for woodworking industry, laminating for laminate board, parquet, flat stock, table top, core black, truck flooring, turnings, up chair seat, queen leg and many others.
- The clamp tightener with two pneumatic wrenches for rapid tightening and loosening of clamp.
- The two panel flatterer is pneumatically powered to hold down the panels flat while clamps are tightened.

| SPECIFICATIONS:                                            | CC-388PA    | CC-4108PA   | CC-4816AC   | CC-4820AC   | CC-4830 / 40AC |
|------------------------------------------------------------|-------------|-------------|-------------|-------------|----------------|
| Total of Sections                                          | 8           | 8           | 16          | 20          | 30 / 40        |
| Clamps at Each Section                                     | 6           | 8           | 8           | 8           | 8              |
| Total Clamps                                               | 48          | 64          | 128         | 160         | 240 / 320      |
| Max. Clamp Working Depth                                   | 40"         | 50"         | 50"         | 50"         | 50"            |
| Max Working Width                                          | 98"         | 125"        | 100"        | 100"        | 100"           |
| Max Working Thickness                                      | 3-1/2"      | 3-1/2"      | 3-1/2"      | 3-1/2"      | 3-1/2"         |
| Panel Flatterer                                            | 1           | 1           | 1           | 2           | 2              |
| Tightener Wench                                            | 1           | 1           | 1           | 2           | 2              |
| Drive Motor                                                | ½ HP        | 1/2 HP      | ½ HP        | 1 HP        | 1 / 2 HP       |
| Hydraulic Pump                                             | ~~          | ~~          | 3 HP        | 5 HP        | 5 HP           |
| Electrical Requirements: 220V or 440V 3PH (Pre-wired 220V) |             |             |             |             |                |
| Machine Size (W x H)                                       | 165" x 124" | 185" x 150" | 165" x 150" | 165" x 150" | 165" x 150"    |
| Machine Size (Depth)                                       | 150"        | 168"        | 204"        | 220"        | 240" / 260"    |
| Net Weigh (LBS)                                            | 6800        | 8400        | 9200        | 11000       | 16000 / 21000  |