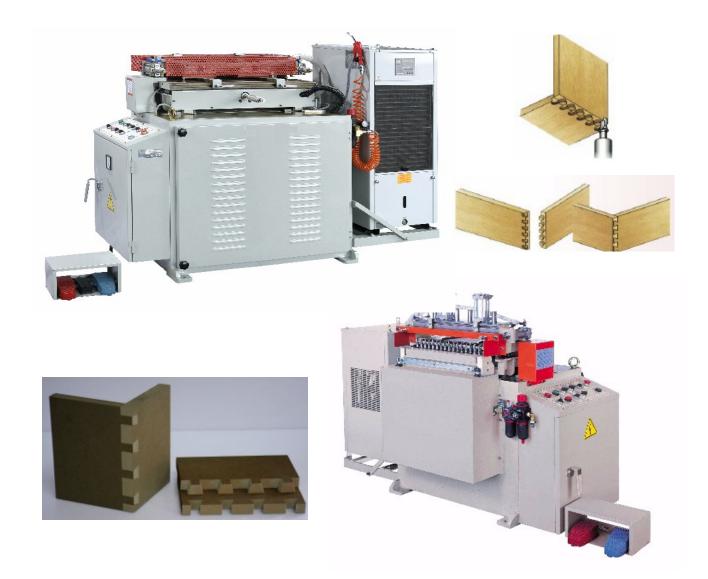

## CM-16AT 16 Bits Auto Dovetail MachineCM-24AT 24 Bits Auto Dovetail Machine

## **Features:**

- Suitable for MDF, hard or soft wood products.
- Making max. 24" wide male and female dovetail at one automatic stroke for mass production.
- Linear bearing guide for the smooth movement at high speed stroke.
- Unique design variable speed of air hydraulic system for even cutting feed pressure to achieve fine finish.
- Auto gearbox cooling system for 24-hour a day working capacity.
- Pneumatic clamps and powerful industrial motor for max. cutting effects.
- Foot pedal controls automatic clamps and cutting cycle.
- Heavy steel frame and cast iron table for long durability of usage.
- Easily micro adjustment for match of the dovetail tightness.

| SPECIFICATIONS          | CM-16AT | CM-24AT | CM-A19    |
|-------------------------|---------|---------|-----------|
| Main Motor              | 7½ HP   | 10HP    | 2HP       |
| Cutter Spindle          | 16 PCS  | 24 PCS  | 1 PC      |
| Spindle Rotation (RPM)  | 7500    | 7500    | 21500     |
| Dovetail Max. Thickness | 9/16"   | 9/16"   | 2-3/8"    |
| Dovetail Max. Width     | 9/16"   | 9/16"   | 1-1/16"   |
| Dovetail Max. Depth     | 1-1/2"  | 1-1/2"  | 1-3/16"   |
| Cutter Chuck            | 3/8"-24 | 3/8"-24 | 12mm Dia. |
| Dust Hood               | 4"      | 4"      | 4"        |
| N.W. (LBS)              | 1600    | 1700    | 2260      |
| G.W. (LBS)              | 1800    | 1980    | 2540      |