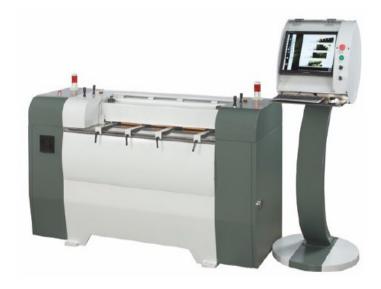

## CM-16AT 16 Bits Auto Dovetail MachineCM-24AT 24 Bits Auto Dovetail Machine

## **Features:**

- Suitable for MDF, hard or soft wood products.
- Making max. 24" wide male and female dovetail at one automatic stroke for mass production.
- Linear bearing guide for the smooth movement at high speed stroke.
- Unique design variable speed of air hydraulic system for even cutting feed pressure to achieve fine finish.
- Auto gearbox cooling system for 24-hour a day working capacity.
- Pneumatic clamps and powerful industrial motor for max. cutting effects.
- Foot pedal controls automatic clamps and cutting cycle.
- Heavy steel frame and cast iron table for long durability of usage.
- Easily micro adjustment for match of the dovetail tightness.

| SPECIFICATIONS          | CM-16AT | CM-24AT | CM-A19    |
|-------------------------|---------|---------|-----------|
| Main Motor              | 7½ HP   | 10HP    | 2HP       |
| Cutter Spindle          | 16 PCS  | 24 PCS  | 1 PC      |
| Spindle Rotation (RPM)  | 7500    | 7500    | 21500     |
| Dovetail Max. Thickness | 9/16"   | 9/16"   | 2-3/8"    |
| Dovetail Max. Width     | 9/16"   | 9/16"   | 1-1/16"   |
| Dovetail Max. Depth     | 1-1/2"  | 1-1/2"  | 1-3/16"   |
| Cutter Chuck            | 3/8"-24 | 3/8"-24 | 12mm Dia. |
| Dust Hood               | 4"      | 4"      | 4"        |
| N.W. (LBS)              | 1600    | 1700    | 2260      |
| G.W. (LBS)              | 1800    | 1980    | 2540      |