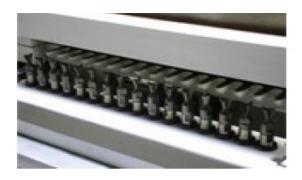

## **Features:**

- Suitable for MDF, hard or soft wood products.
- Making max. 24" wide male and female dovetail at one automatic stroke for mass production.
- Linear bearing guide for the smooth movement at high speed stroke.
- Unique design variable speed of air hydraulic system for even cutting feed pressure to achieve fine finish.
- Auto gearbox cooling system for 24-hour a day working capacity.
- Pneumatic clamps and powerful industrial motor for max. cutting effects.
- Foot pedal controls automatic clamps and cutting cycle.
- Heavy steel frame and cast iron table for long durability of usage.
- Easily micro adjustment for match of the dovetail tightness.

| SPECIFICATIONS          | CM-16AT | CM-24AT | CM-A19    |
|-------------------------|---------|---------|-----------|
| Main Motor              | 7½ HP   | 10HP    | 2HP       |
| Cutter Spindle          | 16 PCS  | 24 PCS  | 1 PC      |
| Spindle Rotation (RPM)  | 7500    | 7500    | 21500     |
| Dovetail Max. Thickness | 9/16"   | 9/16"   | 2-3/8"    |
| Dovetail Max. Width     | 9/16"   | 9/16"   | 1-1/16"   |
| Dovetail Max. Depth     | 1-1/2"  | 1-1/2"  | 1-3/16"   |
| Cutter Chuck            | 3/8"-24 | 3/8"-24 | 12mm Dia. |
| Dust Hood               | 4"      | 4"      | 4"        |
| N.W. (LBS)              | 1600    | 1700    | 2260      |
| G.W. (LBS)              | 1800    | 1980    | 2540      |