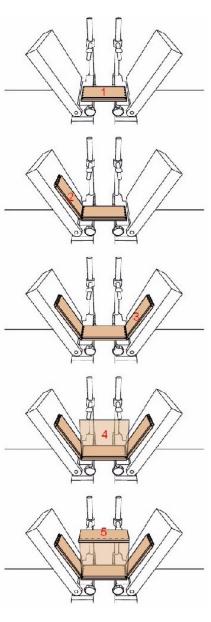

## **Features:**

- Suitable for all types of drawers & cabinets.
- All four sides or three sides are assembled at once.
- Heavy sheet material frame.
- Double switch for safe operation.
- The unique clamp plate design ensures that pressure is evenly applied to both sides creating perfect joints.
- Gear rack for changing size easily and faster.