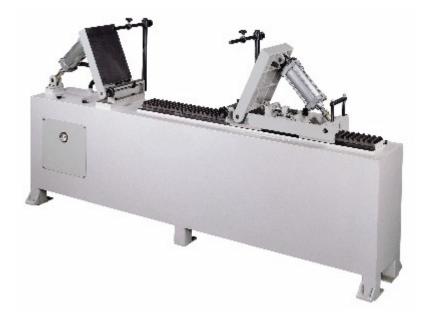

## **CM-37AC** Drawer and Cabinets Assembler

## **Features:**

- Suitable for all types of drawers & cabinets.
- All four sides or three sides are assembled at once.
- Heavy sheet material frame.
- Double switch for safe operation.
- The unique clamp plate design ensures that pressure is evenly applied to both sides creating perfect joints.
- Gear rack for changing size easily and faster.