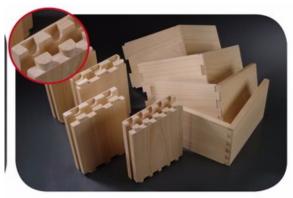

CM-59M          |
|--------------------------|-----------------|-----------------|
| Router Motor             | 1 HP            | 1 HP            |
| Minimum Working Size     | 7-7/8" x 2-1/4" | 7-7/8" x 2-1/4" |
| Maximum Working Size     | 28" x 11"       | 59" x 16-1/2"   |
| Dovetail Max. Height     | 3/16"           | 3/16"           |
| Dovetail Mini. Thickness | 13/32"          | 1/4"            |
| Dovetail Max. Thickness  | 1-1/2"          | 2-3/8"          |
| Cutter                   | 1 pcs           | 1 pcs           |
| Cutter Speed             | 18,500 rpm      | 18,500 rpm      |
| Dust Hood                | 4"              | 4"              |
| N.W. (LBS)               | 320             | 540             |
| Machine Size (L x W x H) | 33" x 26" x 64" | 42" x 29" x 65" |



Dovetail (Standard)







Gradient cut (Optional)



Straight cut (Optional)