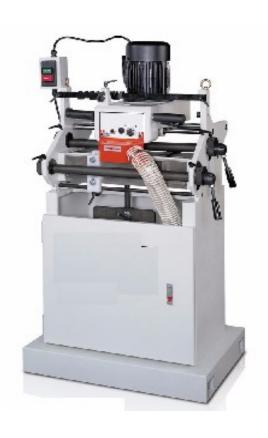

## **Authorized Dealer:**

Global Sales Group, LLC P.O. Box 1835 \* Chico, CA 95927 Toll Free: 877-474-5521

CM-28M 28" Manual Dovetail Machine CM-59M 59" Manual Dovetail Machine

## **Features:**

- Manually cuts dovetailed tenons / mortises simultaneously for accurate jointing.
- Dovetailed width and depth are adjustable.
- Cast aluminum alloy carriage.
- Simple to operate, simple to maintain.
- Hardened and ground chrome steel slide ways.
- Standard supply with 1", 1-1/2", 2" and 2-1/2" (4 set) of the dovetail sizes templates.
- Special order for Straight or Gradient Cutting.

| SPECIFICATIONS           | CM-28M          | CM-59M          |
|--------------------------|-----------------|-----------------|
| Router Motor             | 1 HP            | 1 HP            |
| Minimum Working Size     | 7-7/8" x 2-1/4" | 7-7/8" x 2-1/4" |
| Maximum Working Size     | 28" x 11"       | 59" x 16-1/2"   |
| Dovetail Max. Height     | 3/16"           | 3/16"           |
| Dovetail Mini. Thickness | 13/32"          | 1/4"            |
| Dovetail Max. Thickness  | 1-1/2"          | 2-3/8"          |
| Cutter                   | 1 pcs           | 1 pcs           |
| Cutter Speed             | 18,500 rpm      | 18,500 rpm      |
| Dust Hood                | 4"              | 4"              |
| N.W. (LBS)               | 320             | 540             |
| Machine Size (L x W x H) | 33" x 26" x 64" | 42" x 29" x 65" |