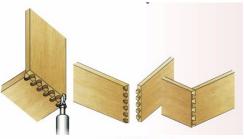

## **Features:**

- Manually cuts dovetailed tenons / mortises simultaneously for accurate jointing.
- Dovetailed width and depth are adjustable.
- Cast aluminum alloy carriage.
- Simple to operate, simple to maintain.
- Hardened and ground chrome steel slide ways.
- Standard supply with 1", 1-1/2", 2" and 2-1/2" (4 set) of the dovetail sizes templates.
- Special order for Straight or Gradient Cutting.

Dovetail (Standard)

Gradient cut (Optional)

Straight cut (Optional)