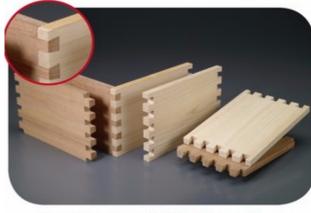

## **Features:**

- Manually cuts dovetailed tenons / mortises simultaneously for accurate jointing.
- Dovetailed width and depth are adjustable.
- Cast aluminum alloy carriage.
- Simple to operate, simple to maintain.
- Hardened and ground chrome steel slide ways.
- Standard supply with 1", 1-1/2", 2" and 2-1/2" (4 set) of the dovetail sizes templates.
- Special order for Straight or Gradient Cutting.

Dovetail (Standard)

Gradient cut (Optional)

Straight cut (Optional)