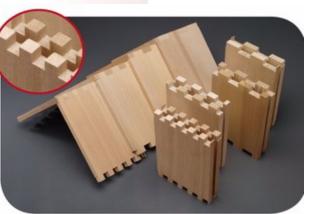

## **Features:**

- Manually cuts dovetailed tenons / mortises simultaneously for accurate jointing.
- Dovetailed width and depth are adjustable.
- Cast aluminum alloy carriage.
- Simple to operate, simple to maintain.
- Hardened and ground chrome steel slide ways.
- Standard supply with 1", 1-1/2", 2" and 2-1/2" (4 set) of the dovetail sizes templates.
- Special order for Straight or Gradient Cutting.

Dovetail (Standard)

Gradient cut (Optional)

Straight cut (Optional)