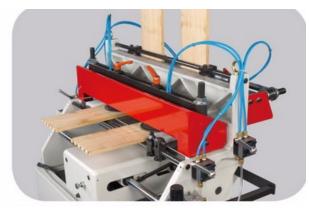

## **Features:**

- Manually cuts dovetailed tenons / mortises simultaneously for accurate jointing.
- Dovetailed width and depth are adjustable.
- Cast aluminum alloy carriage.
- Simple to operate, simple to maintain.
- Hardened and ground chrome steel slide ways.
- Standard supply with 1", 1-1/2", 2" and 2-1/2" (4 set) of the dovetail sizes templates.
- Special order for Straight or Gradient Cutting.