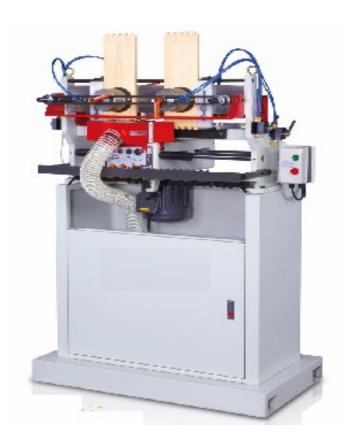

## **Authorized Dealer:**

Global Sales Group, LLC P.O. Box 1835 \* Chico, CA 95927 Toll Free: 877-474-5521

CM-28M 28" Manual Dovetail Machine CM-59M 59" Manual Dovetail Machine

## **Features:**

- Manually cuts dovetailed tenons / mortises simultaneously for accurate jointing.
- Dovetailed width and depth are adjustable.
- Cast aluminum alloy carriage.
- Simple to operate, simple to maintain.
- Hardened and ground chrome steel slide ways.
- Standard supply with 1", 1-1/2", 2" and 2-1/2" (4 set) of the dovetail sizes templates.
- Special order for Straight or Gradient Cutting.

| SPECIFICATIONS           | CM-28M          | CM-59M          |
|--------------------------|-----------------|-----------------|
| Router Motor             | 1 HP            | 1 HP            |
| Minimum Working Size     | 7-7/8" x 2-1/4" | 7-7/8" x 2-1/4" |
| Maximum Working Size     | 28" x 11"       | 59" x 16-1/2"   |
| Dovetail Max. Height     | 3/16"           | 3/16"           |
| Dovetail Mini. Thickness | 13/32"          | 1/4"            |
| Dovetail Max. Thickness  | 1-1/2"          | 2-3/8"          |
| Cutter                   | 1 pcs           | 1 pcs           |
| Cutter Speed             | 18,500 rpm      | 18,500 rpm      |
| Dust Hood                | 4"              | 4"              |
| N.W. (LBS)               | 320             | 540             |
| Machine Size (L x W x H) | 33" x 26" x 64" | 42" x 29" x 65" |