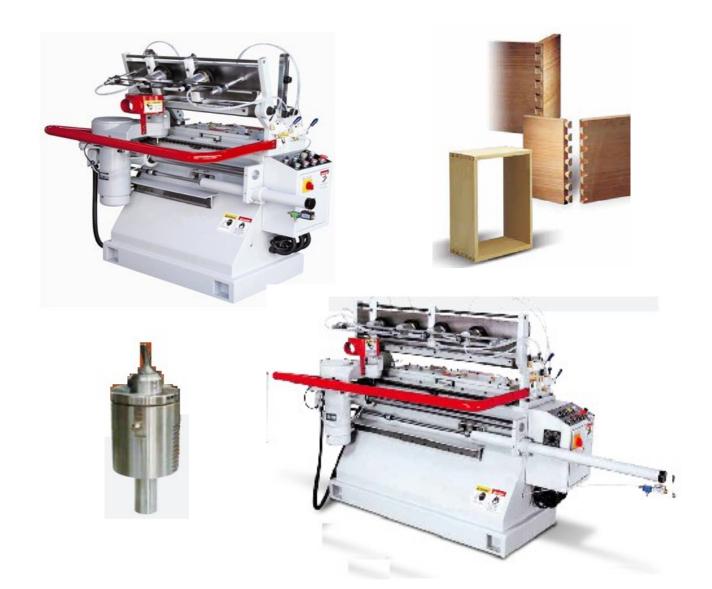

## **Authorized Dealer:**

Global Sales Group, LLC P.O. Box 1835 \* Chico, CA 95927 Toll Free: 877-474-5521 Office: 530-893-2444

www.globalsalesgroupllc.com

CM-A19 19" Single Bit Auto Dovetail Machine **CM-A36** 36" Single Bit Auto Dovetail Machine

## **Features:**

• New 2 wings / Knife dovetail bit (cutter) design suit for all type of the MDF, Plywood, Solid Wood material for the best finish with less brow out.

• Cuts dovetailed tenons / mortises simultaneously for accurate jointing.

- Dovetailed width and depth are adjustable.
- Continuous tenoning motion.
- Automatic motion cycle provides efficient, economical operation.
- High spindle speed 20000 RPM.
- Simple to operate, simple to maintain.
- 3 feed speeds change suitable for cutting various wood materials.
- Convenient efficient operation--the machine permits for two operators' operation. Entire motion sequences are automatically operated except for clamping and unclamping of workpieces.
- Special order for curved products.

| SPECIFICATIONS           | CM-A19          | CM-A36          | CM-24AT         |
|--------------------------|-----------------|-----------------|-----------------|
| Main Motor               | 2HP             | 2HP             | 10HP            |
| Total Cutters            | 1 PC            | 1 PC            | 24 PCS          |
| Cutter Speed (RPM)       | 21500           | 21500           | 7500            |
| Max. Working Length      | 19"             | 36"             | 24"             |
| Dovetail Max. Thickness  | 25/32"          | 25/32"          | 9/16"           |
| Dovetail Max. Width      | 23/32"          | 23/32"          | 9/16"           |
| Dovetail Max. Depth      | 25/32"          | 25/32"          | 1-1/2"          |
| Cutter Chuck             | 12mm Dia.       | 12mm Dia.       | 3/8"-24         |
| Dust Hood                | 4" x 1          | 4" x 1          | 4" x 1          |
| N.W. (LBS)               | 1100            | 1650            | 1700            |
| Machine Size (L x W x H) | 50" x 31" x 52" | 88" x 31" x 52' | 69" x 43" x 61" |