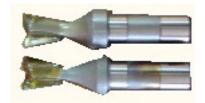

## **Optional:**

**CM-19BT-2 2 Wing Dovetail Bits** 

## **Features:**

• New 2 wings / Knife dovetail bit (cutter) design suit for all type of the MDF, Plywood, Solid Wood material for the best finish with less brow out.

• Cuts dovetailed tenons / mortises simultaneously for accurate jointing.