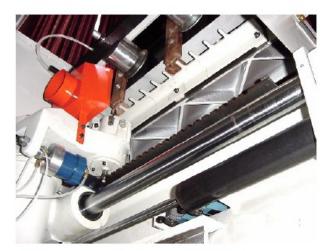

## **Features:**

• New 2 wings / Knife dovetail bit (cutter) design suit for all type of the MDF, Plywood, Solid Wood material for the best finish with less brow out.

• Cuts dovetailed tenons / mortises simultaneously for accurate jointing.

- Dovetailed width and depth are adjustable.
- Continuous tenoning motion.
- Automatic motion cycle provides efficient, economical operation.
- High spindle speed 20000 RPM.
- Simple to operate, simple to maintain.
- 3 feed speeds change suitable for cutting various wood materials.
- Convenient efficient operation--the machine permits for two operators' operation. Entire motion sequences are automatically operated except for clamping and unclamping of workpieces.
- Special order for curved products.