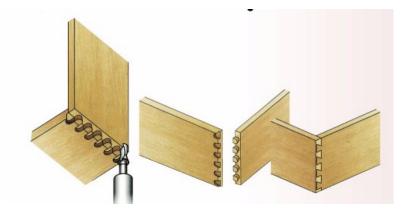

## **Features:**

• New 2 wings / Knife dovetail bit (cutter) design suit for all type of the MDF, Plywood, Solid Wood material for the best finish with less brow out.

• Cuts dovetailed tenons / mortises simultaneously for accurate jointing.

- Dovetailed width and depth are adjustable.
- Continuous tenoning motion.
- Automatic motion cycle provides efficient, economical operation.
- High spindle speed 20000 RPM.
- Simple to operate, simple to maintain.
- 3 feed speeds change suitable for cutting various wood materials.
- Convenient efficient operation--the machine permits for two operators' operation. Entire motion sequences are automatically operated except for clamping and unclamping of workpieces.
- Special order for curved products.