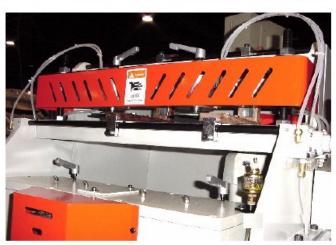

| 1 PC            | 24 PCS          |
| Cutter Speed (RPM)       | 21500           | 21500           | 7500            |
| Max. Working Length      | 19"             | 36"             | 24"             |
| Dovetail Max. Thickness  | 25/32"          | 25/32"          | 9/16"           |
| Dovetail Max. Width      | 23/32"          | 23/32"          | 9/16"           |
| Dovetail Max. Depth      | 25/32"          | 25/32"          | 1-1/2"          |
| Cutter Chuck             | 12mm Dia.       | 12mm Dia.       | 3/8"-24         |
| Dust Hood                | 4" x 1          | 4" x 1          | 4" x 1          |
| N.W. (LBS)               | 1100            | 1650            | 1700            |
| Machine Size (L x W x H) | 50" x 31" x 52" | 88" x 31" x 52' | 69" x 43" x 61" |













## **Optional Assembler**