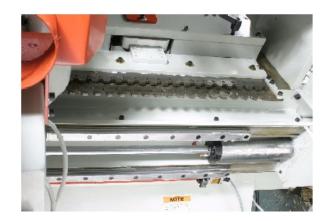

## **Features:**

• New 2 wings / Knife dovetail bit (cutter) design suit for all type of the MDF, Plywood, Solid Wood material for the best finish with less brow out.

• Cuts dovetailed tenons / mortises simultaneously for accurate jointing.

- Dovetailed width and depth are adjustable.
- Continuous tenoning motion.
- Automatic motion cycle provides efficient, economical operation.
- High spindle speed 20000 RPM.
- Simple to operate, simple to maintain.
- 3 feed speeds change suitable for cutting various wood materials.
- Convenient efficient operation--the machine permits for two operators' operation. Entire motion sequences are automatically operated except for clamping and unclamping of workpieces.
- Special order for curved products.