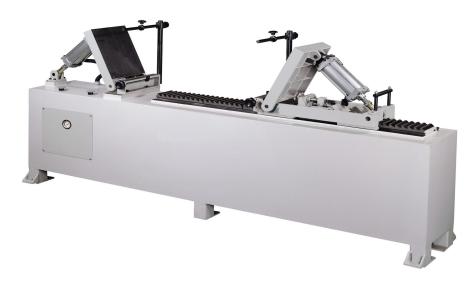

## **Authorized Dealer:**

Global Sales Group, LLC P.O. Box 1835 \* Chico, CA 95927 Toll Free: 877-474-5521 Office: 530-893-2444

www.globalsalesgroupllc.com

CM-A19 19" Single Bit Auto Dovetail Machine **CM-A36** 36" Single Bit Auto Dovetail Machine

## **Features:**

• New 2 wings / Knife dovetail bit (cutter) design suit for all type of the MDF, Plywood, Solid Wood material for the best finish with less brow out.

• Cuts dovetailed tenons / mortises simultaneously for accurate jointing.

- Dovetailed width and depth are adjustable.
- Continuous tenoning motion.
- Automatic motion cycle provides efficient, economical operation.
- High spindle speed 20000 RPM.
- Simple to operate, simple to maintain.
- 3 feed speeds change suitable for cutting various wood materials.
- Convenient efficient operation--the machine permits for two operators' operation. Entire motion sequences are automatically operated except for clamping and unclamping of workpieces.
- Special order for curved products.