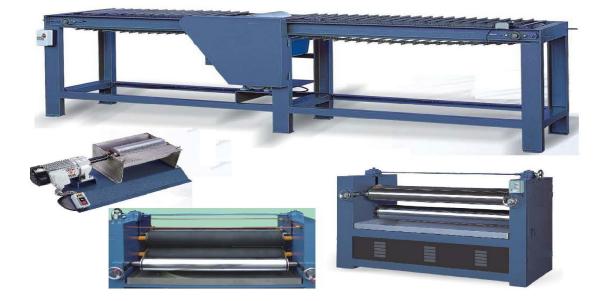

## Features:

- Roller coater type glue spreaders are efficiently & effectively applies glue with a minimum of setup and easily maintained.
- Set of three rolls (one doctor roller) for top-only or four rollers (two doctor roller) for top and bottom glue application.
- We designed our glue spreaders with high quality grooved rubber glue rollers with hardened rubber doctor rolls for durability usage.
- Stainless drip pan catches the over spread glue for quick and easy clean-up.
- Heavy sheet metal frame with safety cover.
- GS-12R02 2 HP / GS-42R02 3 HP / GS-60R02 3 HP total enclosure motor.
- Other sizes are available.

| Specifications         | GS-12R02 | GS-36R02 | GS-48R02 | GS-60R02 |
|------------------------|----------|----------|----------|----------|
| Max. Working Width     | 12"      | 36"      | 48"      | 60"      |
| Max. Working Thickness | 2"       | 2"       | 2"       | 2"       |
| Feed Speed             | 80 fpm   | 80 fpm   | 80 fpm   | 80 fpm   |
| Variable Feed Speed    | Optional | Optional | Optional | Optional |
| Main Motor             | 2 HP     | 2 HP     | 3 HP     | 5 HP     |
| Machine Weight         | 520 LBS  | 1360 LBS | 1360 LBS | 1950 LBS |

## **Optional In & Outfeed Roller Table**

GS-1330RC 51" x 118" In Feed Roller Conveyor (Variable Speed) GS-1330CC 51" x 118" Out Feed Chain Conveyor (Variable Speed)