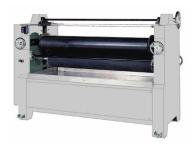

Authorized Dealer: Global Sales Group, LLC P.O. Box 1835 \* Chico, CA 95927 Toll Free: 877-474-5521 Office: 530-893-2444 www.globalsalesgroupllc.com

GS-12RO212" 2 Sides Glue SpreaderGS-24RO224" 2 Sides Glue SpreaderGS-36RO236" 2 Sides Glue SpreaderGS-48RO248" 2 Sides Glue SpreaderGS-60RO260" 2 Sides Glue Spreader

## Features:

- Roller coater type glue spreaders are efficiently & effectively applies glue with a minimum of setup and easily maintained.
- Set of three rolls (one doctor roller) for top-only or four rollers (two doctor roller) for top and bottom glue application.
- We designed our glue spreaders with high quality grooved rubber glue rollers with hardened rubber doctor rolls for durability usage.
- Stainless drip pan catches the over spread glue for quick and easy clean-up.
- Heavy sheet metal frame with safety cover.
- GS-12R02 2 HP / GS-42R02 3 HP / GS-60R02 3 HP total enclosure motor.
- Other sizes are available.

| Specifications         | GS-12R02 | GS-36R02 | GS-48R02 | GS-60R02 |
|------------------------|----------|----------|----------|----------|
| Max. Working Width     | 12"      | 36"      | 48"      | 60"      |
| Max. Working Thickness | 2"       | 2"       | 2"       | 2"       |
| Feed Speed             | 80 fpm   | 80 fpm   | 80 fpm   | 80 fpm   |
| Variable Feed Speed    | Optional | Optional | Optional | Optional |
| Main Motor             | 2 HP     | 2 HP     | 3 HP     | 5 HP     |
| Machine Weight         | 520 LBS  | 1360 LBS | 1360 LBS | 1950 LBS |