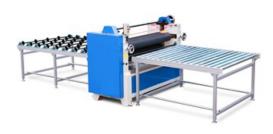

## Features:

- Roller coater type glue spreaders are efficiently & effectively applies glue with a minimum of setup and easily maintained.
- Set of three rolls (one doctor roller) for top-only or four rollers (two doctor roller) for top and bottom glue application.
- We designed our glue spreaders with high quality grooved rubber glue rollers with hardened rubber doctor rolls for durability usage.
- Stainless drip pan catches the over spread glue for quick and easy clean-up.
- Heavy sheet metal frame with safety cover.
- GS-12R02 2 HP / GS-42R02 3 HP / GS-60R02 3 HP total enclosure motor.
- Other sizes are available.

| Specifications         | GS-12R02 | GS-36R02 | GS-48R02 | GS-60R02 |
|------------------------|----------|----------|----------|----------|
| Max. Working Width     | 12"      | 36"      | 48"      | 60"      |
| Max. Working Thickness | 2"       | 2"       | 2"       | 2"       |
| Feed Speed             | 80 fpm   | 80 fpm   | 80 fpm   | 80 fpm   |
| Variable Feed Speed    | Optional | Optional | Optional | Optional |
| Main Motor             | 2 HP     | 2 HP     | 3 HP     | 5 HP     |
| Machine Weight         | 520 LBS  | 1360 LBS | 1360 LBS | 1950 LBS |

## **Optional In & Outfeed Roller Table**

GS-1330RC 51" x 118" In Feed Roller Conveyor (Variable Speed) GS-1330CC 51" x 118" Out Feed Chain Conveyor (Variable Speed)