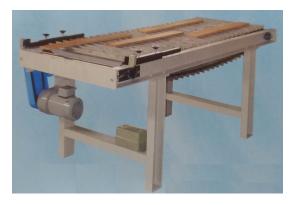

## **Optional In & Outfeed Roller Table**

GS-1330RC 51" x 118" In Feed Roller Conveyor (Variable Speed) GS-1330CC 51" x 118" Out Feed Chain Conveyor (Variable Speed)