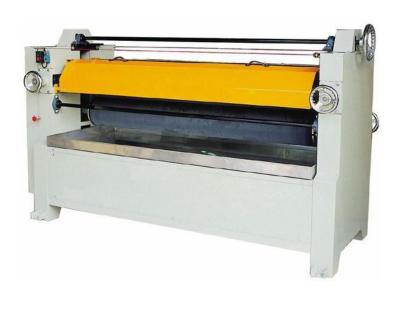

Authorized Dealer: Global Sales Group, LLC P.O. Box 1835 \* Chico, CA 95927 Toll Free: 877-474-5521 Office: 530-893-2444 www.globalsalesgroupllc.com

GS-12RO212" 2 Sides Glue SpreaderGS-24RO224" 2 Sides Glue SpreaderGS-36RO236" 2 Sides Glue SpreaderGS-48RO248" 2 Sides Glue SpreaderGS-60RO260" 2 Sides Glue Spreader

## Features:

- Roller coater type glue spreaders are efficiently & effectively applies glue with a minimum of setup and easily maintained.
- Set of three rolls (one doctor roller) for top-only or four rollers (two doctor roller) for top and bottom glue application.
- We designed our glue spreaders with high quality grooved rubber glue rollers with hardened rubber doctor rolls for durability usage.
- Stainless drip pan catches the over spread glue for quick and easy clean-up.
- Heavy sheet metal frame with safety cover.
- GS-12R02 2 HP / GS-42R02 3 HP / GS-60R02 3 HP total enclosure motor.
- Other sizes are available.

| Specifications         | GS-12R02 | GS-36R02 | GS-48R02 | GS-60R02 |
|------------------------|----------|----------|----------|----------|
| Max. Working Width     | 12"      | 36"      | 48"      | 60"      |
| Max. Working Thickness | 2"       | 2"       | 2"       | 2"       |
| Feed Speed             | 80 fpm   | 80 fpm   | 80 fpm   | 80 fpm   |
| Variable Feed Speed    | Optional | Optional | Optional | Optional |
| Main Motor             | 2 HP     | 2 HP     | 3 HP     | 5 HP     |
| Machine Weight         | 520 LBS  | 1360 LBS | 1360 LBS | 1950 LBS |