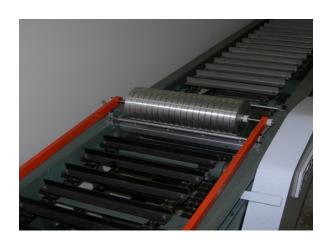

## **Features:**

- Our entry level table-top glue spreader is designed for water-based woodworking glues.
- Glue is applied to the bottom edge of the stock when the stock is passed by hand across the roll.
- Use the adjustable stainless steel doctor blade to adjust the glue spread thickness.
- The high-quality 6" diameter, 12" wide grooved rubber roll for durability usage.
- Removable stainless steel glue pan, doctor blade and glue roll assembly for quick and easy clean-up.
- Floor stand, air regulator & air hold down cylinder.
- Aluminum rollers extension frame & 4 aluminum rollers included on floor model GS-12TR.
- The electrical power requirement is 110 volts, single-phase.
- Other sizes available.