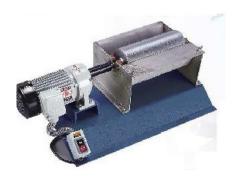

## GS-12ME 12" Glue Spreader

## **Features:**

- Our entry level table-top glue spreader is designed for water-based woodworking glues.
- Glue is applied to the bottom edge of the stock when the stock is passed by hand across the roll.
- Use the adjustable stainless steel doctor blade to adjust the glue spread thickness.
- The high-quality 6" diameter, 12" wide grooved rubber roll for durability usage.
- Removable stainless steel glue pan, doctor blade and glue roll assembly for quick and easy clean-up.
- Floor stand, air regulator & air hold down cylinder.
- Aluminum rollers extension frame & 4 aluminum rollers included on floor model GS-12TR.
- The electrical power requirement is 110 volts, single-phase.
- Other sizes available.