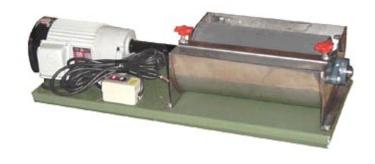

## GS-12ME 12" Glue Spreader

## **Features:**

- Our entry level table-top glue spreader is designed for water-based woodworking glues.
- Glue is applied to the bottom edge of the stock when the stock is passed by hand across the roll.
- Use the adjustable stainless steel doctor blade to adjust the glue spread thickness.
- The high-quality 6" diameter, 12" wide grooved rubber roll for durability usage.
- Removable stainless steel glue pan, doctor blade and glue roll assembly for quick and easy clean-up.
- Floor stand, air regulator & air hold down cylinder.
- Aluminum rollers extension frame & 4 aluminum rollers included on floor model GS-12TR.
- The electrical power requirement is 110 volts, single-phase.
- Other sizes available.