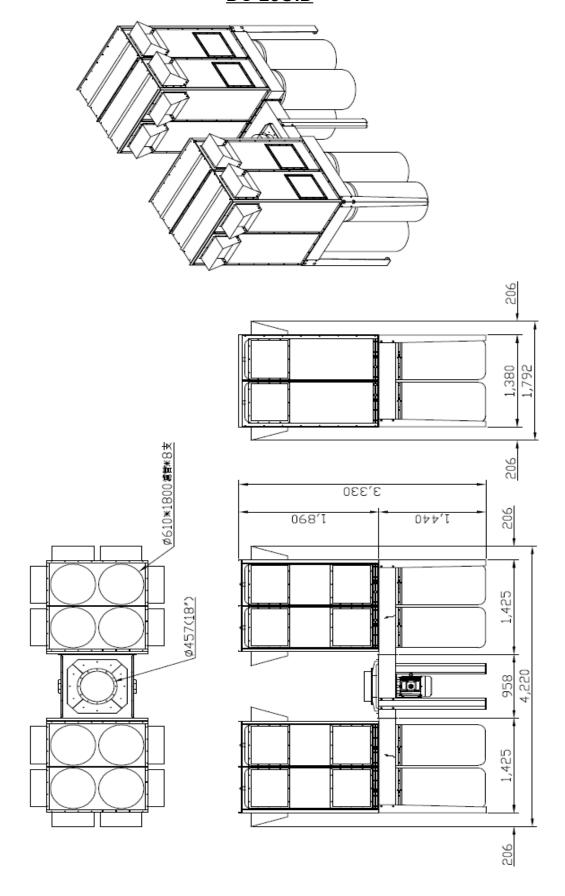

### Optional DC-AIL02 2HP AIR LOCK

(Training and installation, tooling & rigging are optional)
(Customer is responsible for local regulations and connecting utilities)

| SPECIFICATIONS             | DC-10OID   | DC-15OID   | DC-20OID   | DC-25OID   |
|----------------------------|------------|------------|------------|------------|
| Blower Motor               | 10 HP 3 PH | 15 HP 3 PH | 20 HP 3 PH | 25 HP 3 PH |
| Air Capacity (CFM)         | 5100       | 8800       | 9550       | 10600      |
| Sound Rating (db)          | 85 ~ 95    | 85 ~ 95    | 85 ~ 95    | 85 ~ 95    |
| Air Speed (ft/s)           | 109        | 106        | 116        | 125        |
| Filter Bag Size (Dia x L)  | 24" x 71   | 16" x 71"  | 16" x 71"  | 24" x 71"  |
| Filter Bag Quantity        | 3          | 12         | 12         | 6          |
| Collect Bag Size (Dia x L) | 24" x 55"  | 24" x 55"  | 24" x 55"  | 24" x 55"  |
| Collect Bag Quantity       | 3          | 4          | 4          | 6          |
| Inlet Size (Dia)           | 12"        | 16"        | 16"        | 16"        |
| Machine Length (L)         | 119"       | 157"       | 157"       | 202"       |
| Machine Width (W)          | 39"        | 39"        | 39"        | 39"        |
| Machine Height (H)         | 124"       | 124"       | 124"       | 131"       |
| Machine Weight (LBS)       | 740        | 880        | 930        | 1050       |

# **DC-250ID**