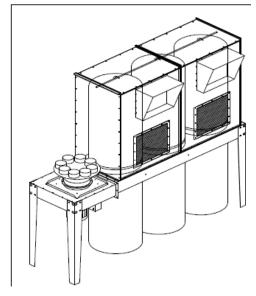

| 116        | 125        |
| Filter Bag Size (Dia x L)  | 24" x 71   | 16" x 71"  | 16" x 71"  | 24" x 71"  |
| Filter Bag Quantity        | 3          | 12         | 12         | 6          |
| Collect Bag Size (Dia x L) | 24" x 55"  | 24" x 55"  | 24" x 55"  | 24" x 55"  |
| Collect Bag Quantity       | 3          | 4          | 4          | 6          |
| Inlet Size (Dia)           | 12"        | 16"        | 16"        | 16"        |
| Machine Length (L)         | 119"       | 157"       | 157"       | 202"       |
| Machine Width (W)          | 39"        | 39"        | 39"        | 39"        |
| Machine Height (H)         | 124"       | 124"       | 124"       | 131"       |
| Machine Weight (LBS)       | 740        | 880        | 930        | 1050       |



## **DC-100ID**





## **DC-150ID - DC-200ID**





# **DC-250ID**