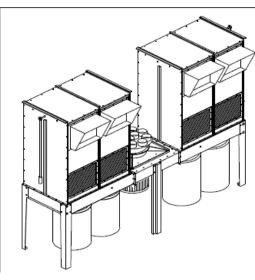

Filter Bag Size (Dia x L)  | 24" x 71   | 16" x 71"  | 16" x 71"  | 24" x 71"  |
| Filter Bag Quantity        | 3          | 12         | 12         | 6          |
| Collect Bag Size (Dia x L) | 24" x 55"  | 24" x 55"  | 24" x 55"  | 24" x 55"  |
| Collect Bag Quantity       | 3          | 4          | 4          | 6          |
| Inlet Size (Dia)           | 12"        | 16"        | 16"        | 16"        |
| Machine Length (L)         | 119"       | 157"       | 157"       | 202"       |
| Machine Width (W)          | 39"        | 39"        | 39"        | 39"        |
| Machine Height (H)         | 124"       | 124"       | 124"       | 131"       |
| Machine Weight (LBS)       | 740        | 880        | 930        | 1050       |



## **DC-100ID**





## **DC-150ID - DC-200ID**





# **DC-250ID**