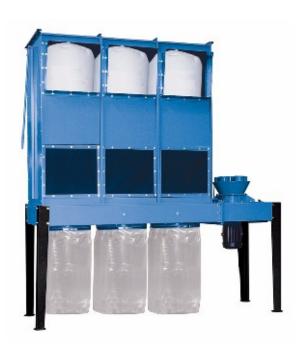

### **Authorized Dealer:**

Global Sales Group, LLC P.O. Box 1835 \* Chico, CA 95927 Toll Free: 877-474-5521 Office: 530-893-2444

www.globalsalesgroupllc.com

DC-10OID 10 HP In/Out Door Dust Collect System DC-15OID 15 HP In/Out Door Dust Collect System DC-20OID 20 HP In/Out Door Dust Collect System DC-25OID 25 HP In/Out Door Dust Collect System

#### Features:

- Enclosue cover for rain or snow protection.
- Simple, easy set up and operation.
- Manually operate shaker / vibrate device to easily clean the upper filter bags.
- Motor can be installed with outlets facing up or down regard to your requirement.
- High capacity, low noise.
- Easily dispose of dust from the collection bag or barrel.
- Heavy-duty steel metal frame and base construction.
- Extra large radial-fin type steel impeller for high efficiency air flow.
- Heavy-duty totally enclosed industrial motor for maximum air suction and extended service life.
- Low sound levels to keep the working area quiet.