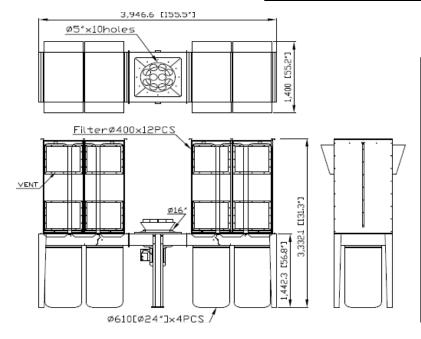

### Optional DC-AIL02 2HP AIR LOCK

(Training and installation, tooling & rigging are optional)
(Customer is responsible for local regulations and connecting utilities)

| SPECIFICATIONS             | DC-10OID   | DC-15OID   | DC-20OID   | DC-25OID   |
|----------------------------|------------|------------|------------|------------|
| Blower Motor               | 10 HP 3 PH | 15 HP 3 PH | 20 HP 3 PH | 25 HP 3 PH |
| Air Capacity (CFM)         | 5100       | 8800       | 9550       | 10600      |
| Sound Rating (db)          | 85 ~ 95    | 85 ~ 95    | 85 ~ 95    | 85 ~ 95    |
| Air Speed (ft/s)           | 109        | 106        | 116        | 125        |
| Filter Bag Size (Dia x L)  | 24" x 71   | 16" x 71"  | 16" x 71"  | 24" x 71"  |
| Filter Bag Quantity        | 3          | 12         | 12         | 6          |
| Collect Bag Size (Dia x L) | 24" x 55"  | 24" x 55"  | 24" x 55"  | 24" x 55"  |
| Collect Bag Quantity       | 3          | 4          | 4          | 6          |
| Inlet Size (Dia)           | 12"        | 16"        | 16"        | 16"        |
| Machine Length (L)         | 119"       | 157"       | 157"       | 202"       |
| Machine Width (W)          | 39"        | 39"        | 39"        | 39"        |
| Machine Height (H)         | 124"       | 124"       | 124"       | 131"       |
| Machine Weight (LBS)       | 740        | 880        | 930        | 1050       |

## **DC-150ID - DC-200ID**