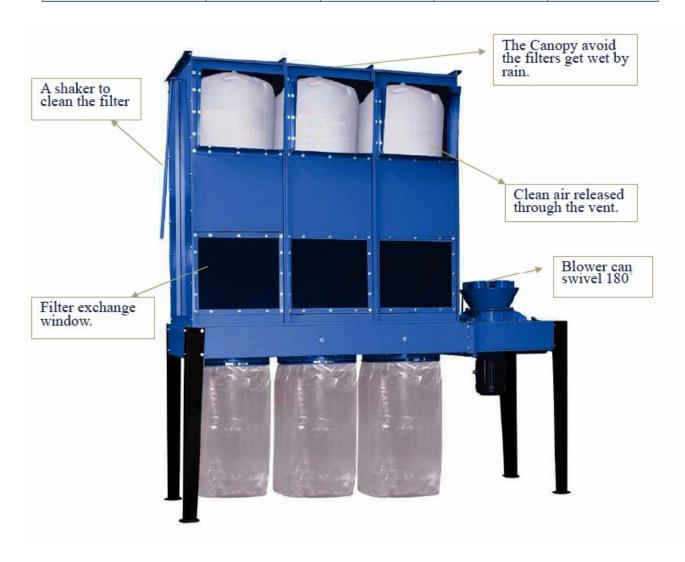

#### Features:

- Enclosue cover for rain or snow protection.
- Simple, easy set up and operation.
- Manually operate shaker / vibrate device to easily clean the upper filter bags.
- Motor can be installed with outlets facing up or down regard to your requirement.
- High capacity, low noise.
- Easily dispose of dust from the collection bag or barrel.
- Heavy-duty steel metal frame and base construction.
- Extra large radial-fin type steel impeller for high efficiency air flow.
- Heavy-duty totally enclosed industrial motor for maximum air suction and extended service life.
- Low sound levels to keep the working area quiet.