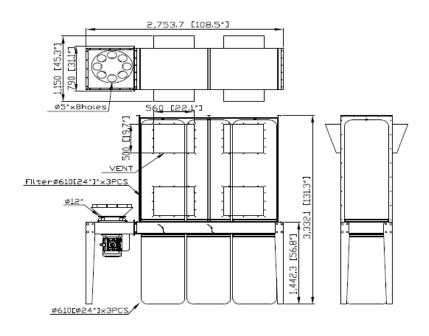

### Optional DC-AIL02 2HP AIR LOCK

(Training and installation, tooling & rigging are optional)
(Customer is responsible for local regulations and connecting utilities)

| SPECIFICATIONS             | DC-10OID   | DC-15OID   | DC-20OID   | DC-25OID   |
|----------------------------|------------|------------|------------|------------|
| Blower Motor               | 10 HP 3 PH | 15 HP 3 PH | 20 HP 3 PH | 25 HP 3 PH |
| Air Capacity (CFM)         | 5100       | 8800       | 9550       | 10600      |
| Sound Rating (db)          | 85 ~ 95    | 85 ~ 95    | 85 ~ 95    | 85 ~ 95    |
| Air Speed (ft/s)           | 109        | 106        | 116        | 125        |
| Filter Bag Size (Dia x L)  | 24" x 71   | 16" x 71"  | 16" x 71"  | 24" x 71"  |
| Filter Bag Quantity        | 3          | 12         | 12         | 6          |
| Collect Bag Size (Dia x L) | 24" x 55"  | 24" x 55"  | 24" x 55"  | 24" x 55"  |
| Collect Bag Quantity       | 3          | 4          | 4          | 6          |
| Inlet Size (Dia)           | 12"        | 16"        | 16"        | 16"        |
| Machine Length (L)         | 119"       | 157"       | 157"       | 202"       |
| Machine Width (W)          | 39"        | 39"        | 39"        | 39"        |
| Machine Height (H)         | 124"       | 124"       | 124"       | 131"       |
| Machine Weight (LBS)       | 740        | 880        | 930        | 1050       |