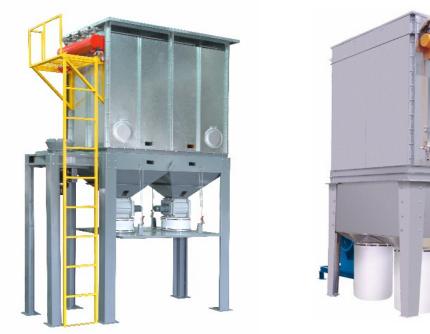

Authorized Dealer: **Global Sales Group, LLC** P.O. Box 1835 \* Chico, CA 95927 Toll Free: 877-474-5521 Office: 530-893-2444 www.globalsalesgroupllc.com

30 – 40 HP

50 HP

DC-30OD 30 HP Outdoor Dust Collect System DC-40OD 40 HP Outdoor Dust Collect System DC-50OD 50 HP Outdoor Dust Collect System

## **Features:**

- Functions all in one as Collecting, Filtering, Storage and Outfeeding. •
- The needle-felt top bags for optimum filtration efficiency. ٠
- Individual access doors for each filter module, requiring low maintenance. ٠
- Pulse Jet system; Automatically pulses the top bags letting the dust fall into lower collection • trucks.

- Optional Air return device to deliver clean air back to working environment.
- Heavy steel metal frame and base.
- Optional Screw conveyor base and Rotary air lock system for automated dust particle delivery.
- Extra large radial-fin type steel impeller for high efficiency air flow.
- Heavy-duty totally enclosed industrial motor for maximum air suction and extended service life.
- Low sound levels to keep the working area quiet.
- Auto air vibration clean device to automatically clean the filter at setting time by itself.
- Equipped with the rotary valve for outfeed material.
- Storage space can be custom designed.

| SPECIFICATIONS       | DC-30OD    | DC-40OD    | DC-50OD    |
|----------------------|------------|------------|------------|
| Blower Motor         | 30 HP 3 PH | 40 HP 3 PH | 50 HP 3 PH |
| Air Capacity (cfm)   | 11649      | 13200      | 16770      |
| Sound Rating (db)    | 85 ~ 95    | 85 ~ 95    | 85 ~ 95    |
| Air Speed (ft/s)     | 93         | 93         | 93         |
| Filter Bag Diameter  | 5.5"       | 5.5"       | 6"         |
| Filter Bag Quantity  | 64         | 96         | 96         |
| Air Inlet Size (Dia) | 20"        | 22"        | 24"        |
| Machine Length (L)   | 238"       | 307"       | 311"       |
| Machine Width (W)    | 135"       | 129"       | 129"       |
| Machine Height (H)   | 218"       | 218"       | 218"       |
| Machine Weight (LBS) | 5500       | 6620       | 7760       |