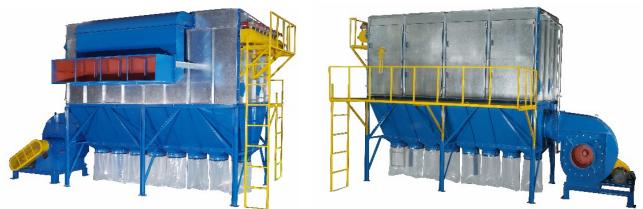

## **Features:**

- Functions all in one as Collecting, Filtering, Storage and Outfeeding. •
- The needle-felt top bags for optimum filtration efficiency. ٠
- Individual access doors for each filter module, requiring low maintenance. ٠
- Pulse Jet system; Automatically pulses the top bags letting the dust fall into lower collection • trucks.

- Optional Air return device to deliver clean air back to working environment.
- Heavy steel metal frame and base.
- Optional Screw conveyor base and Rotary air lock system for automated dust particle delivery.
- Extra large radial-fin type steel impeller for high efficiency air flow.
- Heavy-duty totally enclosed industrial motor for maximum air suction and extended service life.
- Low sound levels to keep the working area quiet.
- Auto air vibration clean device to automatically clean the filter at setting time by itself.
- Equipped with the rotary valve for outfeed material.
- Storage space can be custom designed.

| SPECIFICATIONS       | DC-30OD    | DC-40OD    | DC-50OD    |
|----------------------|------------|------------|------------|
| Blower Motor         | 30 HP 3 PH | 40 HP 3 PH | 50 HP 3 PH |
| Air Capacity (cfm)   | 11649      | 13200      | 16770      |
| Sound Rating (db)    | 85 ~ 95    | 85 ~ 95    | 85 ~ 95    |
| Air Speed (ft/s)     | 93         | 93         | 93         |
| Filter Bag Diameter  | 5.5"       | 5.5"       | 6"         |
| Filter Bag Quantity  | 64         | 96         | 96         |
| Air Inlet Size (Dia) | 20"        | 22"        | 24"        |
| Machine Length (L)   | 238"       | 307"       | 311"       |
| Machine Width (W)    | 135"       | 129"       | 129"       |
| Machine Height (H)   | 218"       | 218"       | 218"       |
| Machine Weight (LBS) | 5500       | 6620       | 7760       |