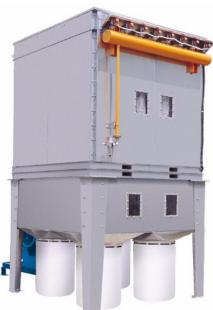

## **Features:**

- Functions all in one as Collecting, Filtering, Storage and Outfeeding. •
- The needle-felt top bags for optimum filtration efficiency. ٠
- Individual access doors for each filter module, requiring low maintenance. ٠
- Pulse Jet system; Automatically pulses the top bags letting the dust fall into lower collection • trucks.

- Optional Air return device to deliver clean air back to working environment.
- Heavy steel metal frame and base.
- Optional Screw conveyor base and Rotary air lock system for automated dust particle delivery.
- Extra large radial-fin type steel impeller for high efficiency air flow.
- Heavy-duty totally enclosed industrial motor for maximum air suction and extended service life.
- Low sound levels to keep the working area quiet.
- Auto air vibration clean device to automatically clean the filter at setting time by itself.
- Equipped with the rotary valve for outfeed material.
- Storage space can be custom designed.

| SPECIFICATIONS       | DC-30OD    | DC-40OD    | DC-50OD    |
|----------------------|------------|------------|------------|
| Blower Motor         | 30 HP 3 PH | 40 HP 3 PH | 50 HP 3 PH |
| Air Capacity (cfm)   | 11649      | 13200      | 16770      |
| Sound Rating (db)    | 85 ~ 95    | 85 ~ 95    | 85 ~ 95    |
| Air Speed (ft/s)     | 93         | 93         | 93         |
| Filter Bag Diameter  | 5.5"       | 5.5"       | 6"         |
| Filter Bag Quantity  | 64         | 96         | 96         |
| Air Inlet Size (Dia) | 20"        | 22"        | 24"        |
| Machine Length (L)   | 238"       | 307"       | 311"       |
| Machine Width (W)    | 135"       | 129"       | 129"       |
| Machine Height (H)   | 218"       | 218"       | 218"       |
| Machine Weight (LBS) | 5500       | 6620       | 7760       |