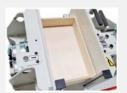

## **Key Advantages.**

- Capable of clamping a wide range of drawer types: dovetail, dowel, tongue & groove, and dado
- Fast changeover between various drawer widths with the rapid change clamp
- Ergonomic workstation on an angle to improve production output
- Double acting air cylinders can apply pressure progressively allowing for easy fitting of the bottom panel in the lateral grooves
- The Progressive Compression Mode operates as a jog button. It offers the operator total control and flexibility in the execution of the assembly process.
- Two-hand control keeps your operator's fingers away from the danger zone during the compression cycle
- 10" (Height) x 24" (Depth) x 36" / 42" / 48" (Width) clamping capacity