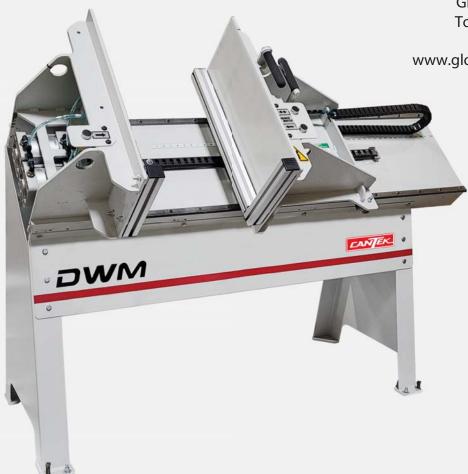

# **DWM**

# DRAWER MASTER ASSEMBLY CLAMP

### Speed up your drawer production with a drawer assembly clamp.

Ideal for custom and volume production runs, the Cantek DWM Drawer Master Assembly Clamp offers the rugged construction and ease of set-up of high production machines at a fraction of the price. Quickly clamp your drawer boxes precisely and square ever time.

## **Key Advantages.**

- Capable of clamping a wide range of drawer types: dovetail, dowel, tongue & groove, and dado
- Fast changeover between various drawer widths with the rapid change clamp
- Ergonomic workstation on an angle to improve production output
- Double acting air cylinders can apply pressure progressively allowing for easy fitting of the bottom panel in the lateral grooves
- The Progressive Compression Mode operates as a jog button. It offers the operator total control and flexibility in the execution of the assembly process.
- Two-hand control keeps your operator's fingers away from the danger zone during the compression cycle
- 10" (Height) x 24" (Depth) x 36" / 42" / 48" (Width) clamping capacity