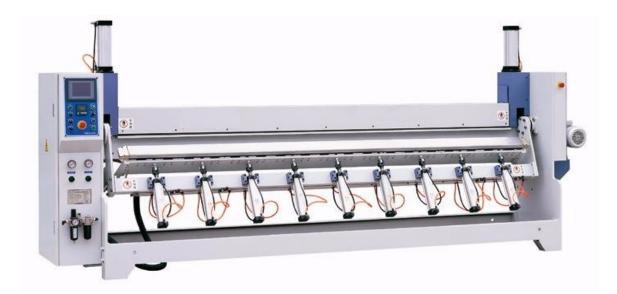

## EB-10PF 10' Post Forming Machine

## Features:

- Easy operation with automatic processing cycle controlled by PLC.
- Heavy gauge sheet material frame.
- Large pneumatic piston for strong folding force.
- Large size of touch screen for data input and display of all functions.
- Auto heating temperature & timing setting.

| SPECIFICATIONS           | EB-10PF          |
|--------------------------|------------------|
| Max. Working Length      | 122"             |
| Working Thickness        | 1/2" ~ 3-1/8"    |
| Min. Working Width       | 7-3/4"           |
| Motor                    | 8 HP             |
| Max. Heating Temperature | 210* C           |
| Pneumatic Pressure       | 90 PSI           |
| Machine Size             | 165" x 30" x 69" |
| Machine Weight           | 3100 LBS         |