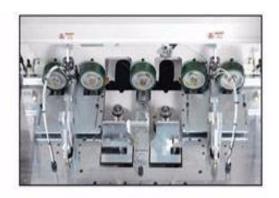

## **Features:**

- The Auto End Match Machine performs end tenoning, mortising, and shaping at both ends of the stick.
- PLC control combined with touch-sensing screen for maximum convenience of operation.
- Each cutter head is driven by an independent powerful motor.
- 7500 rpm spindle speed.
- Unlimited wood length.
- Auto conveyor for in feed and out feed processes.
- Cutter feed is controlled by a frequency inverter that permits variable speed changes to suit various cutting conditions.
- Pressure plates are actuated by air cylinders.
- Hard chrome-plated table features maximum wear resistance.
- Table rollers increase feed smoothness.
- Powered in feed roller conveyor is driven by a 0.37KW motor.
- 3400mm in feed roller conveyor and 2200mm out feed conveyor table are standard equipment.
- Fully enclosed splash guard.
- Air-operated clamp comes down holding sticks firmly in place. After workpiece is clamped, cutter head moves in and performs shaping operation.
- The shaper spindle is precision constructed for cutting finger shapes accurately and

accommodates a maximum cutter diameter of up to 6". The spindle height adjustment is displayed on a dial gauge.

• One cutter for male finger, second cutter head for female cutting.

| SPECIFICATIONS           | SFJ-250         | SFJ-300         |
|--------------------------|-----------------|-----------------|
| Working Width            | 1-1/2" ~ 10"    | 1-1/2" ~ 12"    |
| Working Thickness        | 3/8" ~ 1-3/8"   | 3/8" ~ 1-3/8"   |
| Min. Working Length      | 10-1/2"         | 10-1/2"         |
| Max. Working Length      | Unlimited       | Unlimited       |
| Feed Speed (Variable)    | 297 FPM         | 297 FPM         |
| Cutting Speed            | 79 FPM          | 79 FPM          |
| Cutter Motor             | 5-1/2 HP x 2    | 5-1/2 HP x 2    |
| Feed Motor               | 1 HP            | 1HP             |
| Cutter Movement Motor    | 1/2 HP          | 1/2 HP          |
| Cutter Spindle Diameter  | 40 mm           | 41 mm           |
| Air Requirement          | 12 CFM          | 13 CFM          |
| Machine Size (W x L x H) | 51" x 90" x 62" | 51" x 90" x 62" |
| Machine Weight           | 2310 LBS        | 2560 LBS        |