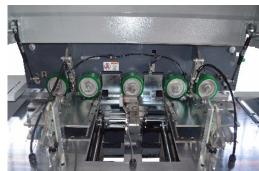

## **Features:**

- The Auto End Match Machine performs end tenoning, mortising, and shaping at both ends of the stick.
- PLC control combined with touch-sensing screen for maximum convenience of operation.
- Each cutter head is driven by an independent powerful motor.
- 7500 rpm spindle speed.
- Unlimited wood length.
- Auto conveyor for in feed and out feed processes.
- Cutter feed is controlled by a frequency inverter that permits variable speed changes to suit various cutting conditions.
- Pressure plates are actuated by air cylinders.
- Hard chrome-plated table features maximum wear resistance.
- Table rollers increase feed smoothness.
- Powered in feed roller conveyor is driven by a 0.37KW motor.
- 3400mm in feed roller conveyor and 2200mm out feed conveyor table are standard equipment.
- Fully enclosed splash guard.
- Air-operated clamp comes down holding sticks firmly in place. After workpiece is clamped, cutter head moves in and performs shaping operation.
- The shaper spindle is precision constructed for cutting finger shapes accurately and

accommodates a maximum cutter diameter of up to 6". The spindle height adjustment is displayed on a dial gauge.

• One cutter for male finger, second cutter head for female cutting.

| SPECIFICATIONS           | SFJ-250         | SFJ-300         |
|--------------------------|-----------------|-----------------|
| Working Width            | 1-1/2" ~ 10"    | 1-1/2" ~ 12"    |
| Working Thickness        | 3/8" ~ 1-3/8"   | 3/8" ~ 1-3/8"   |
| Min. Working Length      | 10-1/2"         | 10-1/2"         |
| Max. Working Length      | Unlimited       | Unlimited       |
| Feed Speed (Variable)    | 297 FPM         | 297 FPM         |
| Cutting Speed            | 79 FPM          | 79 FPM          |
| Cutter Motor             | 5-1/2 HP x 2    | 5-1/2 HP x 2    |
| Feed Motor               | 1 HP            | 1HP             |
| Cutter Movement Motor    | 1/2 HP          | 1/2 HP          |
| Cutter Spindle Diameter  | 40 mm           | 41 mm           |
| Air Requirement          | 12 CFM          | 13 CFM          |
| Machine Size (W x L x H) | 51" x 90" x 62" | 51" x 90" x 62" |
| Machine Weight           | 2310 LBS        | 2560 LBS        |