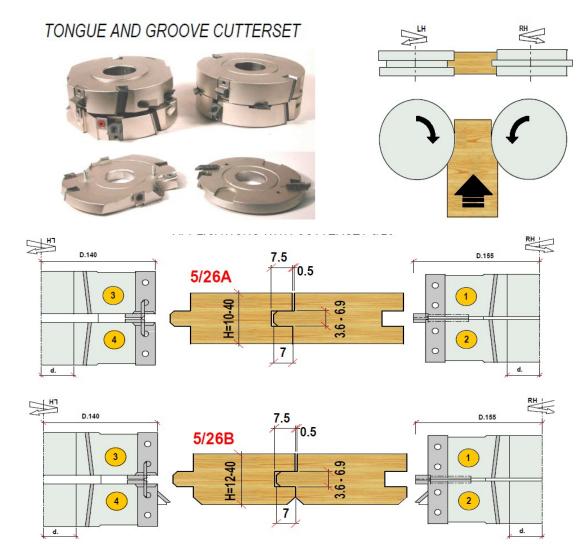

| Max. Working Length      | Unlimited       | Unlimited       |
| Feed Speed (Variable)    | 297 FPM         | 297 FPM         |
| Cutting Speed            | 79 FPM          | 79 FPM          |
| Cutter Motor             | 5-1/2 HP x 2    | 5-1/2 HP x 2    |
| Feed Motor               | 1 HP            | 1HP             |
| Cutter Movement Motor    | 1/2 HP          | 1/2 HP          |
| Cutter Spindle Diameter  | 40 mm           | 41 mm           |
| Air Requirement          | 12 CFM          | 13 CFM          |
| Machine Size (W x L x H) | 51" x 90" x 62" | 51" x 90" x 62" |
| Machine Weight           | 2310 LBS        | 2560 LBS        |

(Training and installation, tooling & rigging are optional) (Customer is responsible for local regulations and connecting utilities)