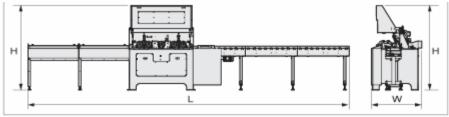

accommodates a maximum cutter diameter of up to 6". The spindle height adjustment is displayed on a dial gauge.

• One cutter for male finger, second cutter head for female cutting.

| SPECIFICATIONS           | SFJ-250         | SFJ-300         |
|--------------------------|-----------------|-----------------|
| Working Width            | 1-1/2" ~ 10"    | 1-1/2" ~ 12"    |
| Working Thickness        | 3/8" ~ 1-3/8"   | 3/8" ~ 1-3/8"   |
| Min. Working Length      | 10-1/2"         | 10-1/2"         |
| Max. Working Length      | Unlimited       | Unlimited       |
| Feed Speed (Variable)    | 297 FPM         | 297 FPM         |
| Cutting Speed            | 79 FPM          | 79 FPM          |
| Cutter Motor             | 5-1/2 HP x 2    | 5-1/2 HP x 2    |
| Feed Motor               | 1 HP            | 1HP             |
| Cutter Movement Motor    | 1/2 HP          | 1/2 HP          |
| Cutter Spindle Diameter  | 40 mm           | 41 mm           |
| Air Requirement          | 12 CFM          | 13 CFM          |
| Machine Size (W x L x H) | 51" x 90" x 62" | 51" x 90" x 62" |
| Machine Weight           | 2310 LBS        | 2560 LBS        |