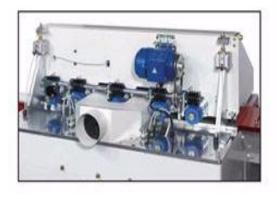

## **Features:**

- The Auto End Match Machine performs end tenoning, mortising, and shaping at both ends of the stick.
- PLC control combined with touch-sensing screen for maximum convenience of operation.
- Each cutter head is driven by an independent powerful motor.
- 7500 rpm spindle speed.
- Unlimited wood length.
- Auto conveyor for in feed and out feed processes.
- Cutter feed is controlled by a frequency inverter that permits variable speed changes to suit various cutting conditions.
- Pressure plates are actuated by air cylinders.
- Hard chrome-plated table features maximum wear resistance.
- Table rollers increase feed smoothness.
- Powered in feed roller conveyor is driven by a 0.37KW motor.
- 3400mm in feed roller conveyor and 2200mm out feed conveyor table are standard equipment.
- Fully enclosed splash guard.
- Air-operated clamp comes down holding sticks firmly in place. After workpiece is clamped, cutter head moves in and performs shaping operation.
- The shaper spindle is precision constructed for cutting finger shapes accurately and

accommodates a maximum cutter diameter of up to 6". The spindle height adjustment is displayed on a dial gauge.

• One cutter for male finger, second cutter head for female cutting.

| SPECIFICATIONS           | SFJ-250         | SFJ-300         |
|--------------------------|-----------------|-----------------|
| Working Width            | 1-1/2" ~ 10"    | 1-1/2" ~ 12"    |
| Working Thickness        | 3/8" ~ 1-3/8"   | 3/8" ~ 1-3/8"   |
| Min. Working Length      | 10-1/2"         | 10-1/2"         |
| Max. Working Length      | Unlimited       | Unlimited       |
| Feed Speed (Variable)    | 297 FPM         | 297 FPM         |
| Cutting Speed            | 79 FPM          | 79 FPM          |
| Cutter Motor             | 5-1/2 HP x 2    | 5-1/2 HP x 2    |
| Feed Motor               | 1 HP            | 1HP             |
| Cutter Movement Motor    | 1/2 HP          | 1/2 HP          |
| Cutter Spindle Diameter  | 40 mm           | 41 mm           |
| Air Requirement          | 12 CFM          | 13 CFM          |
| Machine Size (W x L x H) | 51" x 90" x 62" | 51" x 90" x 62" |
| Machine Weight           | 2310 LBS        | 2560 LBS        |