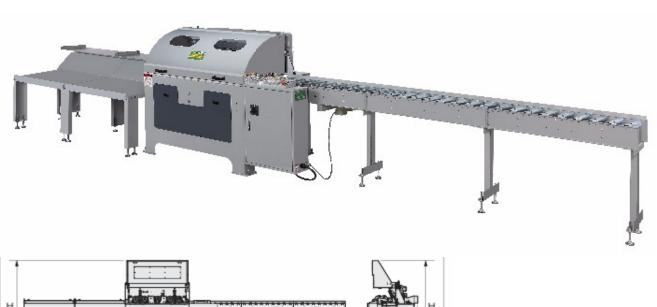

## SFJ-250A Auto Feed Through Unlimited Length End Matcher SFJ-300A Auto Feed Through Unlimited Length End Matcher

(Training and installation, tooling & rigging are optional) (Customer is responsible for local regulations and connecting utilities)

## **Features:**

- The Auto End Match Machine performs end tenoning, mortising, and shaping at both ends of the stick.
- PLC control combined with touch-sensing screen for maximum convenience of operation.
- Each cutter head is driven by an independent powerful motor.
- 7500 rpm spindle speed.
- Unlimited wood length.
- Auto conveyor for in feed and out feed processes.
- Cutter feed is controlled by a frequency inverter that permits variable speed changes to suit various cutting conditions.
- Pressure plates are actuated by air cylinders.
- Hard chrome-plated table features maximum wear resistance.
- Table rollers increase feed smoothness.
- Powered in feed roller conveyor is driven by a 0.37KW motor.
- 3400mm in feed roller conveyor and 2200mm out feed conveyor table are standard equipment.
- Fully enclosed splash guard.
- Air-operated clamp comes down holding sticks firmly in place. After workpiece is clamped, cutter head moves in and performs shaping operation.
- The shaper spindle is precision constructed for cutting finger shapes accurately and

accommodates a maximum cutter diameter of up to 6". The spindle height adjustment is displayed on a dial gauge.

• One cutter for male finger, second cutter head for female cutting.

| SPECIFICATIONS           | SFJ-250         | SFJ-300         |
|--------------------------|-----------------|-----------------|
| Working Width            | 1-1/2" ~ 10"    | 1-1/2" ~ 12"    |
| Working Thickness        | 3/8" ~ 1-3/8"   | 3/8" ~ 1-3/8"   |
| Min. Working Length      | 10-1/2"         | 10-1/2"         |
| Max. Working Length      | Unlimited       | Unlimited       |
| Feed Speed (Variable)    | 297 FPM         | 297 FPM         |
| Cutting Speed            | 79 FPM          | 79 FPM          |
| Cutter Motor             | 5-1/2 HP x 2    | 5-1/2 HP x 2    |
| Feed Motor               | 1 HP            | 1HP             |
| Cutter Movement Motor    | 1/2 HP          | 1/2 HP          |
| Cutter Spindle Diameter  | 40 mm           | 41 mm           |
| Air Requirement          | 12 CFM          | 13 CFM          |
| Machine Size (W x L x H) | 51" x 90" x 62" | 51" x 90" x 62" |
| Machine Weight           | 2310 LBS        | 2560 LBS        |