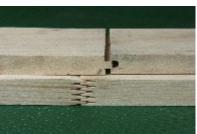

## **Features:**

- The Auto End Match Machine performs end tenoning, mortising, and shaping at both ends of the stick.
- PLC control combined with touch-sensing screen for maximum convenience of operation.
- Each cutter head is driven by an independent powerful motor.
- 7500 rpm spindle speed.
- Unlimited wood length.
- Auto conveyor for in feed and out feed processes.
- Cutter feed is controlled by a frequency inverter that permits variable speed changes to suit various cutting conditions.
- Pressure plates are actuated by air cylinders.
- Hard chrome-plated table features maximum wear resistance.
- Table rollers increase feed smoothness.
- Powered in feed roller conveyor is driven by a 0.37KW motor.
- 3400mm in feed roller conveyor and 2200mm out feed conveyor table are standard equipment.
- Fully enclosed splash guard.
- Air-operated clamp comes down holding sticks firmly in place. After workpiece is clamped, cutter head moves in and performs shaping operation.
- The shaper spindle is precision constructed for cutting finger shapes accurately and