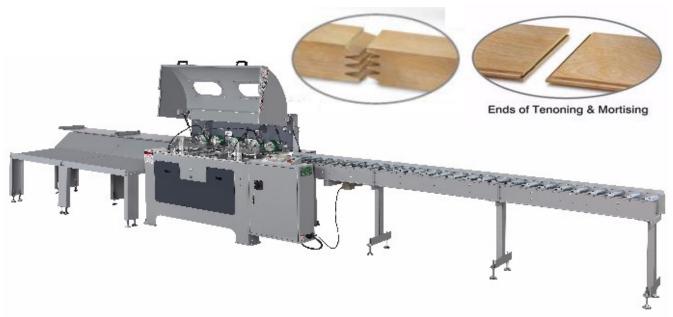

## SFJ-250A Auto Feed Through Unlimited Length End Matcher SFJ-300A Auto Feed Through Unlimited Length End Matcher

(Training and installation, tooling & rigging are optional) (Customer is responsible for local regulations and connecting utilities)

## **Features:**

- The Auto End Match Machine performs end tenoning, mortising, and shaping at both ends of the stick.
- PLC control combined with touch-sensing screen for maximum convenience of operation.
- Each cutter head is driven by an independent powerful motor.
- 7500 rpm spindle speed.
- Unlimited wood length.
- Auto conveyor for in feed and out feed processes.
- Cutter feed is controlled by a frequency inverter that permits variable speed changes to suit various cutting conditions.
- Pressure plates are actuated by air cylinders.
- Hard chrome-plated table features maximum wear resistance.
- Table rollers increase feed smoothness.
- Powered in feed roller conveyor is driven by a 0.37KW motor.
- 3400mm in feed roller conveyor and 2200mm out feed conveyor table are standard equipment.
- Fully enclosed splash guard.
- Air-operated clamp comes down holding sticks firmly in place. After workpiece is clamped, cutter head moves in and performs shaping operation.
- The shaper spindle is precision constructed for cutting finger shapes accurately and

accommodates a maximum cutter diameter of up to 6". The spindle height adjustment is displayed on a dial gauge.

• One cutter for male finger, second cutter head for female cutting.

| SPECIFICATIONS           | SFJ-250         | SFJ-300         |
|--------------------------|-----------------|-----------------|
| Working Width            | 1-1/2" ~ 10"    | 1-1/2" ~ 12"    |
| Working Thickness        | 3/8" ~ 1-3/8"   | 3/8" ~ 1-3/8"   |
| Min. Working Length      | 10-1/2"         | 10-1/2"         |
| Max. Working Length      | Unlimited       | Unlimited       |
| Feed Speed (Variable)    | 297 FPM         | 297 FPM         |
| Cutting Speed            | 79 FPM          | 79 FPM          |
| Cutter Motor             | 5-1/2 HP x 2    | 5-1/2 HP x 2    |
| Feed Motor               | 1 HP            | 1HP             |
| Cutter Movement Motor    | 1/2 HP          | 1/2 HP          |
| Cutter Spindle Diameter  | 40 mm           | 41 mm           |
| Air Requirement          | 12 CFM          | 13 CFM          |
| Machine Size (W x L x H) | 51" x 90" x 62" | 51" x 90" x 62" |
| Machine Weight           | 2310 LBS        | 2560 LBS        |