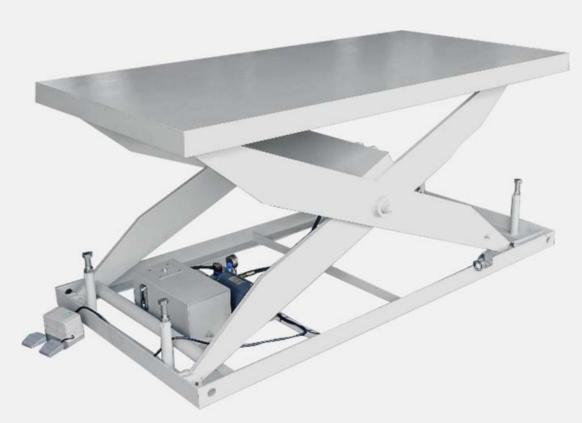

## Robust scissor lift machine.

The Cantek PH series scissor lifts are strongly built with a massive steel frame that provides maximum durability and is capable of lifting up to 4400 lbs. It is hydraulically operated and controlled by a foot pedal for operator convenience. The PH36-2 is adjustable in height from 12" up to 59" and the PH48-2 is adjustable in height from 14" up to 71". It is ideal for staging material for feeding into various woodworking machines like sanders, glue spreaders, panel saws, ripsaws, and more.

## **Key Advantages.**

- 4400 lifting capacity
- 3'x 6' (PH36-2) / 4'x 8' (PH48-2) deck size
- 12" to 59" (PH36-2) / 14" to 71" (PH48-2) lifting capacity
- Robust welded steel frame
- Powerful 2HP hydraulic motor for raising & lowering the scissor lift
- Convenient foot pedal operation

## Specifications.

|                | PH36-2                    | PH48-2                     |
|----------------|---------------------------|----------------------------|
| Deck Size      | 35" x 71" (900 x 1800 mm) | 47" x 94" (1200 x 2400 mm) |
| Lowered Height | 12" (300 mm)              | 14" (350 mm)               |
| Raised Height  | 59" (1500 mm)             | 71" (1800 mm)              |
| Travel         | 47" (1200 mm)             | 58" (1470 mm)              |
| Motor          | 2 HP                      |                            |
| Capacity       | 4400 lbs (2000 kgs)       |                            |
| Electrics      | 115 Volt — Single phase   |                            |