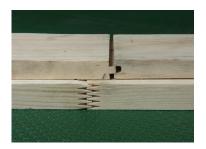

## **Features:**

- Fully automatic function, just place the material against the stops, machine will automatically clamp, move in for shaping, come out and release the hold down.
- The 6" high stackable spindle by pneumatic up & down with 3 different quick-change stops are easily and accurately setup for each cutter position.
- Fast, safe and labor saving.
- Table moves from in and out by variable speed pneumatic power to achieve fully cutting power.
- Two tables move in and out separately for tongue and groove, end match application or two tables can be connected together for longer material.
- Rigid construction on the heavy sheet metal frame, cast iron table & base for durability usage.
- Heavy-duty industrial motor is suitable for heavy-duty cutting under full load.
- Linear guide rails and bearings let the operator move the table by lightweight and smoothly to get the long-life usage also.
- Cast iron fence locks in the table groove to finish 45-degree cut easily.
- Twin heavy-duty air pistons hold down the workpieces tightly to the table during the cutting process.