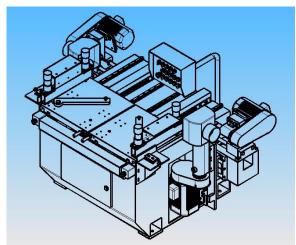

## **Features:**

- Fully automatic function, just place the material against the stops, machine will automatically clamp, move in for shaping, come out and release the hold down.
- The 6" high stackable spindle by pneumatic up & down with 3 different quick-change stops are easily and accurately setup for each cutter position.
- Fast, safe and labor saving.
- Table moves from in and out by variable speed pneumatic power to achieve fully cutting power.
- Two tables move in and out separately for tongue and groove, end match application or two tables can be connected together for longer material.
- Rigid construction on the heavy sheet metal frame, cast iron table & base for durability usage.
- Heavy-duty industrial motor is suitable for heavy-duty cutting under full load.
- Linear guide rails and bearings let the operator move the table by lightweight and smoothly to get the long-life usage also.
- Cast iron fence locks in the table groove to finish 45-degree cut easily.
- Twin heavy-duty air pistons hold down the workpieces tightly to the table during the cutting process.