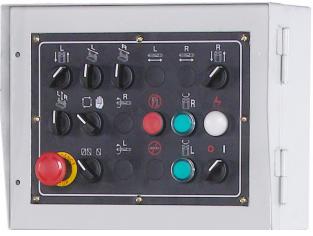

(Training and installation, tooling & rigging are optional) (Customer is responsible for local regulations and connecting utilities)

CS-4045DR

Two sets of controller for use Single Table by itself or Both Tables at the same time