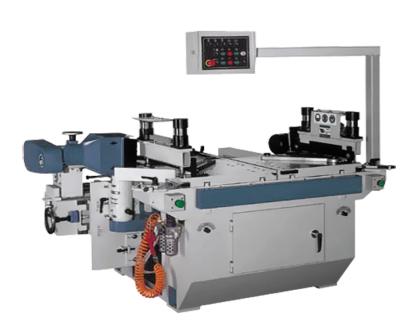

## **Authorized Dealer:**

Global Sales Group, LLC P.O. Box 1835 \* Chico, CA 95927 Toll Free: 877-474-5521

Office: 530-893-2444 www.globalsalesgroupllc.com

CS-4045M Auto End Match Shaper Machine
CS-4045DR Auto End Match Shaper with Dowel Drill

## **Features:**

- Fully automatic function, just place the material against the stops, machine will automatically clamp, move in for shaping, come out and release the hold down.
- The 6" high stackable spindle by pneumatic up & down with 3 different quick-change stops are easily and accurately setup for each cutter position.
- Fast, safe and labor saving.
- Table moves from in and out by variable speed pneumatic power to achieve fully cutting power.
- Two tables move in and out separately for tongue and groove, end match application or two tables can be connected together for longer material.
- Rigid construction on the heavy sheet metal frame, cast iron table & base for durability usage.
- Heavy-duty industrial motor is suitable for heavy-duty cutting under full load.
- Linear guide rails and bearings let the operator move the table by lightweight and smoothly to get the long-life usage also.
- Cast iron fence locks in the table groove to finish 45-degree cut easily.
- Twin heavy-duty air pistons hold down the workpieces tightly to the table during the cutting process.