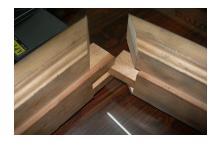

## **Features:**

- Fully automatic function, just place the material against the stops, machine will automatically clamp, move in for shaping, come out and release the hold down.
- The 6" high stackable spindle by pneumatic up & down with 3 different quick-change stops are easily and accurately setup for each cutter position.
- Fast, safe and labor saving.
- Table moves from in and out by variable speed pneumatic power to achieve fully cutting power.
- Two tables move in and out separately for tongue and groove, end match application or two tables can be connected together for longer material.
- Rigid construction on the heavy sheet metal frame, cast iron table & base for durability usage.
- Heavy-duty industrial motor is suitable for heavy-duty cutting under full load.
- Linear guide rails and bearings let the operator move the table by lightweight and smoothly to get the long-life usage also.
- Cast iron fence locks in the table groove to finish 45-degree cut easily.
- Twin heavy-duty air pistons hold down the workpieces tightly to the table during the cutting process.