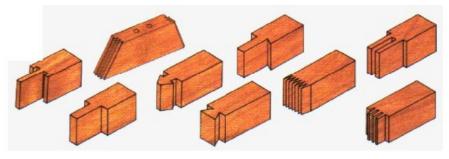

## **Features:**

- It performs cut off, burrs trimming, and moulding functions.
- Two 4" D x 5" L max. tenon cutter, cope spindle accepts general shaper cutter. Suited for cutting tenons, finger joints for windows or door frames and general joint-tenon.
- Hand, manual-operated clamping and feeding of stock.
- First the trim saw to cut off the end of stock evenly.
- Then two moulding, tenon spindles are mounted at the rear of saw enables machine to perform edge moulding.
- Since each head is adjusted independently, a wide variety of tenon can be cut.
- At the end the cope spindle provides 6000 RPM cutting, allowing to feature a spindle sharper function
- All operations can be accomplished in a single pass of feeding, high efficiency is ensured.
- Powerful industrial motor for maximum cutting capacity.
- Precision sealed long-life bearing.
- Heavy cast iron frame and table for durability usage.