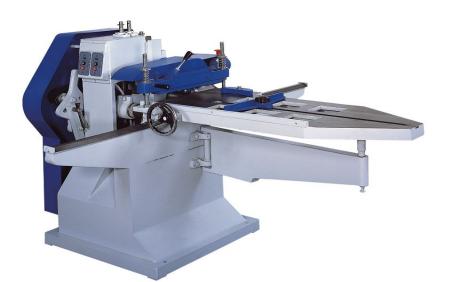

## **SET-60** Single End Tenoner

## **Features:**

- It performs cut off, burrs trimming, and moulding functions.
- Two 4" D x 5" L max. tenon cutter, cope spindle accepts general shaper cutter. Suited for cutting tenons, finger joints for windows or door frames and general joint-tenon.
- Hand, manual-operated clamping and feeding of stock.
- First the trim saw to cut off the end of stock evenly.
- Then two moulding, tenon spindles are mounted at the rear of saw enables machine to perform edge moulding.
- Since each head is adjusted independently, a wide variety of tenon can be cut.
- At the end the cope spindle provides 6000 RPM cutting, allowing to feature a spindle sharper function
- All operations can be accomplished in a single pass of feeding, high efficiency is ensured.
- Powerful industrial motor for maximum cutting capacity.
- Precision sealed long-life bearing.
- Heavy cast iron frame and table for durability usage.

| SPECIFICATIONS |                         | SET-60                   |
|----------------|-------------------------|--------------------------|
| CAPACITY       | Max. Length of Cut      | ~                        |
|                | Min. Length of Cut      | 5"                       |
|                | Max. Width of Cut       | 17"                      |
|                | Max. Clamping Thickness | 4"                       |
| TRIM SAW       | Saw Blade Dia.          | 8" ~ 10"x 1              |
|                | Saw Arbor Dia.          | 1"                       |
|                | Saw Blade Speed         | 4000 RPM                 |
|                | Saw Head Tilt           | NO                       |
| TENONER HEADS  | Spindle Shaft           | 1" Dia. Taper x 4" L x 2 |
|                | Spindle Speed           | 4000 RPM                 |
| COPE HEAD      | Spindle Speed           | 3600 RPM                 |
|                | Spindle Shaft           | 1" Dia. x 4" L           |
|                | Spindle Tilt            | NO                       |
| TRAVERSE       | Saw Longitudinal Travel | 3"                       |
|                | Saw Vertical Travel     | 3"                       |
|                | Carriage Cross Travel   | 20"                      |
| MOTOR          | Saw & Tenoner Head      | 3 HP x 1                 |
|                | Cope Head               | 3 HP x 1                 |
| WEIGHT         | N.W.                    | 990 LBS                  |
|                | G.W.                    | 1200 LBS                 |