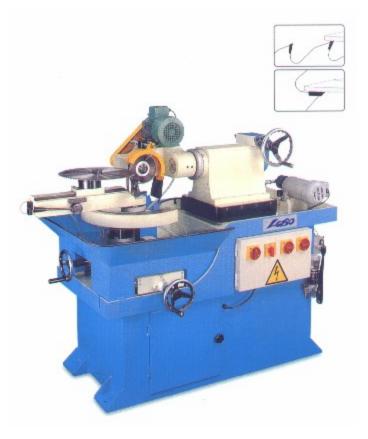

# TG-430FA Circle Saw Blade Face Grinder

### **Features:**

- This automatic feed machine is ideal for those starting out or established sharpening facilities.
- Motorize feed the grinding head in and out for tip or face grinding and moves to next tooth automatically.
- Easy and efficient adjustment.
- Employed with straight linear motion guides bearing to ensure longitudinal feed traverse smoothly and accurately.
- Loaded with features, it can be used to do the entire function or supplement other machines.
- Heavy sheet metal cabinet stand and cast-iron body.
- High precision and durability.

## **Option:**

• TG-622KER CIRCLE SAW BLADE KERF GRINDER

| SPECIFICATIONS      | TG-622KER    | TG-430FA     |
|---------------------|--------------|--------------|
| Saw Blade Dia.      | 5" ~ 22"     | 4" ~ 31"     |
| Saw Blade Thickness | 1/25" ~ 1/3" | 1/25" ~ 1/3" |
| Rake Angle          | +/- 30°      | - 10° ~ +45° |
| Side Way Angle      | 0° ~ +5°     | 0° ~ 30°     |
| Bevel Angle         | 0° ~ +5°     | 0° ~ +45°    |
| Motor               | 1 HP         | 1 HP         |
| Coolant Motor       | 1/8 HP       | 1/8 HP       |
| Grinding Wheel      | 100 x 16 MM  | 150 x 16 MM  |
| N.W.                | 400 LBS      | 1600 LBS     |
| G.W.                | 460 LBS      | 1720 LBS     |