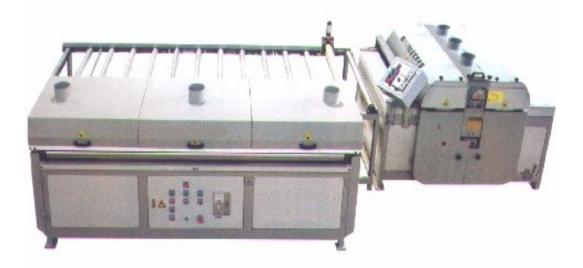

|
| Working Thickness        | 1/8" ~ 1"       | 1/8" ~ 1"        |
| Feed Speed               | 9 ~ 38 FPM      | 9 ~ 38 FPM       |
| Saw Blade Size           | 8"              | 10"              |
| Saw Blade Speed          | 2600 RPM        | 2600 RPM         |
| Top Pressure Rollers     | 6               | 4                |
| Bottom Pressure Rollers  | 6               | 4                |
| Saw Motor                | 20 HP           | 30 HP            |
| Feed Motor               | 3 HP            | 4 HP             |
| Machine Size (L x W x H) | 79" x 69" x 47" | 114" x 37" x 49" |

(Training and installation, tooling & rigging are optional) (Customer is responsible for local regulations and connecting utilities)





## TRS-2600G



## TRS-1300 to TRS-2600G Transfer Line