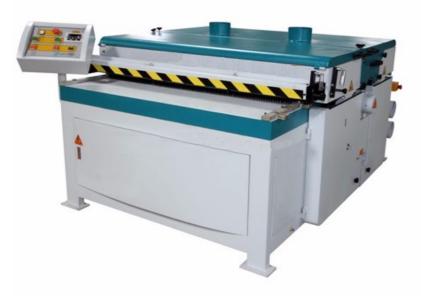

## TRS-1300G 52" Multiple Groove or Rip Saw TRS-2600G 102" Multiple Groove Rip Saw

## Features:

- Designed to meet the exacting standards required for high quality ripping or grooving at panel production line use.
- Castaly rip saws are manufactured to precise tolerances, and feature the newest designs for operator safety and volume production.
- Double anti-kickback fingers mounted at the infeed side provides maximum safety protection.
- Heavy-duty industrial TEFC motor ensures full depth cutting capacity in all materials.
- Ruggedly constructed sheet metal frame for durability and extended machine life.
- The variable feed speed allows the machine to meet the cutting requirements of different materials.
- Powered upper & lower pressure rollers for precise cutting.
- The saw arbor is manufactured from alloy steel for dependability and anti-fatigue, heat treated, precision ground and balanced providing precise cutting performance.

| SPECIFICATIONS           | TRS-1300G       | TRS-2600G        |
|--------------------------|-----------------|------------------|
| Max. Working Width       | 51"             | 102"             |
| Min. Working Length      | 26"             | 26"              |
| Working Thickness        | 1/8" ~ 1"       | 1/8" ~ 1"        |
| Feed Speed               | 9 ~ 38 FPM      | 9 ~ 38 FPM       |
| Saw Blade Size           | 8"              | 10"              |
| Saw Blade Speed          | 2600 RPM        | 2600 RPM         |
| Top Pressure Rollers     | 6               | 4                |
| Bottom Pressure Rollers  | 6               | 4                |
| Saw Motor                | 20 HP           | 30 HP            |
| Feed Motor               | 3 HP            | 4 HP             |
| Machine Size (L x W x H) | 79" x 69" x 47" | 114" x 37" x 49" |