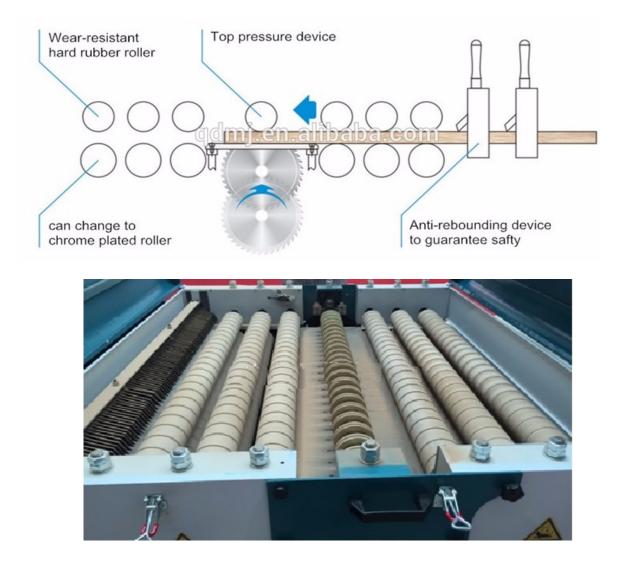

## Features:

- Designed to meet the exacting standards required for high quality ripping or grooving at panel production line use.
- Castaly rip saws are manufactured to precise tolerances, and feature the newest designs for operator safety and volume production.
- Double anti-kickback fingers mounted at the infeed side provides maximum safety protection.
- Heavy-duty industrial TEFC motor ensures full depth cutting capacity in all materials.
- Ruggedly constructed sheet metal frame for durability and extended machine life.
- The variable feed speed allows the machine to meet the cutting requirements of different materials.
- Powered upper & lower pressure rollers for precise cutting.
- The saw arbor is manufactured from alloy steel for dependability and anti-fatigue, heat treated, precision ground and balanced providing precise cutting performance.

| SPECIFICATIONS           | TRS-1300G       | TRS-2600G        |
|--------------------------|-----------------|------------------|
| Max. Working Width       | 51"             | 102"             |
| Min. Working Length      | 26"             | 26"              |
| Working Thickness        | 1/8" ~ 1"       | 1/8" ~ 1"        |
| Feed Speed               | 9 ~ 38 FPM      | 9 ~ 38 FPM       |
| Saw Blade Size           | 8"              | 10"              |
| Saw Blade Speed          | 2600 RPM        | 2600 RPM         |
| Top Pressure Rollers     | 6               | 4                |
| Bottom Pressure Rollers  | 6               | 4                |
| Saw Motor                | 20 HP           | 30 HP            |
| Feed Motor               | 3 HP            | 4 HP             |
| Machine Size (L x W x H) | 79" x 69" x 47" | 114" x 37" x 49" |