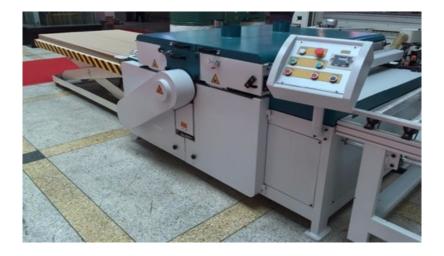

## TRS-1300G 52" Multiple Groove or Rip Saw TRS-2600G 102" Multiple Groove Rip Saw

## Features:

- Designed to meet the exacting standards required for high quality ripping or grooving at panel production line use.
- Castaly rip saws are manufactured to precise tolerances, and feature the newest designs for operator safety and volume production.
- Double anti-kickback fingers mounted at the infeed side provides maximum safety protection.
- Heavy-duty industrial TEFC motor ensures full depth cutting capacity in all materials.
- Ruggedly constructed sheet metal frame for durability and extended machine life.
- The variable feed speed allows the machine to meet the cutting requirements of different materials.
- Powered upper & lower pressure rollers for precise cutting.
- The saw arbor is manufactured from alloy steel for dependability and anti-fatigue, heat treated, precision ground and balanced providing precise cutting performance.