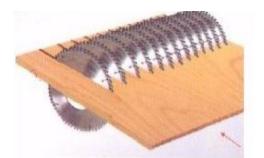

## Features:

- Designed to meet the exacting standards required for high quality ripping or grooving at panel production line use.
- Castaly rip saws are manufactured to precise tolerances, and feature the newest designs for operator safety and volume production.
- Double anti-kickback fingers mounted at the infeed side provides maximum safety protection.
- Heavy-duty industrial TEFC motor ensures full depth cutting capacity in all materials.
- Ruggedly constructed sheet metal frame for durability and extended machine life.
- The variable feed speed allows the machine to meet the cutting requirements of different materials.
- Powered upper & lower pressure rollers for precise cutting.
- The saw arbor is manufactured from alloy steel for dependability and anti-fatigue, heat treated, precision ground and balanced providing precise cutting performance.