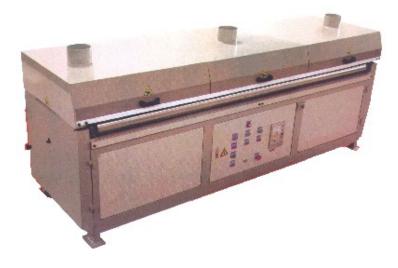

## TRS-2600G

## Features:

- Designed to meet the exacting standards required for high quality ripping or grooving at panel production line use.
- Castaly rip saws are manufactured to precise tolerances, and feature the newest designs for operator safety and volume production.
- Double anti-kickback fingers mounted at the infeed side provides maximum safety protection.
- Heavy-duty industrial TEFC motor ensures full depth cutting capacity in all materials.
- Ruggedly constructed sheet metal frame for durability and extended machine life.
- The variable feed speed allows the machine to meet the cutting requirements of different materials.
- Powered upper & lower pressure rollers for precise cutting.
- The saw arbor is manufactured from alloy steel for dependability and anti-fatigue, heat treated, precision ground and balanced providing precise cutting performance.