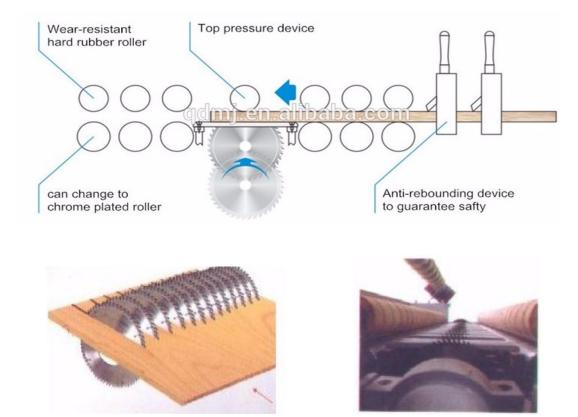

## **Features:**

- Designed to meet the exacting standards required for high quality ripping or grooving at panel production line use.
- Castaly rip saws are manufactured to precise tolerances, and feature the newest designs for operator safety and volume production.
- TRS-1600G for 63" width multiple rip cut to strip.
- Double anti-kickback fingers mounted at the infeed side provides maximum safety protection.
- Heavy-duty industrial TEFC motor ensures full depth cutting capacity in all materials.
- Ruggedly constructed sheet metal frame for durability and extended machine life.

- The variable feed speed allows the machine to meet the cutting requirements of different materials.
- Powered upper & lower pressure rollers for precise cutting.
- The saw arbor is manufactured from alloy steel for dependability and anti-fatigue, heat treated, precision ground and balanced providing precise cutting performance.