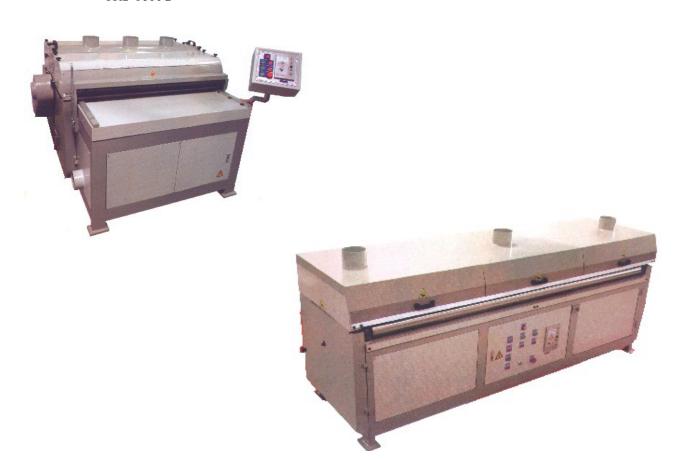

## **Authorized Dealer:**

Global Sales Group, LLC P.O. Box 1835 \* Chico, CA 95927 Toll Free: 877-474-5521

Office: 530-893-2444 www.globalsalesgroupllc.com

TRS-1600G

TRS-2600G

TRS-1600G 63" Multiple Groove Rip Saw TRS-2600G 102" Multiple Groove Rip Saw

## **Features:**

- Designed to meet the exacting standards required for high quality ripping or grooving at panel production line use.
- Castaly rip saws are manufactured to precise tolerances, and feature the newest designs for operator safety and volume production.
- TRS-1600G for 63" width multiple rip cut to strip.
- Double anti-kickback fingers mounted at the infeed side provides maximum safety protection.
- Heavy-duty industrial TEFC motor ensures full depth cutting capacity in all materials.
- Ruggedly constructed sheet metal frame for durability and extended machine life.