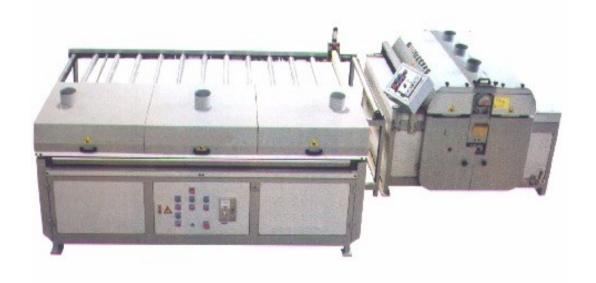

## **Authorized Dealer:**

Global Sales Group, LLC P.O. Box 1835 \* Chico, CA 95927 Toll Free: 877-474-5521

Office: 530-893-2444 www.globalsalesgroupllc.com

TRS-1600G

TRS-2600G

TRS-1600G 63" Multiple Groove Rip Saw TRS-2600G 102" Multiple Groove Rip Saw

## **Features:**

- Designed to meet the exacting standards required for high quality ripping or grooving at panel production line use.
- Castaly rip saws are manufactured to precise tolerances, and feature the newest designs for operator safety and volume production.
- TRS-1600G for 63" width multiple rip cut to strip.
- Double anti-kickback fingers mounted at the infeed side provides maximum safety protection.
- Heavy-duty industrial TEFC motor ensures full depth cutting capacity in all materials.
- Ruggedly constructed sheet metal frame for durability and extended machine life.

- The variable feed speed allows the machine to meet the cutting requirements of different materials.
- Powered upper & lower pressure rollers for precise cutting.
- The saw arbor is manufactured from alloy steel for dependability and anti-fatigue, heat treated, precision ground and balanced providing precise cutting performance.