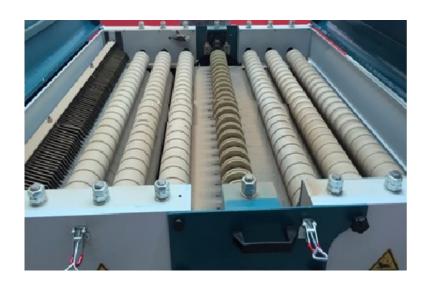

- The variable feed speed allows the machine to meet the cutting requirements of different materials.
- Powered upper & lower pressure rollers for precise cutting.
- The saw arbor is manufactured from alloy steel for dependability and anti-fatigue, heat treated, precision ground and balanced providing precise cutting performance.

| SPECIFICATIONS           | TRS-1600TB      | TRS-2600G        |
|--------------------------|-----------------|------------------|
| Max. Working Width       | 63"             | 102"             |
| Min. Working Length      | 26"             | 26"              |
| Working Thickness        | 1/8" ~ 1"       | 1/4" ~ 1"        |
| Feed Speed               | 9 ~ 38 FPM      | 9 ~ 38 FPM       |
| Saw Blade Size           | 8"              | 8"               |
| Saw Blade Speed          | 2600 RPM        | 2600 RPM         |
| Top Pressure Rollers     | 6               | 4                |
| Bottom Pressure Rollers  | 6               | 4                |
| Saw Motor                | 20 HP           | 30 HP            |
| Feed Motor               | 4 HP            | 5HP              |
| Machine Size (L x W x H) | 95" x 69" x 47" | 114" x 37" x 49" |