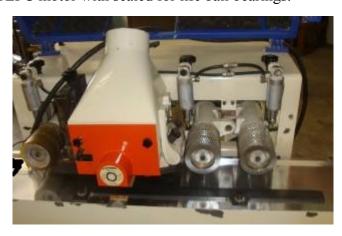

## **Features:**

- Powered pneumatic upper & lower pressure rollers for though feeding and precise cutting.
- Precision ground cast iron table for durability.
- Rigidly mounted alloy steel spindle provides accurate vibration-free power transfer.
- Heavy-duty sheet metal frame.
- Heavy-duty alloy spindle for durability & run out free performance.
- Spindle height adjustment by precision rack & pinion gears.
- Magnetic overload switch for protection.
- Totally enclosed TEFC motor with sealed for life ball bearings.