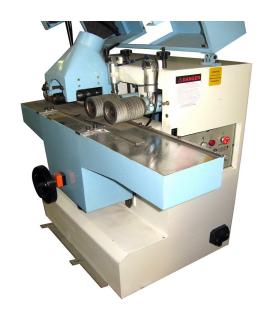

## SM-65MO Top Side Through Feed Moulder

## **Features:**

- Powered pneumatic upper & lower pressure rollers for though feeding and precise cutting.
- Precision ground cast iron table for durability.
- Rigidly mounted alloy steel spindle provides accurate vibration-free power transfer.
- Heavy-duty sheet metal frame.
- Heavy-duty alloy spindle for durability & run out free performance.
- Spindle height adjustment by precision rack & pinion gears.
- Magnetic overload switch for protection.
- Totally enclosed TEFC motor with sealed for life ball bearings.

| Specifications      | SM-65MO               |
|---------------------|-----------------------|
| Max. Working Width  | 6"                    |
| Min. Working Width  | 1/2"                  |
| Max. Working Height | 5"                    |
| Min. Working Height | 1/2"                  |
| Spindle Diameter    | 40 MM                 |
| Spindle Speed 6000  | 6000 RPM              |
| Spindle Motor       | 5 1/2 HP              |
| Feed Speed          | 12 - 30 FPM (5 SPEED) |
| Feed Motor          | 1HP, 220V, 3PH        |
| N.W.                | 1050 LBS              |
| G.W.                | 1400 LBS              |