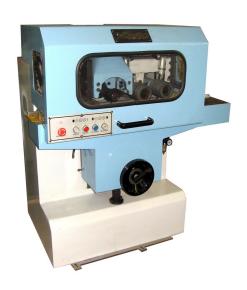

## SM-65MO Top Side Through Feed Moulder

## **Features:**

- Powered pneumatic upper & lower pressure rollers for though feeding and precise cutting.
- Precision ground cast iron table for durability.
- Rigidly mounted alloy steel spindle provides accurate vibration-free power transfer.
- Heavy-duty sheet metal frame.
- Heavy-duty alloy spindle for durability & run out free performance.
- Spindle height adjustment by precision rack & pinion gears.
- Magnetic overload switch for protection.
- Totally enclosed TEFC motor with sealed for life ball bearings.

| Specifications      | SM-65MO               |
|---------------------|-----------------------|
| Max. Working Width  | 6"                    |
| Min. Working Width  | 1/2"                  |
| Max. Working Height | 5"                    |
| Min. Working Height | 1/2"                  |
| Spindle Diameter    | 40 MM                 |
| Spindle Speed 6000  | 6000 RPM              |
| Spindle Motor       | 5 1/2 HP              |
| Feed Speed          | 12 - 30 FPM (5 SPEED) |
| Feed Motor          | 1HP, 220V, 3PH        |
| N.W.                | 1050 LBS              |
| G.W.                | 1400 LBS              |