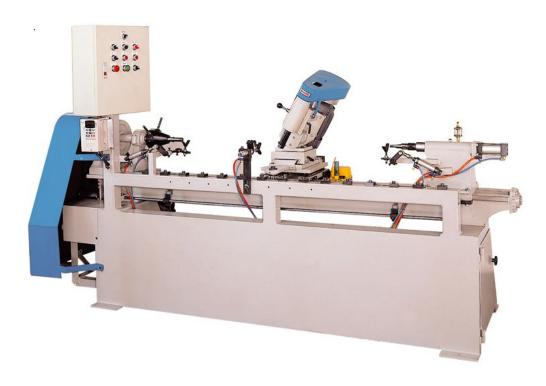

## CL-330S 30" Spiral Lathe Machine

## **Features:**

- Suitable for cutting straight and spiral grooves for the straight shaped or tapered spindle.
- The machine employs rotary air cylinder incorporating with gear for accurate indexing of grooves.
- The cutter carriage forward and backward movements are hydraulically operated with feed speed control providing a smooth motion and stable cutting performance.
- The number of the grooves for the cutter strokes can be set at the control box.
- A frequency inverter controls the cutter variable speed turning for best results.
- The hopper variable feed system allows the operation to be fully automatic.
- Equipped with automatic lubricator to lubricate the slide ways and keeps the slide ways in the optimal lubricated condition.
- It can cut straight or spiral grooves while it was turning. Twenty-four grooves is the maximum number that can be cut.
- The hopper feed system delivers the next piece of stock to the centering device after each turning is accomplished, thus providing a fully automatic operation.
- Router bits or shaper cutter can be used.