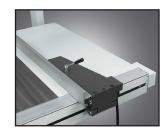

## **Authorized Dealer:**

Global Sales Group, LLC

P.O. Box 1835 \* Chico, CA 95927 Toll Free: 877-474-5521

- · Programmable rip fence with maximum cutting width of 51" by means of a precision ball screw
- Motorized blade rise/fall
- Motorized blade tilting with electronic angle display on control panel
- · Overhead control panel can be adjusted for operator convenience
- · Convenient external manual scoring adjustment
- · 7.5 HP main motor with 1HP scoring motor
- (3) saw blade speeds for optimum cutting results in various materials
- · Precision anodized aluminum sliding table with prismatic rollers running on precision ground steel guides
- · Aluminum extruded crosscut fence with (2) flip stops with convenient angle adjustment for mitre cuts
- · Solid cast iron main table which is ground and polished
- · Heavy-duty outrigger for strong support of work-piece during cutting operations
- Overhead CE blade guard with dust port
- Complete with eccentric clamp and wedge for solid wood cutting