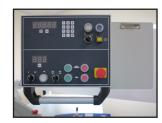

## **Authorized Dealer:**

Global Sales Group, LLC

P.O. Box 1835 \* Chico, CA 95927 Toll Free: 877-474-5521

- · Programmable rip fence with maximum cutting width of 51" by means of a precision ball screw
- Motorized blade rise/fall
- Motorized blade tilting with electronic angle display on control panel
- · Overhead control panel can be adjusted for operator convenience
- · Convenient external manual scoring adjustment
- · 7.5 HP main motor with 1HP scoring motor
- (3) saw blade speeds for optimum cutting results in various materials
- · Precision anodized aluminum sliding table with prismatic rollers running on precision ground steel guides
- · Aluminum extruded crosscut fence with (2) flip stops with convenient angle adjustment for mitre cuts
- · Solid cast iron main table which is ground and polished
- · Heavy-duty outrigger for strong support of work-piece during cutting operations
- Overhead CE blade guard with dust port
- Complete with eccentric clamp and wedge for solid wood cutting