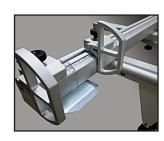

## **Authorized Dealer:**

Global Sales Group, LLC

P.O. Box 1835 \* Chico, CA 95927 Toll Free: 877-474-5521

- · Programmable rip fence with maximum cutting width of 51" by means of a precision ball screw
- Motorized blade rise/fall
- Motorized blade tilting with electronic angle display on control panel
- · Overhead control panel can be adjusted for operator convenience
- · Convenient external manual scoring adjustment
- · 7.5 HP main motor with 1HP scoring motor
- (3) saw blade speeds for optimum cutting results in various materials
- · Precision anodized aluminum sliding table with prismatic rollers running on precision ground steel guides
- · Aluminum extruded crosscut fence with (2) flip stops with convenient angle adjustment for mitre cuts
- · Solid cast iron main table which is ground and polished
- · Heavy-duty outrigger for strong support of work-piece during cutting operations
- Overhead CE blade guard with dust port
- Complete with eccentric clamp and wedge for solid wood cutting