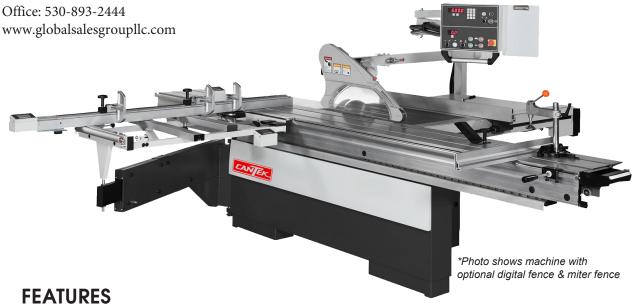

## 405ANC

1-AXIS SLIDING TABLE SAW

## **Authorized Dealer:**

Global Sales Group, LLC

P.O. Box 1835 \* Chico, CA 95927 Toll Free: 877-474-5521

- · Programmable rip fence with maximum cutting width of 51" by means of a precision ball screw
- Motorized blade rise/fall
- Motorized blade tilting with electronic angle display on control panel
- · Overhead control panel can be adjusted for operator convenience
- · Convenient external manual scoring adjustment
- · 7.5 HP main motor with 1HP scoring motor
- (3) saw blade speeds for optimum cutting results in various materials
- · Precision anodized aluminum sliding table with prismatic rollers running on precision ground steel guides
- · Aluminum extruded crosscut fence with (2) flip stops with convenient angle adjustment for mitre cuts
- · Solid cast iron main table which is ground and polished
- · Heavy-duty outrigger for strong support of work-piece during cutting operations
- Overhead CE blade guard with dust port
- Complete with eccentric clamp and wedge for solid wood cutting